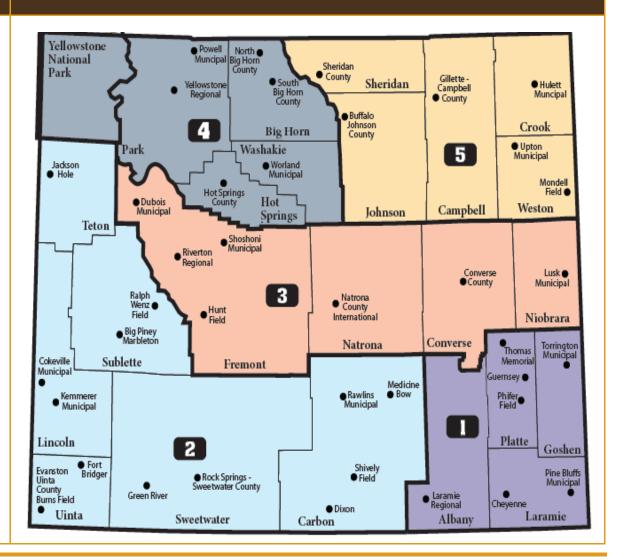

# **Aeronautics Commission Districts Map**

# Anja Bendel, Commissioner

Represents District One (1)
Located in Wheatland

#### Jerry Blann, Commissioner

Represents District Two (2) Located in Wilson

#### Bill Devore, Commissioner

Represents District Three (3) Located in Casper

#### **Bruce McCormack, Vice Chairman**

Represents District Four (4) Located in Cody

#### Steve Maier, Commissioner

Represents District Five (5) Located in Sheridan

#### Randy Harrop, Commissioner

Represents the District at Large Located in Douglas

# Sigsbee Duck, Chairman

Represents the District at Large Located in Rock Springs