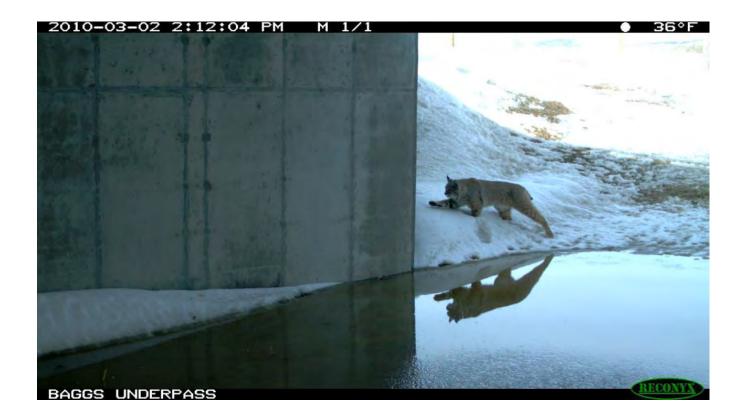

Table 2. Other wildlife crossings through Baggs Underpass from October 16, 2009 to March 12, 2010.

| Other Wildlife Crossings through Baggs Underpass - WYO 789, Milepost 45 |     |        |        |  |  |  |  |  |
|-------------------------------------------------------------------------|-----|--------|--------|--|--|--|--|--|
| Date                                                                    | Elk | Bobcat | Coyote |  |  |  |  |  |
| Oct. 16 - Nov. 15                                                       | 0   | 1      | 1      |  |  |  |  |  |
| Nov. 16 - Nov. 21                                                       | 4   | 0      | 0      |  |  |  |  |  |
| Nov. 21 - Dec. 1                                                        | N/A | N/A    | N/A    |  |  |  |  |  |
| Dec. 1 - Dec. 14                                                        | 0   | 0      | 0      |  |  |  |  |  |
| Dec. 14 - Dec. 29                                                       | 0   | 0      | 3      |  |  |  |  |  |
| Dec. 29 - Jan. 12                                                       | 0   | 1      | 4      |  |  |  |  |  |
| Jan. 12 - Feb. 9                                                        | 0   | 1      | 5      |  |  |  |  |  |
| Feb. 9 - Mar. 12                                                        | 0   | 2      | 2      |  |  |  |  |  |
| Total:                                                                  | 4   | 5      | 15     |  |  |  |  |  |