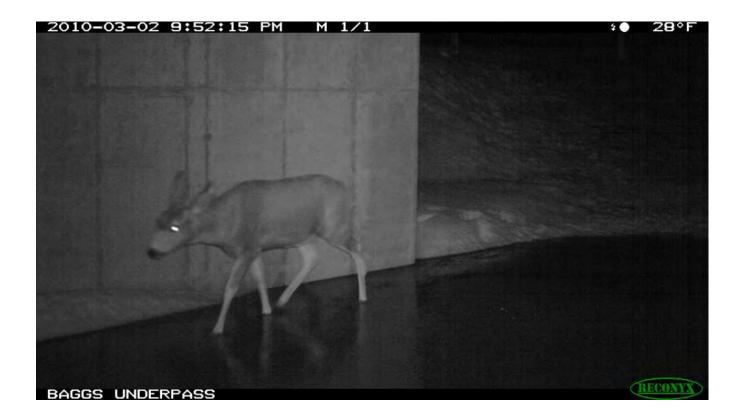

## **Baggs Deer Underpass Update #3**

Mule deer migration slowed down substantially between January 12, 2010, and March 12, 2010. There were only 576 east-west crossings during this time period and, as of March 12, the spring migration had not fired up yet. During the March 12 site visit, it was discovered that the underpass has poor drainage through it. A frozen pond had developed inside the underpass and photos showed mule deer avoiding the ice and not using the underpass. Only 2 mule deer were documented using the underpass once the ice formed on March 2. Appropriate individuals with Wyoming Department of Transportation and Wyoming Game and Fish were contacted regarding the underpass drainage situation.

Table 2. Other wildlife crossings through Baggs Underpass from October 16, 2009 to March 12, 2010.

| Other Wildlife Crossings through Baggs Underpass - WYO 789, Milepost 45 |     |        |        |  |  |  |  |  |
|-------------------------------------------------------------------------|-----|--------|--------|--|--|--|--|--|
| Date                                                                    | Elk | Bobcat | Coyote |  |  |  |  |  |
| Oct. 16 - Nov. 15                                                       | 0   | 1      | 1      |  |  |  |  |  |
| Nov. 16 - Nov. 21                                                       | 4   | 0      | 0      |  |  |  |  |  |
| Nov. 21 - Dec. 1                                                        | N/A | N/A    | N/A    |  |  |  |  |  |
| Dec. 1 - Dec. 14                                                        | 0   | 0      | 0      |  |  |  |  |  |
| Dec. 14 - Dec. 29                                                       | 0   | 0      | 3      |  |  |  |  |  |
| Dec. 29 - Jan. 12                                                       | 0   | 1      | 4      |  |  |  |  |  |
| Jan. 12 - Feb. 9                                                        | 0   | 1      | 5      |  |  |  |  |  |
| Feb. 9 - Mar. 12                                                        | 0   | 2      | 2      |  |  |  |  |  |
| Total:                                                                  | 4   | 5      | 15     |  |  |  |  |  |