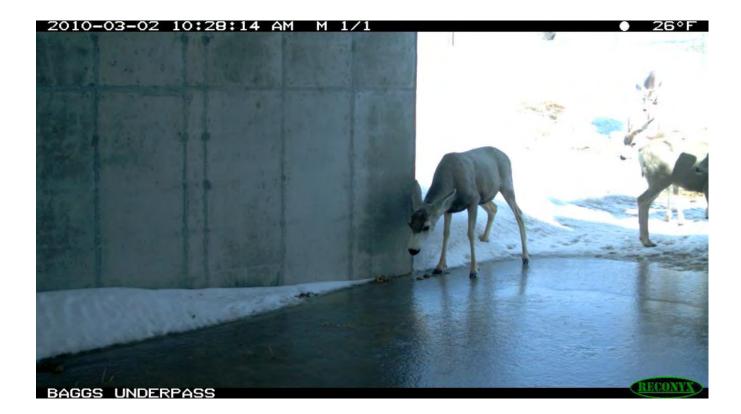

## **Baggs Deer Underpass Update #3**

Mule deer migration slowed down substantially between January 12, 2010, and March 12, 2010. There were only 576 east-west crossings during this time period and, as of March 12, the spring migration had not fired up yet. During the March 12 site visit, it was discovered that the underpass has poor drainage through it. A frozen pond had developed inside the underpass and photos showed mule deer avoiding the ice and not using the underpass. Only 2 mule deer were documented using the underpass once the ice formed on March 2. Appropriate individuals with Wyoming Department of Transportation and Wyoming Game and Fish were contacted regarding the underpass drainage situation.