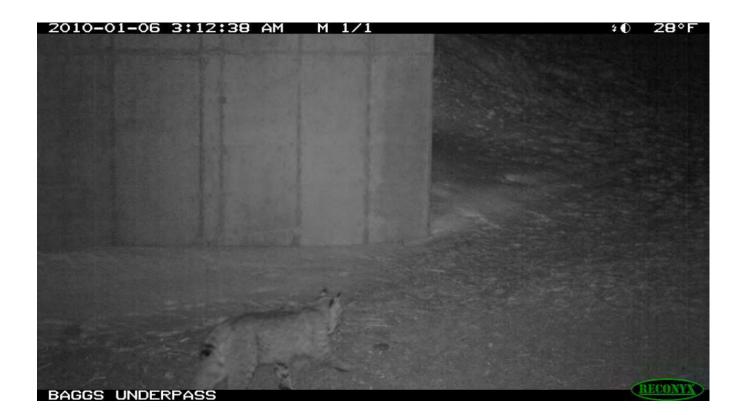

Table 2. Other wildlife crossings through Baggs Underpass from October 16, 2009 to March 12, 2010.

| Other Wildlife Crossings through Baggs Underpass - WYO 789, Milepost 45 |     |        |        |  |  |  |  |  |
|-------------------------------------------------------------------------|-----|--------|--------|--|--|--|--|--|
| Date                                                                    | Elk | Bobcat | Coyote |  |  |  |  |  |
| Oct. 16 - Nov. 15                                                       | 0   | 1      | 1      |  |  |  |  |  |
| Nov. 16 - Nov. 21                                                       | 4   | 0      | 0      |  |  |  |  |  |
| Nov. 21 - Dec. 1                                                        | N/A | N/A    | N/A    |  |  |  |  |  |
| Dec. 1 - Dec. 14                                                        | 0   | 0      | 0      |  |  |  |  |  |
| Dec. 14 - Dec. 29                                                       | 0   | 0      | 3      |  |  |  |  |  |
| Dec. 29 - Jan. 12                                                       | 0   | 1      | 4      |  |  |  |  |  |
| Jan. 12 - Feb. 9                                                        | 0   | 1      | 5      |  |  |  |  |  |
| Feb. 9 - Mar. 12                                                        | 0   | 2      | 2      |  |  |  |  |  |
| Total:                                                                  | 4   | 5      | 15     |  |  |  |  |  |