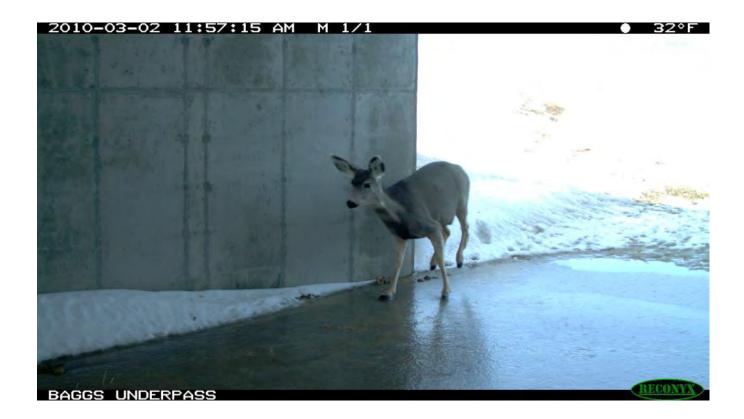

## **Baggs Deer Underpass Update #3**

Mule deer migration slowed down substantially between January 12, 2010, and March 12, 2010. There were only 576 east-west crossings during this time period and, as of March 12, the spring migration had not fired up yet. During the March 12 site visit, it was discovered that the underpass has poor drainage through it. A frozen pond had developed inside the underpass and photos showed mule deer avoiding the ice and not using the underpass. Only 2 mule deer were documented using the underpass once the ice formed on March 2. Appropriate individuals with Wyoming Department of Transportation and Wyoming Game and Fish were contacted regarding the underpass drainage situation.