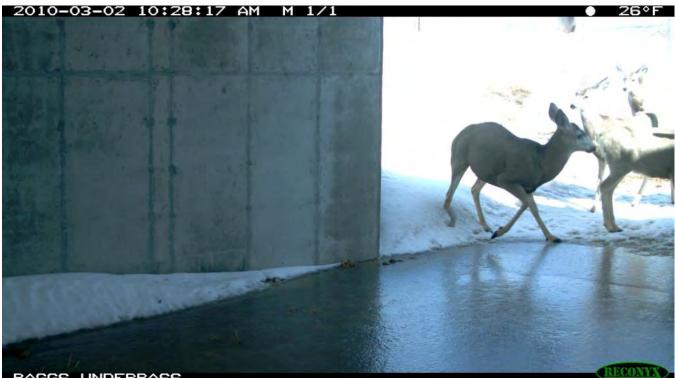

## **Baggs Deer Underpass Update #3**

Mule deer migration slowed down substantially between January 12, 2010, and March 12, 2010. There were only 576 east-west crossings during this time period and, as of March 12, the spring migration had not fired up yet. During the March 12 site visit, it was discovered that the underpass has poor drainage through it. A frozen pond had developed inside the underpass and photos showed mule deer avoiding the ice and not using the underpass. Only 2 mule deer were documented using the underpass once the ice formed on March 2. Appropriate individuals with Wyoming Department of Transportation and Wyoming Game and Fish were contacted regarding the underpass drainage situation.