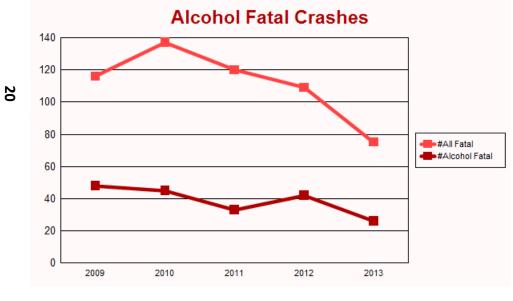

#### **2013 Alcohol Statistics**

| ALCOHOL RELATED CRASHES | 887 |
|-------------------------|-----|
| ALCOHOL FATAL CRASHES   | 26  |
| ALCOHOL FATALITIES      | 31  |
| ALCOHOL INJURY CRASHES  | 358 |
| ALCOHOL INJURIES        | 491 |
| ALCOHOL PDO CRASHES     | 503 |