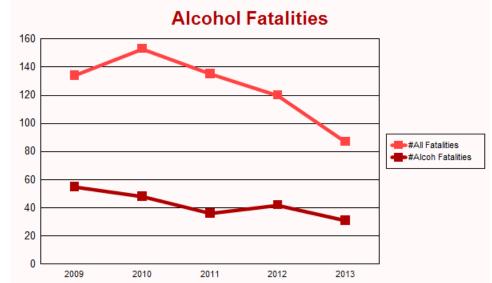

#### **2013 Alcohol Statistics**

| ALCOHOL RELATED CRASHES | 887 |
|-------------------------|-----|
| ALCOHOL FATAL CRASHES   | 26  |
| ALCOHOL FATALITIES      | 31  |
| ALCOHOL INJURY CRASHES  | 358 |
| ALCOHOL INJURIES        | 491 |
| ALCOHOL PDO CRASHES     | 503 |