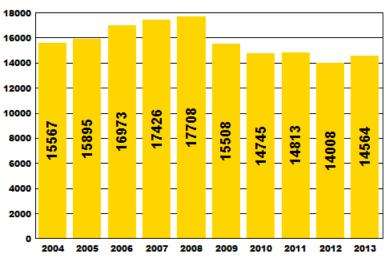

#### **TOTAL CRASHES / YEAR**

## 2009 TO 2013 COLLISION TYPE CRASHES

| Harmful Event Catagory | 2009  | 2010  | 2011  | 2012  | 2013  | Total |
|------------------------|-------|-------|-------|-------|-------|-------|
| Non-Collision Crashes  | 2101  | 2191  | 2087  | 1859  | 1896  | 10134 |
| Moving Vehicle Crashes | 8449  | 7643  | 7795  | 7165  | 7784  | 38836 |
| Animal Crashes         | 2228  | 2514  | 2422  | 2696  | 2276  | 12136 |
| Fixed Object Crashes   | 2730  | 2397  | 2509  | 2288  | 2606  | 12530 |
| Others                 | 0     | 0     | 0     | 0     | 2     | 2     |
| Total                  | 15508 | 14745 | 14813 | 14008 | 14564 | 73638 |