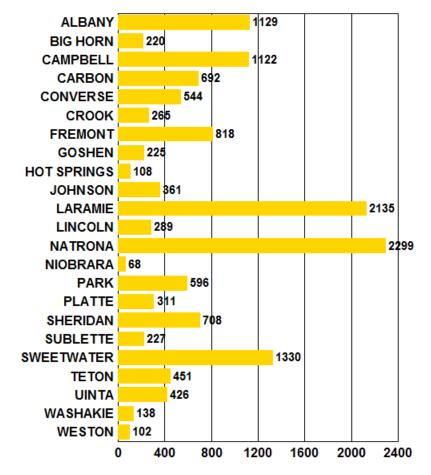

#### 2013 CRASHES / COUNTY

# **GENERAL CRASH INFORMATION**

|             | Fatal<br>Crashes | Fatalities | Injury | Injuries | PDO<br>Crashes | Total<br>Crashes |
|-------------|------------------|------------|--------|----------|----------------|------------------|
| ALBANY      | 9                | 10         | 206    | 270      | 914            | 1129             |
| BIG HORN    | 3                | 7          | 42     | 54       | 175            | 220              |
| CAMPBELL    | 3                | 3          | 230    | 302      | 889            | 1122             |
| CARBON      | 5                | 5          | 157    | 225      | 530            | 692              |
| CONVERSE    | 3                | 3          | 100    | 120      | 441            | 544              |
| CROOK       | 4                | 4          | 38     | 51       | 223            | 265              |
| FREMONT     | 3                | 4          | 160    | 235      | 655            | 818              |
| GOSHEN      | 2                | 3          | 40     | 53       | 183            | 225              |
| HOT SPRINGS | 1                | 1          | 17     | 27       | 90             | 108              |
| JOHNSON     | 2                | 2          | 63     | 87       | 296            | 361              |
| LARAMIE     | 10               | 10         | 445    | 605      | 1680           | 2135             |
| LINCOLN     | 3                | 4          | 62     | 91       | 224            | 289              |
| NATRONA     | 9                | 12         | 429    | 571      | 1861           | 2299             |
| NIOBRARA    | 2                | 2          | 17     | 27       | 49             | 68               |
| PARK        | 1                | 1          | 113    | 157      | 482            | 596              |
| PLATTE      | 4                | 5          | 59     | 85       | 248            | 311              |
| SHERIDAN    | 3                | 3          | 114    | 144      | 591            | 708              |
| SUBLETTE    | 2                | 2          | 31     | 37       | 194            | 227              |
| SWEETWATER  | 2                | 2          | 245    | 319      | 1083           | 1330             |
| TETON       | 1                | 1          | 93     | 128      | 357            | 451              |
| UINTA       | 2                | 2          | 74     | 103      | 350            | 426              |
| WASHAKIE    | 0                | 0          | 26     | 31       | 112            | 138              |
| WESTON      | 1                | 1          | 24     | 37       | 77             | 102              |
| Total       | 75               | 87         | 2785   | 3759     | 11704          | 14564            |