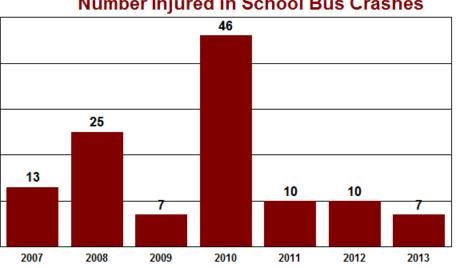

#### DRIVERS AGE 14 -20

| Young Driver Crashes with Fatal, Injury and PDO by Gender and Age          | 30 |
|----------------------------------------------------------------------------|----|
| TRUCKS, SCHOOL BUSES & MOTORCYCLES                                         |    |
| Trucks                                                                     |    |
| 2009 to 2013 Med. & Heavy Trucks by Crash Severity and Highway System Type | 31 |
| School Buses                                                               |    |
| 2007 to 2013 Number of School Bus Crashes and Injured Charts               | 32 |
| School Bus Crash Severity by County and Collision Type by Crash Severity   | 33 |
| Motorcycles                                                                |    |
| 2007 to 2013 Number of Motorcycle Crashes and Injured Charts               | 34 |
| Motorcycle Crash Severity by County and Collision Type by Crash Severity   | 35 |