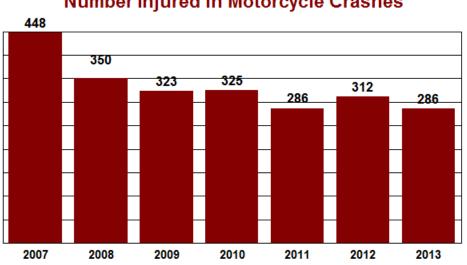

#### **2013 Motorcycle Statistics**

| MOTORCYCLE CRASHES    | 287 |
|-----------------------|-----|
| MOTORCYCLE FATALITIES | 9   |
| MOTORCYCLE INJURIES   | 269 |