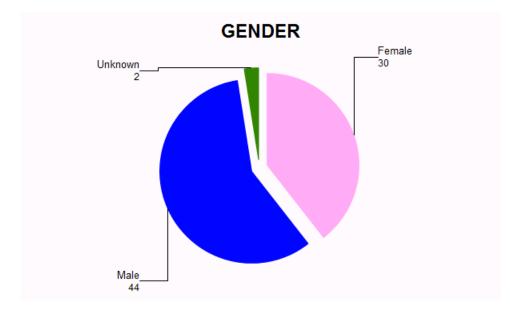

#### **2013 TOTAL DRIVERS INVOLVED IN FATAL CRASHES**

| DRIVER'S<br>GENDER | 14 - 1<br>6 | 17 - 2<br>0 | 21 - 2<br>4 | 25 - 2<br>9 | 30 - 3<br>9 | 40 - 4<br>9 | 50 - 5<br>9 | 60 - 6<br>9 | 70 + | UK | Total |
|--------------------|-------------|-------------|-------------|-------------|-------------|-------------|-------------|-------------|------|----|-------|
| Female             | 1           | 2           | 2           | 3           | 3           | 2           | 1           | 0           | 2    | 0  | 16    |
| Male               | 1           | 10          | 4           | 9           | 16          | 19          | 15          | 9           | 6    | 0  | 89    |
| X                  | 0           | 0           | 0           | 0           | 0           | 0           | 0           | 0           | 0    | 1  | 1     |
| Total              | 2           | 12          | 6           | 12          | 19          | 21          | 16          | 9           | 8    | 1  | 106   |