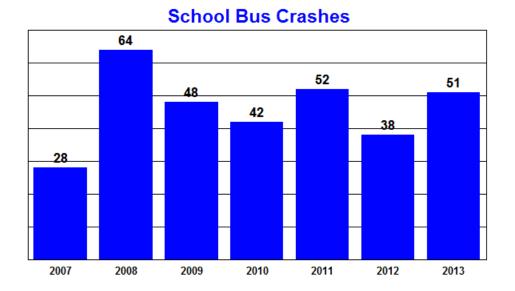

#### DRIVERS AGE 14 -20

| Young Driver Crashes with Fatal, Injury and PDO by Gender and Age          | 30 |
|----------------------------------------------------------------------------|----|
| TRUCKS, SCHOOL BUSES & MOTORCYCLES                                         |    |
| Trucks                                                                     |    |
| 2009 to 2013 Med. & Heavy Trucks by Crash Severity and Highway System Type | 31 |
| School Buses                                                               |    |
| 2007 to 2013 Number of School Bus Crashes and Injured Charts               | 32 |
| School Bus Crash Severity by County and Collision Type by Crash Severity   | 33 |
| Motorcycles                                                                |    |
| 2007 to 2013 Number of Motorcycle Crashes and Injured Charts               | 34 |
| Motorcycle Crash Severity by County and Collision Type by Crash Severity   | 35 |