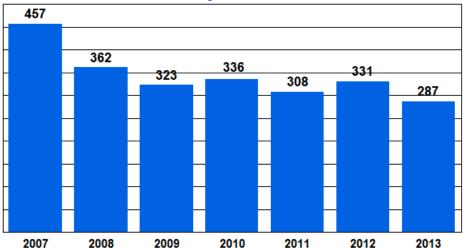

#### DRIVERS AGE 14 -20

| Young Driver Crashes with Fatal, Injury and PDO by Gender and Age          | 30 |
|----------------------------------------------------------------------------|----|
| TRUCKS, SCHOOL BUSES & MOTORCYCLES                                         |    |
| Trucks                                                                     |    |
| 2009 to 2013 Med. & Heavy Trucks by Crash Severity and Highway System Type | 31 |
| School Buses                                                               |    |
| 2007 to 2013 Number of School Bus Crashes and Injured Charts               | 32 |
| School Bus Crash Severity by County and Collision Type by Crash Severity   | 33 |
| Motorcycles                                                                |    |
| 2007 to 2013 Number of Motorcycle Crashes and Injured Charts               | 34 |
| Motorcycle Crash Severity by County and Collision Type by Crash Severity   | 35 |