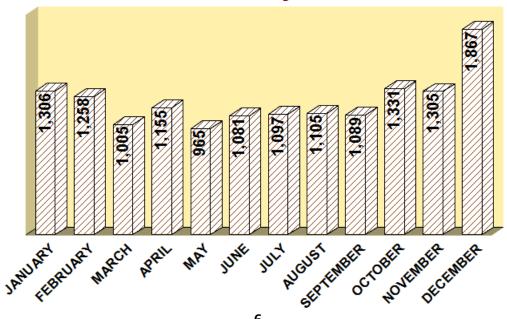

|
| SUBLETTE    | 2                | 2          | 31     | 37       | 194            | 227              |
| SWEETWATER  | 2                | 2          | 245    | 319      | 1083           | 1330             |
| TETON       | 1                | 1          | 93     | 128      | 357            | 451              |
| UINTA       | 2                | 2          | 74     | 103      | 350            | 426              |
| WASHAKIE    | 0                | 0          | 26     | 31       | 112            | 138              |
| WESTON      | 1                | 1          | 24     | 37       | 77             | 102              |
| Total       | 75               | 87         | 2785   | 3759     | 11704          | 14564            |

#### **2013 Crash Counts by County**

#### **Crash Count by Month**



## 2009 TO 2013 COLLISION TYPE CRASHES

| Harmful Event Catagory | 2009  | 2010  | 2011  | 2012  | 2013  | Total |
|------------------------|-------|-------|-------|-------|-------|-------|
| Non-Collision Crashes  | 2101  | 2191  | 2087  | 1859  | 1896  | 10134 |
| Moving Vehicle Crashes | 8449  | 7643  | 7795  | 7165  | 7784  | 38836 |
| Animal Crashes         | 2228  | 2514  | 2422  | 2696  | 2276  | 12136 |
| Fixed Object Crashes   | 2730  | 2397  | 2509  | 2288  | 2606  | 12530 |
| Others                 | 0     | 0     | 0     | 0     | 2     | 2     |
| Total                  | 15508 | 14745 | 14813 | 14008 | 14564 | 73638 |



# **PEOPLE INVOLVED INFORMATION**

#### **2013 TOTAL DRIVERS INVOLVED IN FATAL CRASHES**

| DRIVER'S<br>GENDER | 14 - 1<br>6 | 17 - 2<br>0 | 21 - 2<br>4 |