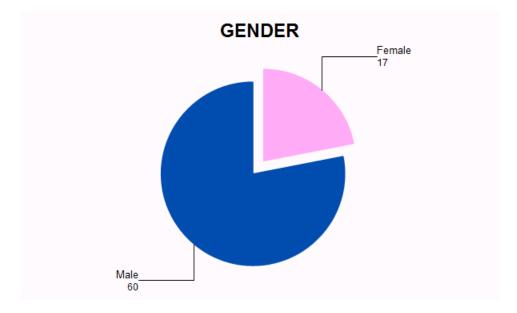

#### **2013 TOTAL DRIVERS INVOLVED IN FATAL CRASHES**

| DRIVER'S<br>GENDER | 14 - 1<br>6 | 17 - 2<br>0 | 21 - 2<br>4 | 25 - 2<br>9 | 30 - 3<br>9 | 40 - 4<br>9 | 50 - 5<br>9 | 60 - 6<br>9 | 70 + | UK | Total |
|--------------------|-------------|-------------|-------------|-------------|-------------|-------------|-------------|-------------|------|----|-------|
| Female             | 1           | 2           | 2           | 3           | 3           | 2           | 1           | 0           | 2    | 0  | 16    |
| Male               | 1           | 10          | 4           | 9           | 16          | 19          | 15          | 9           | 6    | 0  | 89    |
| X                  | 0           | 0           | 0           | 0           | 0           | 0           | 0           | 0           | 0    | 1  | 1     |
| Total              | 2           | 12          | 6           | 12          | 19          | 21          | 16          | 9           | 8    | 1  | 106   |