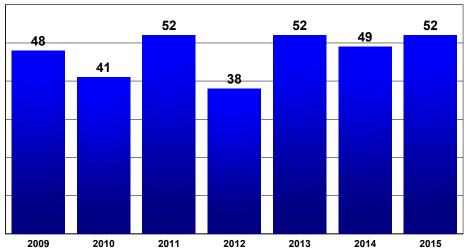

County Road Rural | 0                | 17                | 30             | 47               |
| State Highway     | 0                | 4                 | 3              | 7                |
| M Route           | 0                | 18                | 74             | 92               |
| BLM               | 0                | 0                 | 4              | 4                |
| Park Road         | 0                | 1                 | 0              | 1                |
| Service Road      | 0                | 2                 | 5              | 7                |
| County Road Urban | 0                | 1                 | 9              | 10               |
| Total             | 22               | 263               | 998            | 1283             |

## **SCHOOL BUS** 2015



### **School Bus Crashes**

## Number Injured in School Bus Crashes



## 2015 SCHOOL BUS INVOLVED CRASHES COUNTY / CRASH SEVERITY

| County     | Fatal<br>Crashes | Injury<br>Crashes | PDO<br>Crashes | Total<br>Crashes |
|------------|------------------|-------------------|----------------|------------------|
| ALBANY     | 0                | 0                 | 2              | 2                |
| CAMPBELL   | 0                | 0                 | 7              | 7                |
| CARBON     | 0                | 0                 | 1              | 1                |
| CONVERSE   | 0                | 0                 | 1              | 1                |
| CROOK      | 0                | 0                 | 1              | 1                |
| FREMONT    | 0                | 2