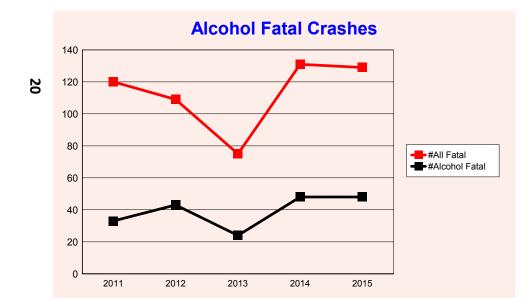

### **2015 ALCOHOL INVOLVED TRAFFIC CRASHES**

|      | Fatal Crashes  |    |                    |     | Injury Crashes        |                       |                | PDO Crashes        |                    | ies                 |                       |                     |                |                    |                    |
|------|----------------|----|--------------------|-----|-----------------------|-----------------------|----------------|--------------------|--------------------|---------------------|-----------------------|---------------------|----------------|--------------------|--------------------|
| Year | All<br>Crashes |    | % Alcoh<br>Crashes |     | Alcohol<br>Fatalities | % Alcoh<br>Fatalities | All<br>Crashes | Alcohol<br>Crashes | % Alcoh<br>Crashes | * Total<br>Injuries | * Alcohol<br>Injuries | % Alcoh<br>Injuries | All<br>Crashes | Alcohol<br>Crashes | % Alcoh<br>Crashes |
| 2011 | 120            | 33 | 28%                | 135 | 36                    | 27%                   | 3023           | 415                | 14%                | 4165                | 596                   | 14%                 | 11705          | 548                | 5%                 |
| 2012 | 109            | 43 | 39%                | 120 | 43                    | 36%                   | 2809           | 403                | 14%                | 3899                | 544                   | 14%                 | 11119          | 544                | 5%                 |
| 2013 | 75             | 24 | 32%                | 87  | 28                    | 32%                   | 2794           | 356                | 13%                | 3768                | 484                   | 13%                 | 11725          | 502                | 4%                 |
| 2014 | 131            | 48 | 37%                | 150 | 51                    | 34%                   | 2848           | 336                | 12%                | 3992                | 478                   | 12%                 | 11834          | 508                | 4%                 |
| 2015 | 129            | 48 | 37%                | 145 | 51                    | 35%                   | 2795           | 324                | 12%                | 3824                | 447                   | 12%                 | 11366          | 421                | 4%                 |