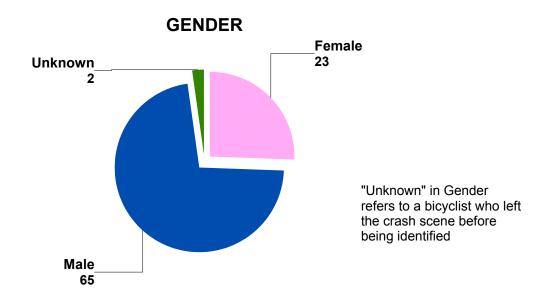

## 2015 BICYCLIST IN ALL CRASHES AGE / INJURY STATUS

|         | Incap | Non-Incap | Possible | Total |
|---------|-------|-----------|----------|-------|
| 0 - 13  | 2     | 17        | 4        | 23    |
| 14 - 16 | 0     | 12        | 1        | 13    |
| 17 - 20 | 0     | 3         | 2        | 5     |
| 21 - 24 | 1     | 7         | 3        | 11    |
| 25 - 29 | 0     | 6         | 2        | 8     |
| 30 - 39 | 0     | 4         | 4        | 8     |
| 40 - 49 | 0     | 3         | 1        | 4     |
| 50 - 59 | 3     | 3         | 3        | 9     |
| 60 - 69 | 0     | 2         | 3        | 5     |
| 70 +    | 1     | 0         | 1        | 2     |
| Unknown | 0     | 0         | 2        | 2     |
| Total   | 7     | 57        | 26       | 90    |