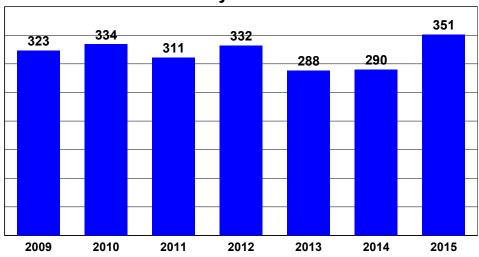

### **2015 Motorcycle Statistics**

| MOTORCYCLE CRASHES    | 351 |
|-----------------------|-----|
| MOTORCYCLE FATALITIES | 24  |
| MOTORCYCLE INJURIES   | 319 |

18K 16K 14K 12K 10K 17723 17424 5508 14848 14813 14594 14741 I4037 14290 8K 6K **4K** 2K 0K 2007 2008 2009 2010 2011 2012 2013 2014 2015