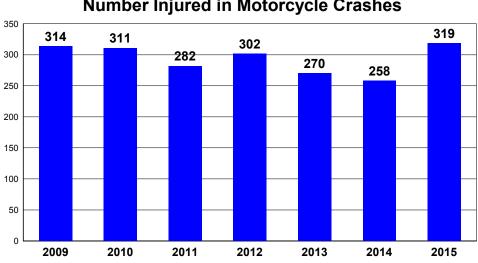

### **2015 Motorcycle Statistics**

| MOTORCYCLE CRASHES    | 351 |
|-----------------------|-----|
| MOTORCYCLE FATALITIES | 24  |
| MOTORCYCLE INJURIES   | 319 |

18K 16K 14K 12K 10K 17723 17424 5508 14848 14813 14594 14741 I4037 14290 8K 6K **4K** 2K 0K 2007 2008 2009 2010 2011 2012 2013 2014 2015