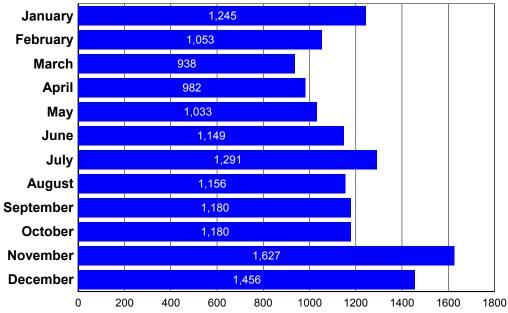

### 2015 Crash Count by Month

| Harmful Event Category | 2011  | 2012  | 2013  | 2014  | 2015  | Total |
|------------------------|-------|-------|-------|-------|-------|-------|
| Non-Collision Crashes  | 2091  | 1866  | 1902  | 1946  | 1725  | 9530  |
| Moving Vehicle Crashes | 7815  | 7177  | 7798  | 7930  | 7655  | 38375 |
| Animal Crashes         | 2425  | 2701  | 2278  | 2341  | 2696  | 12441 |
| Fixed Object Crashes   | 2516  | 2293  | 2614  | 2596  | 2214  | 12233 |
| Others                 | 1     | 0     | 2     | 0     | 0     | 3     |
| Total                  | 14848 | 14037 | 14594 | 14813 | 14290 | 72582 |