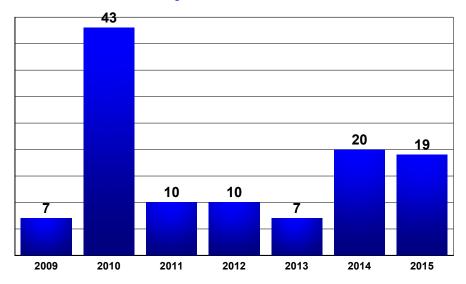

| 47               |
| State Highway     | 0                | 4                 | 3              | 7                |
| M Route           | 0                | 18                | 74             | 92               |
| BLM               | 0                | 0                 | 4              | 4                |
| Park Road         | 0                | 1                 | 0              | 1                |
| Service Road      | 0                | 2                 | 5              | 7                |
| County Road Urban | 0                | 1                 | 9              | 10               |
| Total             | 22               | 263               | 998            | 1283             |

## **SCHOOL BUS** 2015



### **School Bus Crashes**

## Number Injured in School Bus Crashes



## 2015 SCHOOL BUS INVOLVED CRASHES COUNTY / CRASH SEVERITY

| County     | Fatal<br>Crashes | Injury<br>Crashes | PDO<br>Crashes | Total<br>Crashes |
|------------|------------------|-------------------|----------------|------------------|
| ALBANY     | 0                | 0                 | 2              | 2                |
| CAMPBELL   | 0                | 0                 | 7              | 7                |
| CARBON     | 0                | 0                 | 1              | 1                |
| CONVERSE   | 0                | 0                 | 1              | 1                |
| CROOK      | 0                | 0                 | 1              | 1                |
| FREMONT    | 0                | 2                 | 4              | 6                |
| GOSHEN     | 0