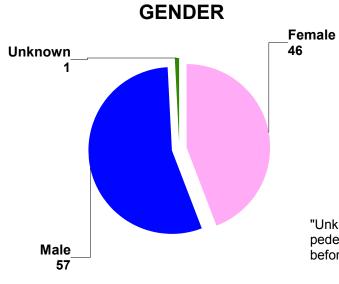

## 2015 PEDESTRIANS IN ALL CRASHES AGE / INJURY STATUS

|         | Fatal | Incap | Non-Incap | Possible | Total |
|---------|-------|-------|-----------|----------|-------|
| 0 - 13  | 1     | 1     | 7         | 4        | 13    |
| 14 - 16 | 0     | 0     | 3         | 4        | 7     |
| 17 - 20 | 0     | 2     | 7         | 0        | 9     |
| 21 - 24 | 0     | 0     | 3         | 2        | 5     |
| 25 - 29 | 0     | 1     | 3         | 2        | 6     |
| 30 - 39 | 2     | 1     | 3         | 4        | 10    |
| 40 - 49 | 1     | 3     | 10        | 6        | 20    |
| 50 - 59 | 1     | 4     | 9         | 6        | 20    |
| 60 - 69 | 0     | 0     | 2         | 2        | 4     |
| 70 +    | 0     | 1     | 5         | 1        | 7     |
| Unknown | 0     | 0     | 2         | 1        | 3     |
| Total   | 5     | 13    | 54        | 32       | 104   |

"Unknown" in Gender refers to a pedestrian who left the scene before being identified.