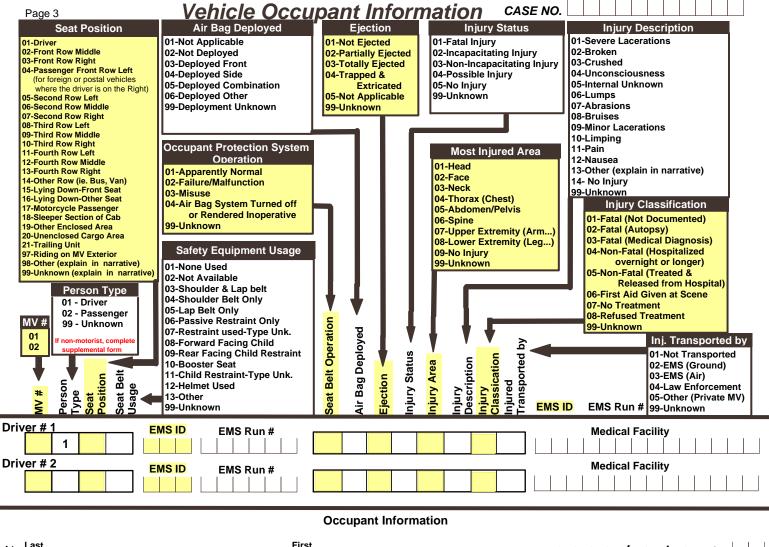

## OCCUPANTS WITH SEAT BELT / USAGE BY COUNTY from STATE CRASH DATA

|              |                        | 20 <sup>-</sup>      | 13                    |                   | 2014                  |                     |                     |                    | 2015                  |                    |                       |          |     |
|--------------|------------------------|----------------------|-----------------------|-------------------|-----------------------|---------------------|---------------------|--------------------|-----------------------|--------------------|-----------------------|----------|-----|
|              | Proper<br>Use          | Misuse               | Not<br>Used           | Not<br>Avail      | Proper<br>Use         | Misuse              | Not<br>Used         | Not<br>Avail       | Proper<br>Use         | Misuse             | Not<br>Used           | No<br>Av |     |
|              |                        |                      |                       |                   | AL                    | BANY                |                     |                    |                       |                    |                       |          |     |
| Driver's     | 1368 <mark>85</mark> % | 6 <b>2 0%</b>        | 230 14%               | 2 0%              | 1264 85%              | 0 0%                | 224 15%             | 1 0%               | 1199 83%              | 3 0%               | 237 16%               | 1        | 0%  |
| Passenger's  | 504 <mark>81</mark> %  | <mark>6 20 3%</mark> | 100 <mark>16%</mark>  | 0 <mark>0%</mark> | 417 79%               | 27 <mark>5</mark> % | 73 <mark>14%</mark> | 14 <mark>3%</mark> | 350 <mark>69%</mark>  | 14 <mark>3%</mark> | 144 <mark>28%</mark>  | 2        | 0%  |
|              |                        |                      |                       |                   | BIG                   | HORN                |                     |                    |                       |                    |                       |          |     |
| Driver's     | 96 <mark>59</mark> %   |                      | 58 <mark>36</mark> %  |                   | 143 67%               | • • • •             | 66 31%              | 3 1%               | 88 <mark>63%</mark>   |                    | 51 36%                |          | 0%  |
| Passenger's  | 23 19%                 | 6 <b>0 0%</b>        | 97 <mark>81%</mark>   | 0 0%              | 43 67%                | 6 <mark>9%</mark>   | 14 22%              | 1 2%               | 30 <mark>68%</mark>   | 2 5%               | 12 <mark>27%</mark>   | 0        | 0%  |
|              |                        |                      |                       |                   |                       | IPBELL              |                     |                    |                       |                    |                       |          |     |
| Driver's     | 1295 83%               |                      | 259 17%               | 3 0%              | 1504 86%              |                     |                     | 0 0%               |                       |                    |                       |          | 0%  |
| Passenger's  | 608 <mark>77</mark> %  | 6 33 <b>4%</b>       | 152 <mark>19%</mark>  | 0 0%              |                       |                     | 179 23%             | 1 0%               | 483 78%               | 27 4%              | 104 17%               | 3        | 0%  |
| Driverle     | 588 75%                | A 40/                | 192 24%               | 1 0%              |                       | RBON                | 144 19%             | 0 0%               | 549 78%               | 3 00/              | 452 000/              |          | 0%  |
| Driver's     | 245 77%                |                      | 61 19%                |                   | 217 67%               |                     | 94 29%              | 8 2%               | 194 71%               |                    |                       | 0<br>13  |     |
| Passenger's  | 243 /17                | o II <b>3</b> 70     | 01 19%                | 0 0 %             |                       | VERSE               | <b>34 23</b> /0     | 0 2 /0             | 194 / 170             | 0 3 70             | 50 21 70              | 13       | 57  |
| Driver's     | 427 75%                | <u> </u>             | 140 25%               | 0 0%              | 452 78%               |                     | 123 21%             | 0 0%               | 370 81%               | 1 0%               | 86 19%                | 1        | 0%  |
| Passenger's  | 187 80%                |                      | 41 18%                |                   | 145 68%               |                     | 62 29%              | 2 1%               | 156 83%               |                    |                       |          | 0%  |
| · acconger e |                        |                      |                       | / -               |                       | ROOK                |                     |                    |                       |                    |                       |          |     |
| Driver's     | 142 75%                | <b>2 1%</b>          | 44 23%                | 1 1%              | 150 80%               |                     | 38 20%              | 0 0%               | 115 80%               | 0 0%               | 28 19%                | 1        | 1%  |
| Passenger's  | 65 76%                 | 6 0 <b>0%</b>        | 21 <mark>24%</mark>   | 0 0%              | 80 51%                | 1 1%                | 76 <mark>48%</mark> | 0 0%               | 79 <mark>70%</mark>   | 1 1%               | 32 <mark>28%</mark>   | 1        | 1%  |
|              |                        |                      |                       |                   | FRE                   | MONT                |                     |                    |                       |                    |                       |          |     |
| Driver's     | 645 7 <b>3</b> %       | 6 0 0%               | 231 26%               | 3 0%              | 737 70%               | 3 0%                | 316 30%             | 1 0%               | 633 76%               | 3 0%               | 193 23%               | 0        | 0%  |
| Passenger's  | 276 <mark>66</mark> %  | 6 16 <mark>4%</mark> | 125 <mark>30%</mark>  | 0 <mark>0%</mark> | 311 <mark>62%</mark>  | <mark>20 4%</mark>  | 166 33%             | 5 1%               | 252 <mark>61%</mark>  | 11 <mark>3%</mark> | 114 <mark>28%</mark>  | 36       | 9%  |
|              |                        |                      |                       |                   | GO                    | SHEN                |                     |                    |                       |                    |                       |          |     |
| Driver's     | 159 78%                |                      | 45 <mark>22%</mark>   | 0 0%              | 170 77%               |                     | 50 23%              | 1 0%               | 165 72%               |                    | 64 28%                | 0        | 0%  |
| Passenger's  | 64 79%                 | <b>56%</b>           | 12 15%                | 0 0%              | 83 <mark>81%</mark>   |                     | 15 15%              | 1 1%               | 67 <mark>87%</mark>   | 3 4%               | 7 9%                  | 0        | 0%  |
|              |                        |                      |                       |                   |                       | SPRINGS             |                     |                    |                       |                    |                       |          |     |
| Driver's     | 66 75%                 |                      | 22 25%                |                   | 47 59%                |                     | 31 39%              | 0 0%               | 44 60%                |                    | 28 38%                |          | 0%  |
| Passenger's  | 24 80%                 | 6 0 <b>0%</b>        | 6 20%                 | 0 0%              | 26 74%                |                     | 9 26%               | 0 0%               | 13 <mark>65</mark> %  | 3 15%              | 4 20%                 | 0        | 0%  |
| Driver's     | 206 74%                | <u>6 10%</u>         | 70 25%                | 0 0%              | JOF<br>170 68%        | INSON               | 77 31%              | 0 0%               | 159 76%               | 0 0%               | 49 24%                |          | 0%  |
| Passenger's  | 208 747<br>74 65%      |                      | 37 33%                |                   | 71 63%                |                     | 38 34%              | 1 1%               | 76 84%                |                    |                       |          | 0%  |
| i assenger s | /4 00/                 | 0 2 2 70             | 01 00 /0              | 0070              |                       |                     | 00 0470             | / 0                | 10 04/0               | 0 070              | 10 11 /0              |          | 0 / |
| Driver's     | 3044 90%               | 8 0%                 | 341 10%               | 3 0%              | 2966 90%              |                     | 325 10%             | 1 0%               | 3005 90%              | 4 0%               | 344 10%               | 2        | 0%  |
| Passenger's  | 1120 83%               |                      | 172 13%               |                   |                       |                     |                     |                    | 1063 77%              |                    |                       |          | 1%  |
| <u> </u>     |                        |                      |                       |                   |                       | COLN                |                     |                    |                       |                    |                       |          |     |
| Driver's     | 205 81%                | <b>0 0%</b>          | 49 19%                | 0 0%              |                       | 3 1%                | 44 <b>19%</b>       | 0 0%               | 184 77%               | 2 1%               | 51 <b>21%</b>         | 1        | 0%  |
| Passenger's  | 137 <mark>84</mark> %  | 6 74%                | 19 <mark>12%</mark>   | 0 0%              | 103 <mark>82%</mark>  | 2 2%                | 17 <b>14%</b>       | 3 <mark>2%</mark>  | 117 <mark>82%</mark>  | 8 6%               | 18 <mark>13%</mark>   | 0        | 0%  |
| -            |                        |                      |                       |                   | NAT                   | RONA                |                     |                    |                       |                    |                       |          |     |
| Driver's     | 3011 84%               | <mark>6 3 0%</mark>  | 560 1 <mark>6%</mark> | 1 0%              | 3086 <mark>85%</mark> | 4 0%                | 552 15%             | 3 0%               | 3005 <mark>84%</mark> | 2 0%               | 585 1 <mark>6%</mark> | 2        | 0%  |
| Passenger's  | 1317 <mark>86</mark> % | 6 71 <mark>5%</mark> | 148 <mark>10%</mark>  | 0 <mark>0%</mark> | 1243 <mark>79%</mark> | 68 <mark>4%</mark>  | 266 <b>17%</b>      | 4 <mark>0%</mark>  | 1226 <mark>84%</mark> | 69 <mark>5%</mark> | 155 <mark>11%</mark>  | 6        | 0%  |
|              |                        |                      |                       |                   |                       | BRARA               |                     |                    |                       |                    |                       |          |     |
| Driver's     | 53 76%                 |                      | 14 20%                |                   |                       | 0 0%                |                     | 0 0%               |                       |                    |                       |          | 0%  |
| Passenger's  | 25 78%                 | <mark>6 0 0%</mark>  | 7 22%                 | 0 0%              | 19 <mark>61%</mark>   |                     | 11 35%              | 0 0%               | 7 64%                 | 0 0%               | 4 36%                 | 0        | 0%  |
| <u>_</u>     |                        |                      |                       |                   |                       | ARK                 |                     |                    |                       |                    |                       |          |     |
| Driver's     | 429 72%                |                      |                       |                   |                       |                     | 158 26%             | 0 0%               | 420 72%               |                    |                       |          | 1%  |
| Passenger's  | 147 <mark>55</mark> %  | 6 93%                | 109 <mark>41%</mark>  | 0 0%              | 163 62%               | 5 15 6%             | 86 <mark>32%</mark> | 1 0%               | 162 78%               | 7 3%               | 40 19%                | 0        | 0%  |