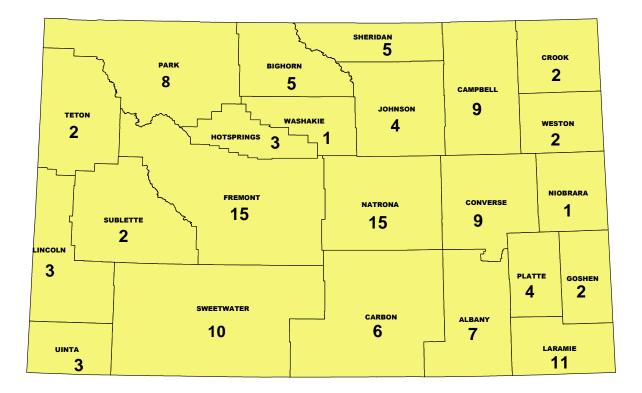

| Injury     | 32   | 27   | 19   | 28   | 30   |
|                  | PDO        | 190  | 137  | 103  | 125  | 118  |
|                  | Fatalities | 0    | 0    | 0    | 2    | 0    |
|                  | Injuries   | 40   | 40   | 22   | 38   | 38   |
| Christmas        | Hours      | 84   | 108  | 36   | 108  | 84   |
|                  | Crashes    | 86   | 263  | 21   | 164  | 81   |
|                  | Fatal      | 0    | 0    | 0    | 1    | 0    |
|                  | Injury     | 9    | 36   | 5    | 21   | 16   |
|                  | PDO        | 77   | 227  | 16   | 142  | 65   |
|                  | Fatalities | 0    | 0    | 0    | 1    | 0    |
|                  | Injuries   | 11   | 48   | 8    | 26   | 25   |

## 2015 WYOMING FATAL CRASH MAP by County



## **GENERAL CRASH INFORMATION**

|             | Fatal<br>Crashes | Fatalities | Injury<br>Crashes | Injuries | PDO<br>Crashes | Total<br>Crashes |
|-------------|------------------|------------|-------------------|----------|----------------|------------------|
| ALBANY      | 7                | 8          | 218               | 308      | 795            | 1020             |
| BIG HORN    | 5                | 5          | 43                | 60       | 167            | 215              |
| CAMPBELL    | 9                | 9          | 261               | 362      | 883            | 1153             |
| CARBON      | 6                | 7          | 120               | 162      | 533            | 659              |
| CONVERSE    | 9                | 10         | 77                | 113