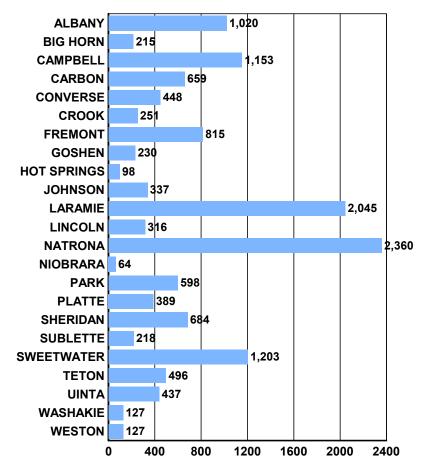

## **GENERAL CRASH INFORMATION**

|             | Fatal<br>Crashes | Fatalities | Injury<br>Crashes | Injuries | PDO<br>Crashes | Total<br>Crashes |
|-------------|------------------|------------|-------------------|----------|----------------|------------------|
| ALBANY      | 7                | 8          | 218               | 308      | 795            | 1020             |
| BIG HORN    | 5                | 5          | 43                | 60       | 167            | 215              |
| CAMPBELL    | 9                | 9          | 261               | 362      | 883            | 1153             |
| CARBON      | 6                | 7          | 120               | 162      | 533            | 659              |
| CONVERSE    | 9                | 10         | 77                | 113      | 362            | 448              |
| CROOK       | 2                | 2          | 52                | 63       | 197            | 251              |
| FREMONT     | 15               | 17         | 124               | 200      | 676            | 815              |
| GOSHEN      | 2                | 2          | 52                | 65       | 176            | 230              |
| HOT SPRINGS | 3                | 3          | 11                | 17       | 84             | 98               |
| JOHNSON     | 4                | 5          | 53                | 70       | 280            | 337              |
| LARAMIE     | 11               | 13         | 488               | 654      | 1546           | 2045             |
| LINCOLN     | 3                | 5          | 66                | 103      | 247            | 316              |
| NATRONA     | 15               | 19         | 412               | 537      | 1933           | 2360             |
| NIOBRARA    | 1                | 2          | 9                 | 18       | 54             | 64               |
| PARK        | 8                | 8          | 108               | 145      | 482            | 598              |
| PLATTE      | 4                | 4          | 69                | 89       | 316            | 389              |
| SHERIDAN    | 5                | 5          | 133               | 176      | 546            | 684              |
| SUBLETTE    | 2                | 2          | 26                | 33       | 190            | 218              |
| SWEETWATER  | 10               | 11         | 243               | 334      | 950            | 1203             |
| TETON       | 2                | 2          | 93                | 118      | 401            | 496              |
| UINTA       | 3                | 3          | 81                | 122      | 353            | 437              |
| WASHAKIE    | 1                | 1          | 28                | 38       | 98             | 127              |
| WESTON      | 2                | 2          | 28                | 37       | 97             | 127              |
| Total       | 129              | 145        | 2795              | 3824     | 11366          | 14290            |

### **2015 Crash Counts by County**