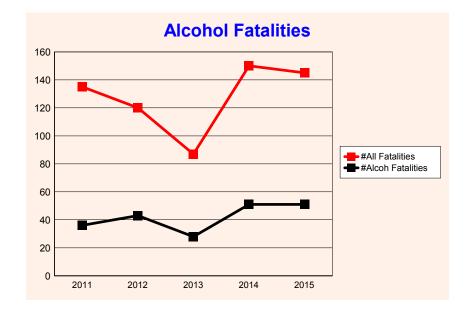

### **2015 ALCOHOL INVOLVED TRAFFIC CRASHES**

|      | Fatal Crashes  |    |                    |     | Injury Crashes        |                       |                | PDO Crashes        |                    | ies                 |                       |                     |                |                    |                    |
|------|----------------|----|--------------------|-----|-----------------------|-----------------------|----------------|--------------------|--------------------|---------------------|-----------------------|---------------------|----------------|--------------------|--------------------|
| Year | All<br>Crashes |    | % Alcoh<br>Crashes |     | Alcohol<br>Fatalities | % Alcoh<br>Fatalities | All<br>Crashes | Alcohol<br>Crashes | % Alcoh<br>Crashes | * Total<br>Injuries | * Alcohol<br>Injuries | % Alcoh<br>Injuries | All<br>Crashes | Alcohol<br>Crashes | % Alcoh<br>Crashes |
| 2011 | 120            | 33 | 28%                | 135 | 36                    | 27%                   | 3023           | 415                | 14%                | 4165                | 596                   | 14%                 | 11705          | 548                | 5%                 |
| 2012 | 109            | 43 | 39%                | 120 | 43                    | 36%                   | 2809           | 403                | 14%                | 3899                | 544                   | 14%                 | 11119          | 544                | 5%                 |
| 2013 | 75             | 24 | 32%                | 87  | 28                    | 32%                   | 2794           | 356                | 13%                | 3768                | 484                   | 13%                 | 11725          | 502                | 4%                 |
| 2014 | 131            | 48 | 37%                | 150 | 51                    | 34%                   | 2848           | 336                | 12%                | 3992                | 478                   | 12%                 | 11834          | 508                | 4%                 |
| 2015 | 129            | 48 | 37%                | 145 | 51                    | 35%                   | 2795           | 324                | 12%                | 3824                | 447                   | 12%                 | 11366          | 421                | 4%                 |

\* Injuries include injuries from fatal crashes