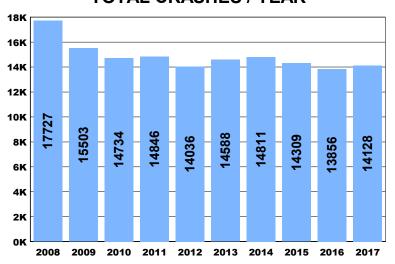

#### **TOTAL CRASHES / YEAR**

#### 2013 TO 2017 CRASHES BY HARMFUL EVENT CATEGORY

| Harmful Event Category | 2013  | 2014  | 2015  | 2016  | 2017  |
|------------------------|-------|-------|-------|-------|-------|
| Non-Collision Crashes  | 1898  | 1943  | 1727  | 1767  | 1915  |
| Moving Vehicle Crashes | 7797  | 7932  | 7663  | 6805  | 6859  |
| Animal Crashes         | 2278  | 2341  | 2702  | 3046  | 3058  |
| Fixed Object Crashes   | 2613  | 2595  | 2217  | 2238  | 2296  |
| Others                 | 2     | 0     | 0     | 0     | 0     |
| Total                  | 14588 | 14811 | 14309 | 13856 | 14128 |