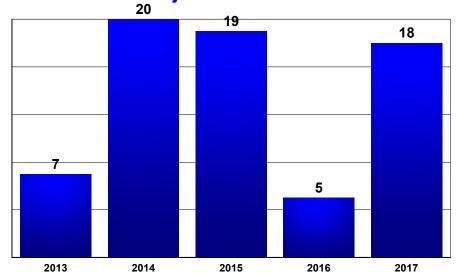

#### **2017 Motorcycle Statistics**

| MOTORCYCLE CRASHES    | 235 |
|-----------------------|-----|
| MOTORCYCLE FATALITIES | 17  |
| MOTORCYCLE INJURIES   | 207 |

#### **2017 TOTAL DRIVERS INVOLVED IN INJURY CRASHES**