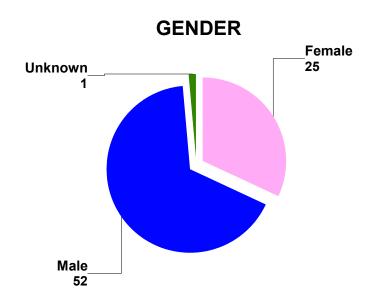

#### **2017 TOTAL DRIVERS INVOLVED IN FATAL CRASHES**

#### **DRIVER'S AGE**

| DRIVER'S<br>GENDER | 1 -<br>13 | 14 -<br>16 | 17 -<br>20 | 21 -<br>24 | 25 -<br>29 | 30 -<br>39 | 40 -<br>49 | 50 -<br>59 | 60 -<br>69 | 70 + | Total |
|--------------------|-----------|------------|------------|------------|------------|------------|------------|------------|------------|------|-------|
| Female             | 0         | 2          | 0          | 2          | 3          | 4          | 6          | 7          | 5          | 0    | 29    |
| Male               | 1         | 2          | 6          | 8          | 9          | 23         | 23         | 20         | 18         | 6    | 116   |
| Total              | 1         | 4          | 6          | 10         | 12         | 27         | 29         | 27         | 23         | 6    | 145   |