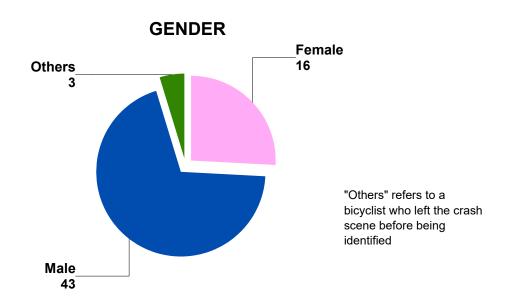

# 2017 BICYCLIST IN ALL CRASHES AGE / INJURY STATUS

|         | Suspected<br>Serious Injury | Suspected<br>Minor Injury | Possible | Total |
|---------|-----------------------------|---------------------------|----------|-------|
| 0 - 13  | 1                           | 12                        | 3        | 16    |
| 14 - 16 | 0                           | 3                         | 0        | 3     |
| 17 - 20 | 0                           | 2                         | 3        | 5     |
| 21 - 24 | 0                           | 2                         | 0        | 2     |
| 25 - 29 | 0                           | 5                         | 1        | 6     |
| 30 - 39 | 0                           | 3                         | 1        | 4     |
| 40 - 49 | 2                           | 4                         | 1        | 7     |
| 50 - 59 | 1                           | 4                         | 4        | 9     |
| 60 - 69 | 3                           | 2                         | 1        | 6     |
| 70 +    | 1                           | 0                         | 0        | 1     |
| Unknown | 0                           | 0                         | 3        | 3     |
| Total   | 8                           | 37                        | 17       | 62    |