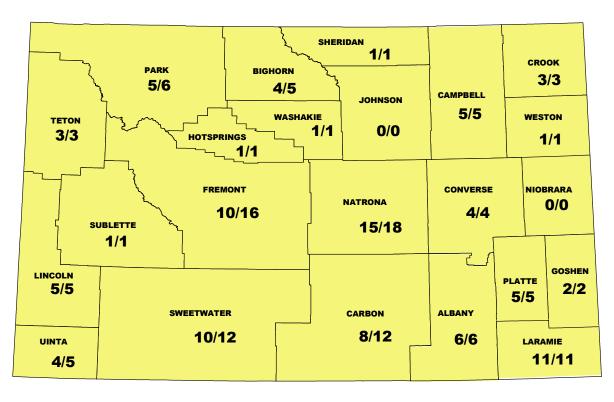

# 2017 WYOMING FATAL CRASH MAP by County

**Number of Fatal Crashes/Number of Fatalities** 

#### **GENERAL CRASH INFORMATION**

**2017 Crash Counts by County** 

|                   | Fatal<br>Crashes | Fatalities | Injury<br>Crashes | Injuries | PDO<br>Crashes | Total<br>Crashes |
|-------------------|------------------|------------|-------------------|----------|----------------|------------------|
| ALBANY            | 6                | 6          | 176               | 220      | 824            | 1006             |
| BIG HORN          | 4                | 5          | 44                | 71       | 183            | 231              |
| CAMPBELL          | 5                | 5          | 151               | 215      | 850            | 1006             |
| CARBON            | 8                | 12         | 135               | 185      | 637            | 780              |
| CONVERSE          | 4                | 4          | 68                | 95       | 358            | 430              |
| CROOK             | 3                | 3          | 59                | 73       | 225            | 287              |
| FREMONT           | 10               | 16         | 159               | 229      | 731            | 900              |
| GOSHEN            | 2                | 2          | 30                | 35       | 221            | 253              |
| HOT SPRINGS       | 1                | 1          | 12                | 15       | 93             | 106              |
| JOHNSON           | 0                | 0          | 44                | 60       | 287            | 331              |
| LARAMIE           | 11               | 11         | 423               | 592      | 1432           | 1866             |
| LINCOLN           | 5                | 5          | 66                | 82       | 291            | 362              |
| NATRONA           | 15               | 18         | 372               | 488      | 1591           | 1978             |
| NIOBRARA          | 0                | 0          | 7                 | 9        | 64             | 71               |
| PARK              | 5                | 6          | 120               | 156      | 461            | 586              |
| PLATTE            | 5                | 5          | 63                | 90       | 360            | 428              |
| SHERIDAN          | 1                | 1          | 113               | 149      | 613            | 727              |
| SUBLETTE          | 1                | 1          | 46                | 86       | 195            | 242              |
| <b>SWEETWATER</b> | 10               | 12         | 198               | 283      | 1106           | 1314             |
| TETON             | 3                | 3          | 81                | 113      | 479            | 563              |
| UINTA             | 4                | 5          | 81                | 133      | 319            | 404              |
| WASHAKIE          | 1                | 1          | 28                | 34       | 112            | 141              |
| WESTON            | 1                | 1          | 18                | 27       | 97             | 116              |
| Total             | 105              | 123        | 2494              | 3440     | 11529          | 14128            |