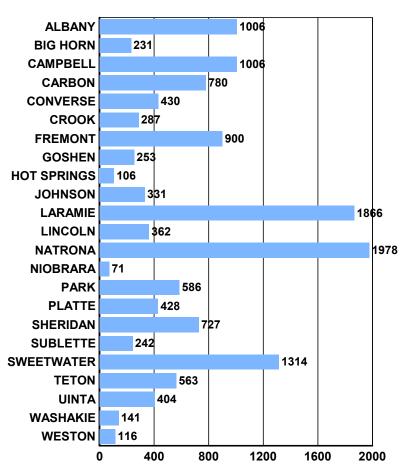

#### 2017 CRASHES / COUNTY

#### **GENERAL CRASH INFORMATION**

**2017 Crash Counts by County** 

|                   | Fatal<br>Crashes | Fatalities | Injury<br>Crashes | Injuries | PDO<br>Crashes | Total<br>Crashes |
|-------------------|------------------|------------|-------------------|----------|----------------|------------------|
| ALBANY            | 6                | 6          | 176               | 220      | 824            | 1006             |
| BIG HORN          | 4                | 5          | 44                | 71       | 183            | 231              |
| CAMPBELL          | 5                | 5          | 151               | 215      | 850            | 1006             |
| CARBON            | 8                | 12         | 135               | 185      | 637            | 780              |
| CONVERSE          | 4                | 4          | 68                | 95       | 358            | 430              |
| CROOK             | 3                | 3          | 59                | 73       | 225            | 287              |
| FREMONT           | 10               | 16         | 159               | 229      | 731            | 900              |
| GOSHEN            | 2                | 2          | 30                | 35       | 221            | 253              |
| HOT SPRINGS       | 1                | 1          | 12                | 15       | 93             | 106              |
| JOHNSON           | 0                | 0          | 44                | 60       | 287            | 331              |
| LARAMIE           | 11               | 11         | 423               | 592      | 1432           | 1866             |
| LINCOLN           | 5                | 5          | 66                | 82       | 291            | 362              |
| NATRONA           | 15               | 18         | 372               | 488      | 1591           | 1978             |
| NIOBRARA          | 0                | 0          | 7                 | 9        | 64             | 71               |
| PARK              | 5                | 6          | 120               | 156      | 461            | 586              |
| PLATTE            | 5                | 5          | 63                | 90       | 360            | 428              |
| SHERIDAN          | 1                | 1          | 113               | 149      | 613            | 727              |
| SUBLETTE          | 1                | 1          | 46                | 86       | 195            | 242              |
| <b>SWEETWATER</b> | 10               | 12         | 198               | 283      | 1106           | 1314             |
| TETON             | 3                | 3          | 81                | 113      | 479            | 563              |
| UINTA             | 4                | 5          | 81                | 133      | 319            | 404              |
| WASHAKIE          | 1                | 1          | 28                | 34       | 112            | 141              |
| WESTON            | 1                | 1          | 18                | 27       | 97             | 116              |
| Total             | 105              | 123        | 2494              | 3440     | 11529          | 14128            |