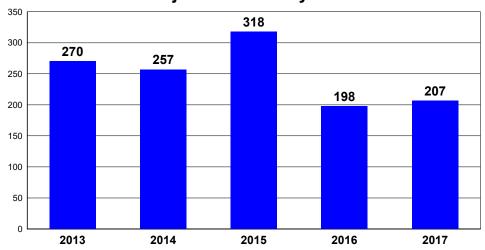

#### **2017 Motorcycle Statistics**

| MOTORCYCLE CRASHES    | 235 |
|-----------------------|-----|
| MOTORCYCLE FATALITIES | 17  |
| MOTORCYCLE INJURIES   | 207 |