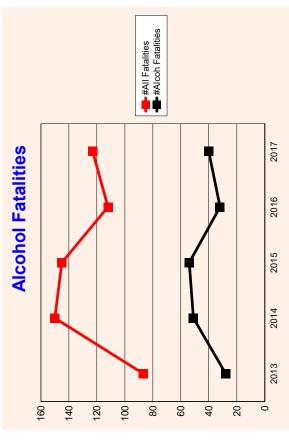

#### **2017 Alcohol Statistics**

| ALCOHOL RELATED CRASHES | 668 |
|-------------------------|-----|
| ALCOHOL FATAL CRASHES   | 34  |
| ALCOHOL FATALITIES      | 40  |
| ALCOHOL INJURY CRASHES  | 245 |
| ALCOHOL INJURIES        | 343 |
| ALCOHOL PDO CRASHES     | 389 |