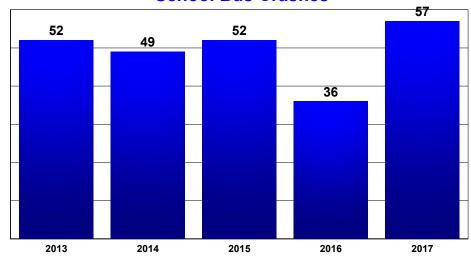

#### Number of Vehicles involved in:

| Vehicle Type               | Fatal<br>Crashes | Injury<br>Crashes | PDO<br>Crashes | Total<br>Vehicles |
|----------------------------|------------------|-------------------|----------------|-------------------|
| Passenger                  | 32               | 1082              | 3942           | 5056              |
| Passenger Van              | 2                | 123               | 482            | 607               |
| PU                         | 35               | 915               | 3554           | 4504              |
| School Bus                 | 0                | 9                 | 48             | 57                |
| Other Bus                  | 1                | 6                 | 12             | 19                |
| Transit Bus                | 0                | 5                 | 20             | 25                |
| Charter Bus                | 0                | 0                 | 3              | 3                 |
| MC > 150cc                 | 16               | 152               | 30             | 198               |
| Off Road MC                | 0                | 2                 | 1              | 3                 |
| Other Vehicle              | 0                | 2                 | 22             | 24                |
| SUV                        | 27               | 802               | 2741           | 3570              |
| Cargo Van                  | 0                | 15                | 80             | 95                |
| Motor Home                 | 0                | 9                 | 48             | 57                |
| Light Truck (< 10K)        | 1                | 7                 | 22             | 30                |
| Medium Truck (>10K - <26K) | 3                | 23                | 114            | 140               |
| Heavy Truck (>26K)         | 15               | 244               | 1026           | 1285              |
| Farm Equipment             | 0                | 3                 | 2              | 5                 |
| Construction Vehicle       | 0                | 2                 | 15             | 17                |
| MC <150 cc                 | 1                | 31                | 3              | 35                |
| Moped                      | 0                | 1                 | 0              | 1                 |
| Snowmobile                 | 1                | 3                 | 0              | 4                 |
| ATV                        | 2                | 13                | 5              | 20                |
| MPV                        | 1                | 9                 | 3              | 13                |
| Unknown                    | 0                | 7                 | 3256           | 3263              |
| Total                      | 105              | 2494              | 11529          | 21312             |