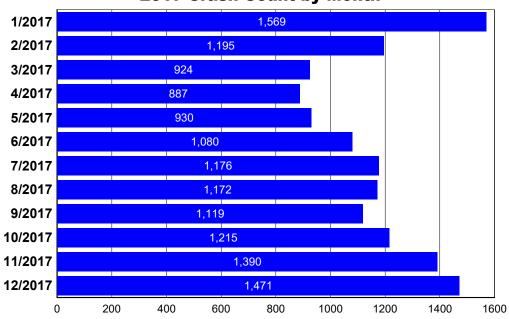

195            | 242              |
| <b>SWEETWATER</b> | 10               | 12         | 198               | 283      | 1106           | 1314             |
| TETON             | 3                | 3          | 81                | 113      | 479            | 563              |
| UINTA             | 4                | 5          | 81                | 133      | 319            | 404              |
| WASHAKIE          | 1                | 1          | 28                | 34       | 112            | 141              |
| WESTON            | 1                | 1          | 18                | 27       | 97             | 116              |
| Total             | 105              | 123        | 2494              | 3440     | 11529          | 14128            |

#### **2017 Crash Count by Month**



#### 2013 TO 2017 CRASHES BY HARMFUL EVENT CATEGORY

| Harmful Event Category | 2013  | 2014  | 2015  | 2016  | 2017  |
|------------------------|-------|-------|-------|-------|-------|
| Non-Collision Crashes  | 1898  | 1943  | 1727  | 1767  | 1915  |
| Moving Vehicle Crashes | 7797  | 7932  | 7663  | 6805  | 6859  |
| Animal Crashes         | 2278  | 2341  | 2702  | 3046  | 3058  |
| Fixed Object Crashes   | 2613  | 2595  | 2217  | 2238  | 2296  |
| Others                 | 2     | 0     | 0     | 0     | 0     |
| Total                  | 14588 | 14811 | 14309 | 13856 | 14128 |



#### **PEOPLE INVOLVED INFORMATION**

#### **2017 TOTAL DRIVERS INVOLVED IN FATAL CRASHES**

#### **DRIVER'S AGE**

| DRIVER'S<br>GENDER | 1 -<br>13 | 14 -<br>16 | 17 -<br>20 | 21 -<br>24 | 25 -<br>29 | 30