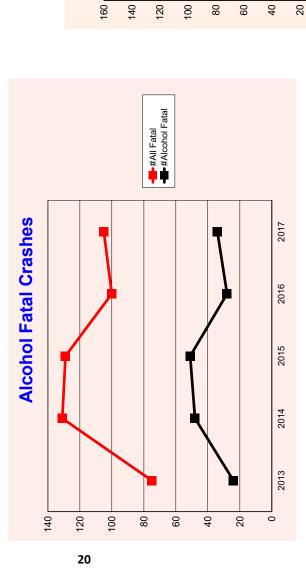

#### **2017 Alcohol Statistics**

| ALCOHOL RELATED CRASHES | 668 |
|-------------------------|-----|
| ALCOHOL FATAL CRASHES   | 34  |
| ALCOHOL FATALITIES      | 40  |
| ALCOHOL INJURY CRASHES  | 245 |
| ALCOHOL INJURIES        | 343 |
| ALCOHOL PDO CRASHES     | 389 |