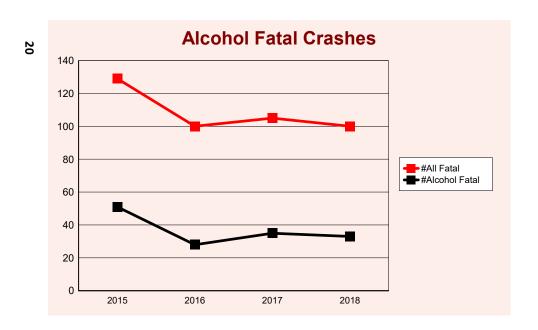

#### **ALCOHOL INVOLVED TRAFFIC CRASHES 2015-2018**

|      | Fatal Crashes  |                    |                     |                       | Injury Crashes |                    |                     | PDO Crashes           |     |                |                    |    |
|------|----------------|--------------------|---------------------|-----------------------|----------------|--------------------|---------------------|-----------------------|-----|----------------|--------------------|----|
| Year | All<br>Crashes | Alcohol<br>Crashes | Total<br>Fatalities | Alcohol<br>Fatalities | All<br>Crashes | Alcohol<br>Crashes | * Total<br>Injuries | * Alcohol<br>Injuries |     | All<br>Crashes | Alcohol<br>Crashes |    |
| 2015 | 129            | 51 <b>40%</b>      | 145                 | 54 <b>37%</b>         | 2792           | 319 <b>11%</b>     | 3819                | 439                   | 11% | 11388          | 422                | 4% |
| 2016 | 100            | 28 <b>28%</b>      | 112                 | 32 <b>29%</b>         | 2461           | 302 <b>12</b> %    | 3319                | 385                   | 12% | 11296          | 382                | 3% |
| 2017 | 105            | 35 <b>33</b> %     | 123                 | 41 <b>33</b> %        | 2497           | 245 <b>10%</b>     | 3443                | 343                   | 10% | 11547          | 392                | 3% |
| 2017 | 100            | 33 <b>33</b> %     | 111                 | 36 <b>32%</b>         | 2432           | 268 <b>11%</b>     | 3262                | 343                   | 11% | 11260          | 396                | 4% |