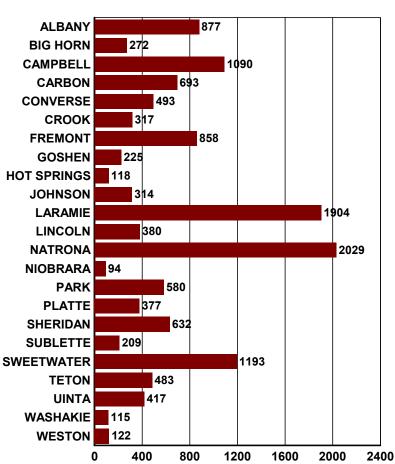

#### **2018 CRASHES BY COUNTY**

### **GENERAL CRASH INFORMATION**

**2018 Crash Counts by County** 

|             | Fatal<br>Crashes | , · · |      | Injuries | PDO<br>Crashes | Total |
|-------------|------------------|-------|------|----------|----------------|-------|
| ALBANY      | 3                | 3     | 153  | 209      | 721            | 877   |
| BIG HORN    | 2                | 2     | 56   | 69       | 214            | 272   |
| CAMPBELL    | 4                | 4     | 212  | 282      | 874            | 1090  |
| CARBON      | 11               | 14    | 130  | 175      | 552            | 693   |
| CONVERSE    | 6                | 6     | 84   | 113      | 403            | 493   |
| CROOK       | 5                | 6     | 53   | 68       | 259            | 317   |
| FREMONT     | 10               | 10    | 133  | 199      | 715            | 858   |
| GOSHEN      | 3                | 4     | 31   | 38       | 191            | 225   |
| HOT SPRINGS | 1                | 3     | 18   | 29       | 99             | 118   |
| JOHNSON     | 1                | 1     | 34   | 53       | 279            | 314   |
| LARAMIE     | 13               | 13    | 423  | 569      | 1468           | 1904  |
| LINCOLN     | 6                | 8     | 65   | 87       | 309            | 380   |
| NATRONA     | 5                | 5     | 358  | 449      | 1666           | 2029  |
| NIOBRARA    | 5                | 7     | 19   | 41       | 70             | 94    |
| PARK        | 5                | 5     | 93   | 138      | 482            | 580   |
| PLATTE      | 5                | 5     | 72   | 85       | 300            | 377   |
| SHERIDAN    | 3                | 3     | 97   | 127      | 532            | 632   |
| SUBLETTE    | 2                | 2     | 20   | 26       | 187            | 209   |
| SWEETWATER  | 7                | 7     | 188  | 245      | 998            | 1193  |
| TETON       | 0                | 0     | 80   | 100      | 403            | 483   |
| UINTA       | 2                | 2     | 75   | 114      | 340            | 417   |
| WASHAKIE    | 0                | 0     | 23   | 29       | 92             | 115   |
| WESTON      | 1                | 1     | 15   | 17       | 106            | 122   |
| Total       | 100              | 111   | 2432 | 3262     | 11260          | 13792 |