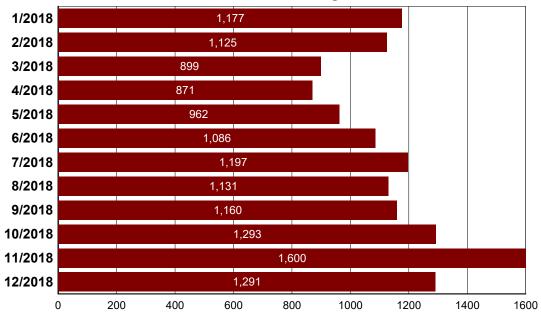

| 5                | 5     | 72   | 85       | 300            | 377   |
| SHERIDAN    | 3                | 3     | 97   | 127      | 532            | 632   |
| SUBLETTE    | 2                | 2     | 20   | 26       | 187            | 209   |
| SWEETWATER  | 7                | 7     | 188  | 245      | 998            | 1193  |
| TETON       | 0                | 0     | 80   | 100      | 403            | 483   |
| UINTA       | 2                | 2     | 75   | 114      | 340            | 417   |
| WASHAKIE    | 0                | 0     | 23   | 29       | 92             | 115   |
| WESTON      | 1                | 1     | 15   | 17       | 106            | 122   |
| Total       | 100              | 111   | 2432 | 3262     | 11260          | 13792 |

### **2018 Crash Counts by Month**



#### **CRASHES BY FIRST HARMFUL EVENT**

#### 2014 - 2018

| Harmful Event Category | 2014  | 2015  | 2016  | 2017  | 2018  |
|------------------------|-------|-------|-------|-------|-------|
| Non-Collision Crashes  | 1943  | 1727  | 1767  | 1918  | 1612  |
| Moving Vehicle Crashes | 7932  | 7663  | 6805  | 6868  | 6888  |
| Animal Crashes         | 2341  | 2702  | 3047  | 3061  | 3083  |
| Fixed Object Crashes   | 2595  | 2217  | 2238  | 2302  | 2209  |
| Total                  | 14811 | 14309 | 13857 | 14149 | 13792 |



### PEOPLE INVOLVED INFORMATION

#### **TOTAL DRIVERS INVOLVED IN FATAL CRASHES IN 2018**

#### DRIVER'S AGE

| DRIVER'S<br>GENDER | 14 -<br>16 | 17 -<br>20 | 21 -<br>24 | 25 -<br>29 | 30 -<br>39 | 40 -<br>49 | 50 -<br>59 | 60 -<br>69 | 70 + | Total |
|--------------