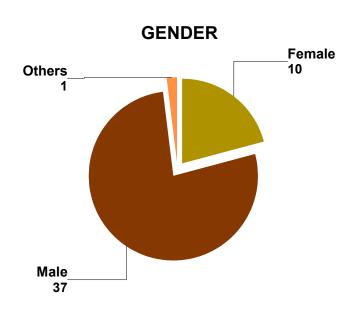

#### **TOTAL DRIVERS INVOLVED IN FATAL CRASHES IN 2018**

#### DRIVER'S AGE

| DRIVER'S<br>GENDER | 14 -<br>16 | 17 -<br>20 | 21 -<br>24 | 25 -<br>29 | 30 -<br>39 | 40 -<br>49 | 50 -<br>59 | 60 -<br>69 | 70 + | Total |
|--------------------|------------|------------|------------|------------|------------|------------|------------|------------|------|-------|
| Female             | 0          | 5          | 3          | 5          | 10         | 2          | 6          | 1          | 2    | 34    |
| Male               | 4          | 5          | 13         | 10         | 14         | 19         | 13         | 18         | 7    | 103   |
| Total              | 4          | 10         | 16         | 15         | 24         | 21         | 19         | 19         | 9    | 137   |