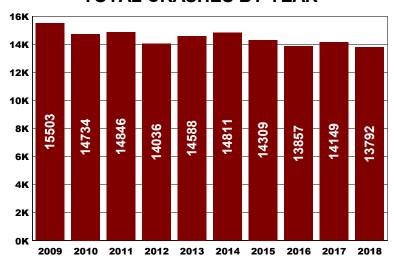

|
| NUMBER KILLED       | 111  |
| PEDESTRIAN CRASHES  | 60   |
| PEDESTRIANS INJURED | 61   |
| PEDESTRIANS KILLED  | 6    |
| BICYCLIST CRASHES   | 48   |
| BICYCLISTS INJURED  | 48   |
| BICYCLISTS KILLED   | 0    |

#### **2018 Location Counts**

| URBAN CRASHES | 7043 |
|---------------|------|
| RURAL CRASHES | 6749 |

#### **2018 Alcohol Statistics**

| ALCOHOL RELATED CRASHES | 697 |
|-------------------------|-----|
| ALCOHOL FATAL CRASHES   | 33  |
| ALCOHOL FATALITIES      | 36  |
| ALCOHOL INJURY CRASHES  | 268 |
| ALCOHOL INJURIES        | 343 |
| ALCOHOL PDO CRASHES     | 396 |

#### **2018 Motorcycle Statistics**

| MOTORCYCLE CRASHES    | 222 |
|-----------------------|-----|
| MOTORCYCLE FATALITIES | 15  |
| MOTORCYCLE INJURIES   | 176 |

#### **TOTAL CRASHES BY YEAR**



#### **2018 CRASHES BY COUNTY**



#### **HOLIDAY CRASH STATISTICS 2014 - 2018**

| Holidays b       | y Time Period                                                        | 2018                                    | 2017                                    | 2016                                   | 2015                                    | 2014                                    |
|------------------|----------------------------------------------------------------------|-----------------------------------------|-----------------------------------------|----------------------------------------|-----------------------------------------|-----------------------------------------|
| New Years        | Hours<br>Crashes<br>Fatal<br>Injury<br>PDO<br>Fatalities<br>Injuries | 84<br>118<br>1<br>15<b