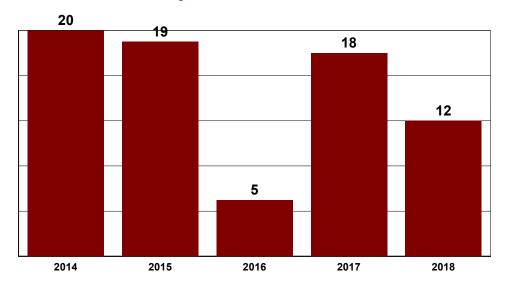

#### **DRIVER'S AGE**

| DRIVER'S<br>GENDER | 1 -<br>13 | 14 -<br>16 | 17 -<br>20 | 21 -<br>24 | 25 -<br>29 | 30 -<br>39 | 40 -<br>49 | 50 -<br>59 | 60 -<br>69 | 70 + | UK | Total |
|--------------------|-----------|------------|------------|------------|------------|------------|------------|------------|------------|------|----|-------|
| Female             | 3         | 61         | 198        | 136        | 148        | 266        | 218        | 181        | 139        | 97   | 0  | 1447  |
| Male               | 2         | 82         | 229        | 230        | 232        | 440        | 330        | 348        | 275        | 143  | 1  | 2312  |
| Unknown            | 0         | 0          | 0          | 0          | 0          | 0          | 0          | 0          | 0          | 0    | 33 | 33    |
| Total              | 5         | 143        | 427        | 366        | 380        | 706        | 548        | 529        | 414        | 240  | 34 | 3792  |

Unknown gender & age are a result of hit and run crashes.