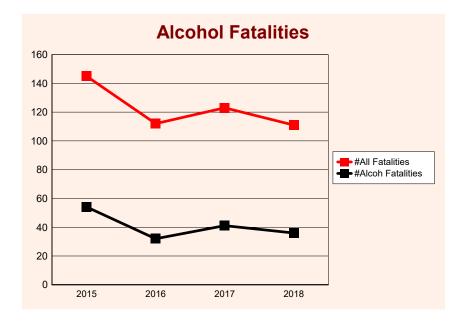

#### **ALCOHOL INVOLVED TRAFFIC CRASHES 2015-2018**

|      | Fatal Crashes  |                    |                     |                       | Injury Crashes |                    |                     | PDO Crashes           |     |                |                    |    |
|------|----------------|--------------------|---------------------|-----------------------|----------------|--------------------|---------------------|-----------------------|-----|----------------|--------------------|----|
| Year | All<br>Crashes | Alcohol<br>Crashes | Total<br>Fatalities | Alcohol<br>Fatalities | All<br>Crashes | Alcohol<br>Crashes | * Total<br>Injuries | * Alcohol<br>Injuries |     | All<br>Crashes | Alcohol<br>Crashes |    |
| 2015 | 129            | 51 <b>40%</b>      | 145                 | 54 <b>37%</b>         | 2792           | 319 <b>11%</b>     | 3819                | 439                   | 11% | 11388          | 422                | 4% |
| 2016 | 100            | 28 <b>28%</b>      | 112                 | 32 <b>29%</b>         | 2461           | 302 <b>12</b> %    | 3319                | 385                   | 12% | 11296          | 382                | 3% |
| 2017 | 105            | 35 <b>33</b> %     | 123                 | 41 <b>33</b> %        | 2497           | 245 <b>10%</b>     | 3443                | 343                   | 10% | 11547          | 392                | 3% |
| 2017 | 100            | 33 <b>33</b> %     | 111                 | 36 <b>32%</b>         | 2432           | 268 <b>11%</b>     | 3262                | 343                   | 11% | 11260          | 396                | 4% |