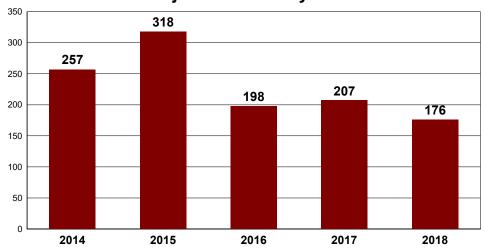

#### **2018 Motorcycle Statistics**

| MOTORCYCLE CRASHES    | 222 |
|-----------------------|-----|
| MOTORCYCLE FATALITIES | 15  |
| MOTORCYCLE INJURIES   | 176 |