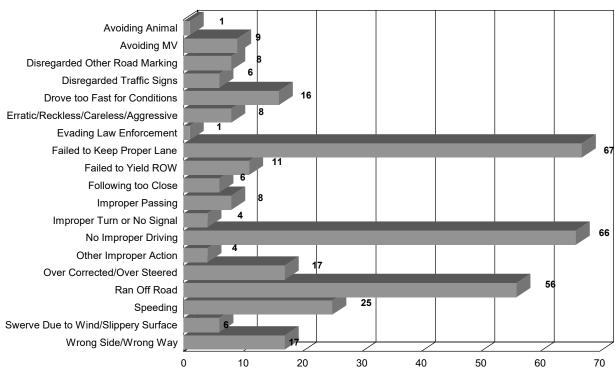

| 0          | 0    | 2     |
| Suspected Alcohol Use     | 1          | 1          | 6          | 7          | 8          | 8          | 5          | 3          | 1    | 31    |
| Suspected Drug Use        | 0          | 0          | 0          | 3          | 1          | 2          | 1          | 1          | 0    | 5     |
| Under Influence of Medica | 0          | 0          | 0          | 0          | 0          | 1          | 1          | 0          | 0    | 1     |
| Unknown                   | 0          | 5          | 5          | 5          | 6          | 7          | 7          | 5          | 3    | 32    |
| Total                     | 4          | 10         | 16         | 14         | 23         | 20         | 18         | 18         | 9    | 100   |

## **DRIVER ACTION**