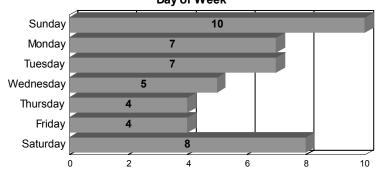

|
| Parked Motor Vehicle                     | 1                | 2.2%               | 1                | 0                 |
| Pedestrian                               | 1                | 2.2%               | 1                | 0                 |
| Raised Median or Curb                    | 1                | 2.2%               | 1                | 0                 |
| Trees/Shrubbery                          | 2                | 4.4%               | 2                | 1                 |
| Utility Pole/Light Support               | 1                | 2.2%               | 1                | 1                 |
| Total                                    | 45               | 100%               | 48               | 24                |

## Alcohol Involved Fatal Crashes Day of Week



## **Alcohol Involved Fatal Crashes**