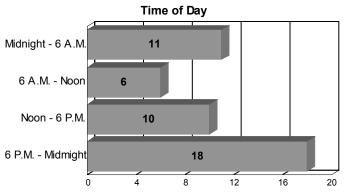

| 1                | 2.2%               | 1                | 0                 |
| Pedestrian                               | 1                | 2.2%               | 1                | 0                 |
| Raised Median or Curb                    | 1                | 2.2%               | 1                | 0                 |
| Trees/Shrubbery                          | 2                | 4.4%               | 2                | 1                 |
| Utility Pole/Light Support               | 1                | 2.2%               | 1                | 1                 |
| Total                                    | 45               | 100%               | 48               | 24                |

## Alcohol Involved Fatal Crashes Day of Week



## **Alcohol Involved Fatal Crashes**