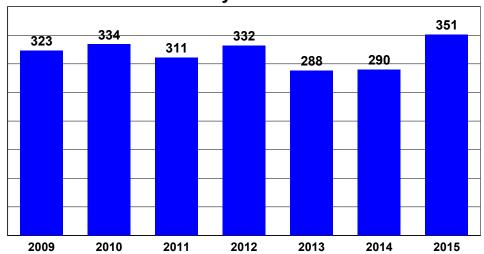

### **2015 Motorcycle Statistics**

| MOTORCYCLE CRASHES    | 351 |
|-----------------------|-----|
| MOTORCYCLE FATALITIES | 24  |
| MOTORCYCLE INJURIES   | 319 |