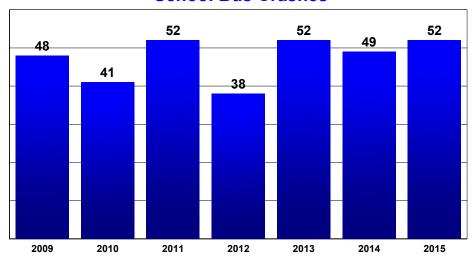

| DRIVERS AGE 14 -20                                                         |    |
|----------------------------------------------------------------------------|----|
| Young Driver Crashes with Fatal, Injury and PDO by Gender and Age          | 30 |
| TRUCKS, SCHOOL BUSES & MOTORCYCLES                                         |    |
| Trucks                                                                     |    |
| 2011 to 2015 Med. & Heavy Trucks by Crash Severity and Highway System Type | 31 |
| School Buses                                                               |    |
| 2009 to 2015 Number of School Bus Crashes and Injured Charts               | 32 |
| School Bus Crash Severity by County and Collision Type by Crash Severity   | 33 |
| Motorcycles                                                                |    |
| 2009 to 2015 Number of Motorcycle Crashes and Injured Charts               | 34 |
| Motorcycle Crash Severity by County and Collision Type by Crash Severity   | 35 |