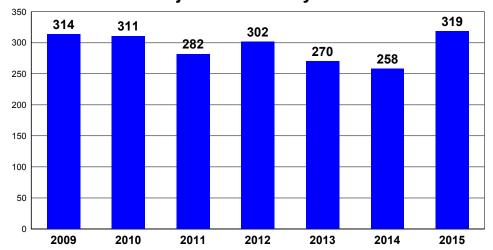

### **2015 Motorcycle Statistics**

| MOTORCYCLE CRASHES    | 351 |
|-----------------------|-----|
| MOTORCYCLE FATALITIES | 24  |
| MOTORCYCLE INJURIES   | 319 |