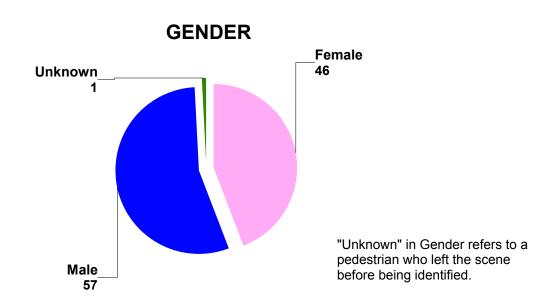

## 2015 PEDESTRIANS IN ALL CRASHES AGE / INJURY STATUS

|         | Fatal | Incap | Non-Incap | Possible | Total |
|---------|-------|-------|-----------|----------|-------|
| 0 - 13  | 1     | 1     | 7         | 4        | 13    |
| 14 - 16 | 0     | 0     | 3         | 4        | 7     |
| 17 - 20 | 0     | 2     | 7         | 0        | 9     |
| 21 - 24 | 0     | 0     | 3         | 2        | 5     |
| 25 - 29 | 0     | 1     | 3         | 2        | 6     |
| 30 - 39 | 2     | 1     | 3         | 4        | 10    |
| 40 - 49 | 1     | 3     | 10        | 6        | 20    |
| 50 - 59 | 1     | 4     | 9         | 6        | 20    |
| 60 - 69 | 0     | 0     | 2         | 2        | 4     |
| 70 +    | 0     | 1     | 5         | 1        | 7     |
| Unknown | 0     | 0     | 2         | 1        | 3     |
| Total   | 5     | 13    | 54        | 32       | 104   |