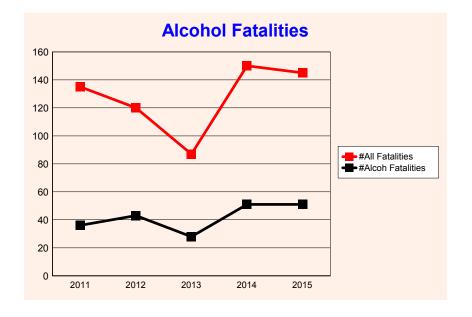

#### **2015 Alcohol Statistics**

| ALCOHOL RELATED CRASHES       | 793 |
|-------------------------------|-----|
| ALCOHOL FATAL CRASHES         | 48  |
| ALCOHOL FATALITIES            | 51  |
| <b>ALCOHOL INJURY CRASHES</b> | 324 |
| ALCOHOL INJURIES              | 447 |
| ALCOHOL PDO CRASHES           | 421 |