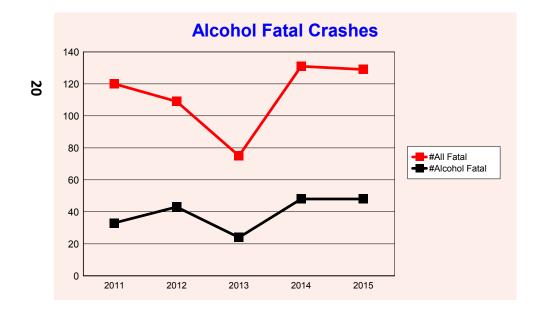

#### **2015 Alcohol Statistics**

| ALCOHOL RELATED CRASHES       | 793 |
|-------------------------------|-----|
| ALCOHOL FATAL CRASHES         | 48  |
| ALCOHOL FATALITIES            | 51  |
| <b>ALCOHOL INJURY CRASHES</b> | 324 |
| ALCOHOL INJURIES              | 447 |
| ALCOHOL PDO CRASHES           | 421 |