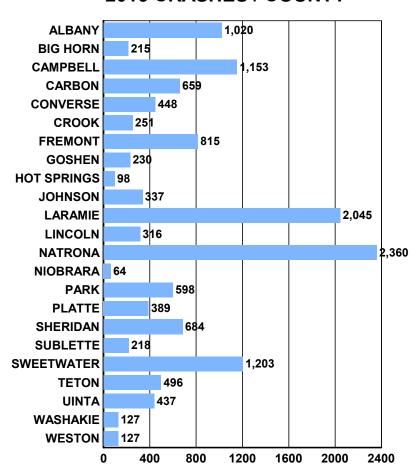

#### 2015 CRASHES / COUNTY

### **GENERAL CRASH INFORMATION**

**2015 Crash Counts by County** 

|                    | Fatal<br>Crashes | Fatalities | Injury<br>Crashes | Injuries | PDO<br>Crashes | Total<br>Crashes |
|--------------------|------------------|------------|-------------------|----------|----------------|------------------|
| ALBANY             | 7                | 8          | 218               | 308      | 795            | 1020             |
| <b>BIG HORN</b>    | 5                | 5          | 43                | 60       | 167            | 215              |
| CAMPBELL           | 9                | 9          | 261               | 362      | 883            | 1153             |
| CARBON             | 6                | 7          | 120               | 162      | 533            | 659              |
| CONVERSE           | 9                | 10         | 77                | 113      | 362            | 448              |
| CROOK              | 2                | 2          | 52                | 63       | 197            | 251              |
| FREMONT            | 15               | 17         | 124               | 200      | 676            | 815              |
| GOSHEN             | 2                | 2          | 52                | 65       | 176            | 230              |
| <b>HOT SPRINGS</b> | 3                | 3          | 11                | 17       | 84             | 98               |
| JOHNSON            | 4                | 5          | 53                | 70       | 280            | 337              |
| LARAMIE            | 11               | 13         | 488               | 654      | 1546           | 2045             |
| LINCOLN            | 3                | 5          | 66                | 103      | 247            | 316              |
| NATRONA            | 15               | 19         | 412               | 537      | 1933           | 2360             |
| NIOBRARA           | 1                | 2          | 9                 | 18       | 54             | 64               |
| PARK               | 8                | 8          | 108               | 145      | 482            | 598              |
| PLATTE             | 4                | 4          | 69                | 89       | 316            | 389              |
| SHERIDAN           | 5                | 5          | 133               | 176      | 546            | 684              |
| SUBLETTE           | 2                | 2          | 26                | 33       | 190            | 218              |
| <b>SWEETWATER</b>  | 10               | 11         | 243               | 334      | 950            | 1203             |
| TETON              | 2                | 2          | 93                | 118      | 401            | 496              |
| UINTA              | 3                | 3          | 81                | 122      | 353            | 437              |
| WASHAKIE           | 1                | 1          | 28                | 38       | 98             | 127              |
| WESTON             | 2                | 2          | 28                | 37       | 97             | 127              |
| Total              | 129              | 145        | 2795              | 3824     | 11366          | 14290            |