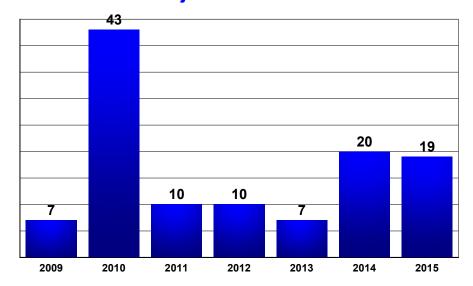

| DRIVERS AGE 14 -20                                                         |    |
|----------------------------------------------------------------------------|----|
| Young Driver Crashes with Fatal, Injury and PDO by Gender and Age          | 30 |
| TRUCKS, SCHOOL BUSES & MOTORCYCLES                                         |    |
| Trucks                                                                     |    |
| 2011 to 2015 Med. & Heavy Trucks by Crash Severity and Highway System Type | 31 |
| School Buses                                                               |    |
| 2009 to 2015 Number of School Bus Crashes and Injured Charts               | 32 |
| School Bus Crash Severity by County and Collision Type by Crash Severity   | 33 |
| Motorcycles                                                                |    |
| 2009 to 2015 Number of Motorcycle Crashes and Injured Charts               | 34 |
| Motorcycle Crash Severity by County and Collision Type by Crash Severity   | 35 |