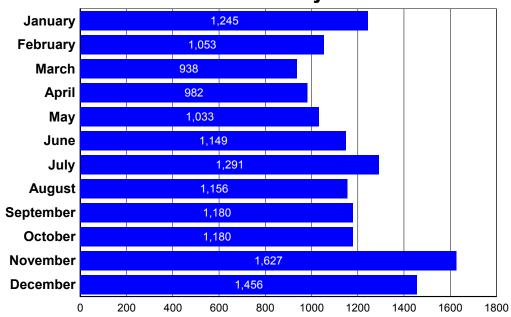

#### **TOTAL CRASHES / YEAR**

### **GENERAL CRASH INFORMATION**

**2015 Crash Counts by County** 

|                    | Fatal<br>Crashes | Fatalities | Injury<br>Crashes | Injuries | PDO<br>Crashes | Total<br>Crashes |
|--------------------|------------------|------------|-------------------|----------|----------------|------------------|
| ALBANY             | 7                | 8          | 218               | 308      | 795            | 1020             |
| <b>BIG HORN</b>    | 5                | 5          | 43                | 60       | 167            | 215              |
| CAMPBELL           | 9                | 9          | 261               | 362      | 883            | 1153             |
| CARBON             | 6                | 7          | 120               | 162      | 533            | 659              |
| CONVERSE           | 9                | 10         | 77                | 113      | 362            | 448              |
| CROOK              | 2                | 2          | 52                | 63       | 197            | 251              |
| FREMONT            | 15               | 17         | 124               | 200      | 676            | 815              |
| GOSHEN             | 2                | 2          | 52                | 65       | 176            | 230              |
| <b>HOT SPRINGS</b> | 3                | 3          | 11                | 17       | 84             | 98               |
| JOHNSON            | 4                | 5          | 53                | 70       | 280            | 337              |
| LARAMIE            | 11               | 13         | 488               | 654      | 1546           | 2045             |
| LINCOLN            | 3                | 5          | 66                | 103      | 247            | 316              |
| NATRONA            | 15               | 19         | 412               | 537      | 1933           | 2360             |
| NIOBRARA           | 1                | 2          | 9                 | 18       | 54             | 64               |
| PARK               | 8                | 8          | 108               | 145      | 482            | 598              |
| PLATTE             | 4                | 4          | 69                | 89       | 316            | 389              |
| SHERIDAN           | 5                | 5          | 133               | 176      | 546            | 684              |
| SUBLETTE           | 2                | 2          | 26                | 33       | 190            | 218              |
| <b>SWEETWATER</b>  | 10               | 11         | 243               | 334      | 950            | 1203             |
| TETON              | 2                | 2          | 93                | 118      | 401            | 496              |
| UINTA              | 3                | 3          | 81                | 122      | 353            | 437              |
| WASHAKIE           | 1                | 1          | 28                | 38       | 98             | 127              |
| WESTON             | 2                | 2          | 28                | 37       | 97             | 127              |
| Total              | 129              | 145        | 2795              | 3824     | 11366          | 14290            |