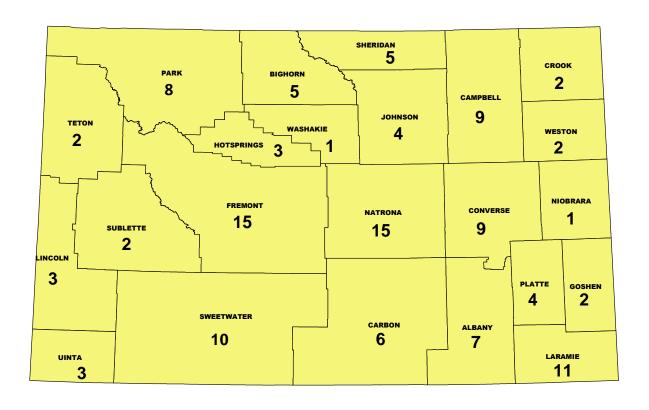

# 2015 WYOMING FATAL CRASH MAP by County

### **GENERAL CRASH INFORMATION**

**2015 Crash Counts by County** 

|                    | Fatal<br>Crashes | Fatalities | Injury<br>Crashes | Injuries | PDO<br>Crashes | Total<br>Crashes |
|--------------------|------------------|------------|-------------------|----------|----------------|------------------|
| ALBANY             | 7                | 8          | 218               | 308      | 795            | 1020             |
| <b>BIG HORN</b>    | 5                | 5          | 43                | 60       | 167            | 215              |
| CAMPBELL           | 9                | 9          | 261               | 362      | 883            | 1153             |
| CARBON             | 6                | 7          | 120               | 162      | 533            | 659              |
| CONVERSE           | 9                | 10         | 77                | 113      | 362            | 448              |
| CROOK              | 2                | 2          | 52                | 63       | 197            | 251              |
| FREMONT            | 15               | 17         | 124               | 200      | 676            | 815              |
| GOSHEN             | 2                | 2          | 52                | 65       | 176            | 230              |
| <b>HOT SPRINGS</b> | 3                | 3          | 11                | 17       | 84             | 98               |
| JOHNSON            | 4                | 5          | 53                | 70       | 280            | 337              |
| LARAMIE            | 11               | 13         | 488               | 654      | 1546           | 2045             |
| LINCOLN            | 3                | 5          | 66                | 103      | 247            | 316              |
| NATRONA            | 15               | 19         | 412               | 537      | 1933           | 2360             |
| NIOBRARA           | 1                | 2          | 9                 | 18       | 54             | 64               |
| PARK               | 8                | 8          | 108               | 145      | 482            | 598              |
| PLATTE             | 4                | 4          | 69                | 89       | 316            | 389              |
| SHERIDAN           | 5                | 5          | 133               | 176      | 546            | 684              |
| SUBLETTE           | 2                | 2          | 26                | 33       | 190            | 218              |
| <b>SWEETWATER</b>  | 10               | 11         | 243               | 334      | 950            | 1203             |
| TETON              | 2                | 2          | 93                | 118      | 401            | 496              |
| UINTA              | 3                | 3          | 81                | 122      | 353            | 437              |
| WASHAKIE           | 1                | 1          | 28                | 38       | 98             | 127              |
| WESTON             | 2                | 2          | 28                | 37       | 97             | 127              |
| Total              | 129              | 145        | 2795              | 3824     | 11366          | 14290            |