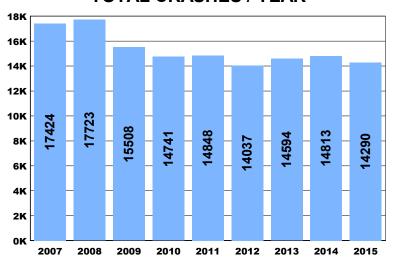

EDESTRIANS INJURED       | 99   |
| PEDESTRIANS KILLED        | 5    |
| BICYCLIST CRASHES         | 89   |
| <b>BICYCLISTS INJURED</b> | 90   |
| BICYCLISTS KILLED         |      |

### **2015 Location Counts**

| URBAN CRASHES | 8164 |
|---------------|------|
| RURAL CRASHES | 6126 |

#### **2015 Alcohol Statistics**

| ALCOHOL RELATED CRASHES       | 793 |
|-------------------------------|-----|
| ALCOHOL FATAL CRASHES         | 48  |
| ALCOHOL FATALITIES            | 51  |
| <b>ALCOHOL INJURY CRASHES</b> | 324 |
| ALCOHOL INJURIES              | 447 |
| ALCOHOL PDO CRASHES           | 421 |

### **2015 Motorcycle Statistics**

| MOTORCYCLE CRASHES    | 351 |
|-----------------------|-----|
| MOTORCYCLE FATALITIES | 24  |
| MOTORCYCLE INJURIES   | 319 |

#### **TOTAL CRASHES / YEAR**



#### 2015 CRASHES / COUNTY



### **2015 WYOMING ECONOMIC LOSS/COUNTY**

| COUNTY      | POPULATION | ECONOMIC<br>LOSS |
|-------------|------------|------------------|
| ALBANY      | 37,811     | \$1,570,970,630  |
| BIG HORN    | 11,930     | \$354,986,715    |
| CAMPBELL    | 48,320     | \$1,654,021,861  |
| CARBON      | 15,854     | \$911,592,462    |
| CONVERSE    | 14,097     | \$670,198,446    |
| CROOK       | 7,248      | \$385,652,637    |
| FREMONT     | 40,703     | \$1,287,857,792  |
| GOSHEN      | 13,514     | \$333,628,256    |
| HOT SPRINGS | 4,816      | \$130,337,803    |
| JOHNSON     | 8,573      | \$466,457,468    |
| LARAMIE     | 96,389     | \$3,237,382,928  |
| LINCOLN     | 18,567     | \$530,154,958    |
| NATRONA     | 81,624     | \$3,338,927,700  |
| NIO