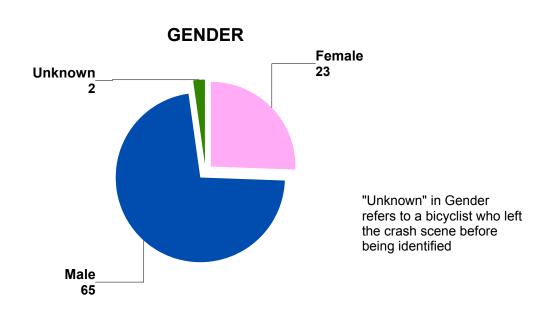

## 2015 BICYCLIST IN ALL CRASHES AGE / INJURY STATUS

|         | Incap | Non-Incap | Possible | Total |
|---------|-------|-----------|----------|-------|
| 0 - 13  | 2     | 17        | 4        | 23    |
| 14 - 16 | 0     | 12        | 1        | 13    |
| 17 - 20 | 0     | 3         | 2        | 5     |
| 21 - 24 | 1     | 7         | 3        | 11    |
| 25 - 29 | 0     | 6         | 2        | 8     |
| 30 - 39 | 0     | 4         | 4        | 8     |
| 40 - 49 | 0     | 3         | 1        | 4     |
| 50 - 59 | 3     | 3         | 3        | 9     |
| 60 - 69 | 0     | 2         | 3        | 5     |
| 70 +    | 1     | 0         | 1        | 2     |
| Unknown | 0     | 0         | 2        | 2     |
| Total   | 7     | 57        | 26       | 90    |