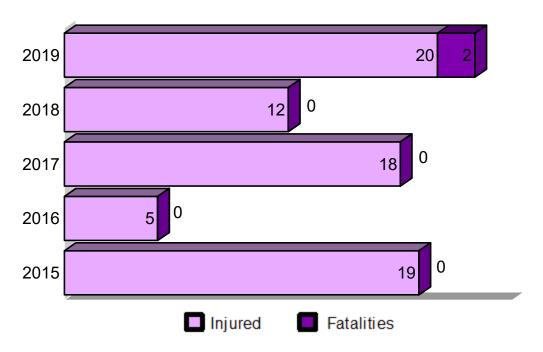

### Number Injured & Number of Fatalities in Motorcycle Involved Crashes 2015 - 2019