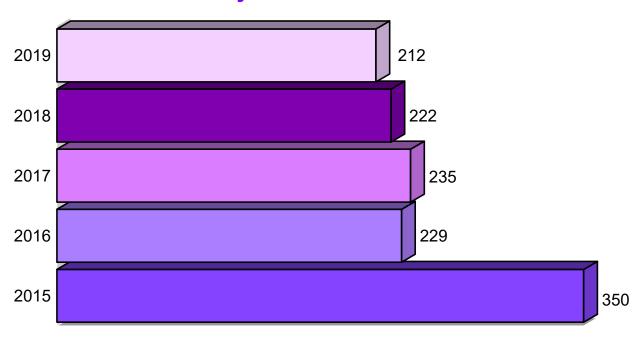

### **Number of Motorcycle Involved Crashes 2015 - 2019**

### **COUNTY AND CRASH SEVERITY**

| County      | Fatal<br>Crashes | Injury<br>Crashes | PDO<br>Crashes | Total<br>Crashes |
|-------------|------------------|-------------------|----------------|------------------|
| ALBANY      | 0                | 15                | 3              | 18               |
| BIG HORN    | 0                | 3                 | 1              | 4                |
| CAMPBELL    | 2                | 10                | 5              | 17               |
| CARBON      | 1                | 3                 | 0              | 4                |
| CONVERSE    | 0                | 6                 | 0              | 6                |
| CROOK       | 0                | 10                | 1              | 11               |
| REMONT      | 1                | 5                 | 0              | 6                |
| SOSHEN      | 0                | 2                 | 0              | 2                |
| IOT SPRINGS | 1                | 0                 | 1              | 2                |
| OHNSON      | 0                | 4                 | 0              | 4                |
| ARAMIE      | 2                | 19                | 7              | 28               |
| INCOLN      | 1                | 2                 | 1              | 4                |
| IATRONA     | 1                | 27                | 9              | 37               |
| IIOBRARA    | 0                | 2                 | 0              | 2                |
| PARK        | 1                | 6                 | 1              | 8                |
| LATTE       | 0                | 4                 | 0              | 4                |
| HERIDAN     | 2                | 12                | 2              | 16               |
| SUBLETTE    | 0                | 1                 | 1              | 2                |
| WEETWATER   | 1                | 17                | 5              | 23               |
| ETON        | 0                | 7                 | 1              | 8                |
| JINTA       | 0                | 1                 | 0              | 1                |
| VASHAKIE    | 0                | 2                 | 0              | 2                |
| VESTON      | 0                | 2                 | 1              | 3                |
| otal        | 13               | 160               | 39             | 212              |