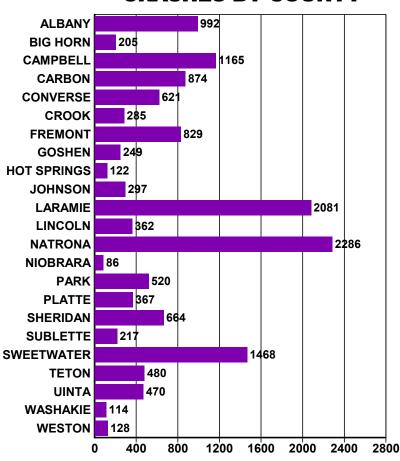

### **CRASHES BY COUNTY**

### **GENERAL CRASH INFORMATION**

**2019 Crash Counts by County** 

|                 | Fatal<br>Crashes | Fatalities | Injury<br>Crashes | Injuries | PDO<br>Crashes | Total |
|-----------------|------------------|------------|-------------------|----------|----------------|-------|
| ALBANY          | 10               | 10         | 197               | 264      | 785            | 992   |
| <b>BIG HORN</b> | 0                | 0          | 35                | 51       | 170            | 205   |
| CAMPBELL        | 9                | 10         | 198               | 268      | 958            | 1165  |
| CARBON          | 14               | 19         | 136               | 203      | 724            | 874   |
| CONVERSE        | 3                | 3          | 100               | 136      | 518            | 621   |
| CROOK           | 4                | 4          | 46                | 58       | 235            | 285   |
| FREMONT         | 7                | 8          | 128               | 190      | 694            | 829   |
| GOSHEN          | 2                | 2          | 48                | 72       | 199            | 249   |
| HOT SPRINGS     | 3                | 4          | 15                | 17       | 104            | 122   |
| JOHNSON         | 5                | 5          | 33                | 47       | 259            | 297   |
| LARAMIE         | 11               | 15         | 495               | 646      | 1575           | 2081  |
| LINCOLN         | 5                | 6          | 72                | 104      | 285            | 362   |
| NATRONA         | 7                | 8          | 333               | 445      | 1946           | 2286  |
| NIOBRARA        | 1                | 2          | 16                | 22       | 69             | 86    |
| PARK            | 2                | 3          | 88                | 112      | 430            | 520   |
| PLATTE          | 6                | 8          | 58                | 78       | 303            | 367   |
| SHERIDAN        | 4                | 4          | 90                | 112      | 570            | 664   |
| SUBLETTE        | 3                | 4          | 32                | 46       | 182            | 217   |
| SWEETWATER      | 14               | 17         | 260               | 349      | 1194           | 1468  |
| TETON           | 2                | 4          | 74                | 91       | 404            | 480   |
| UINTA           | 5                | 7          | 90                | 132      | 375            | 470   |
| WASHAKIE        | 2                | 2          | 20                | 27       | 92             | 114   |
| WESTON          | 1                | 2          | 13                | 18       | 114            | 128   |
| Total           | 120              | 147        | 2577              | 3488     | 12185          | 14882 |