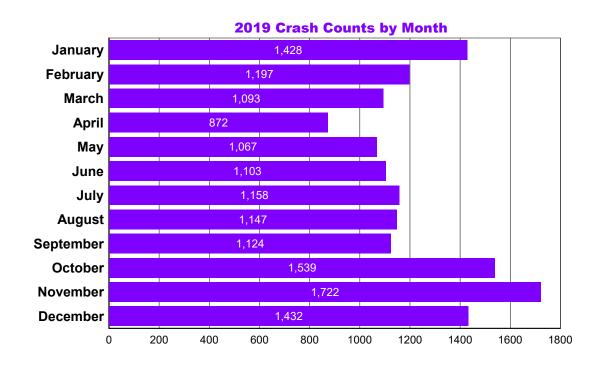

### **GENERAL CRASH INFORMATION**

**2019 Crash Counts by County** 

|                 | Fatal<br>Crashes | Fatalities | Injury<br>Crashes | Injuries | PDO<br>Crashes | Total |
|-----------------|------------------|------------|-------------------|----------|----------------|-------|
| ALBANY          | 10               | 10         | 197               | 264      | 785            | 992   |
| <b>BIG HORN</b> | 0                | 0          | 35                | 51       | 170            | 205   |
| CAMPBELL        | 9                | 10         | 198               | 268      | 958            | 1165  |
| CARBON          | 14               | 19         | 136               | 203      | 724            | 874   |
| CONVERSE        | 3                | 3          | 100               | 136      | 518            | 621   |
| CROOK           | 4                | 4          | 46                | 58       | 235            | 285   |
| FREMONT         | 7                | 8          | 128               | 190      | 694            | 829   |
| GOSHEN          | 2                | 2          | 48                | 72       | 199            | 249   |
| HOT SPRINGS     | 3                | 4          | 15                | 17       | 104            | 122   |
| JOHNSON         | 5                | 5          | 33                | 47       | 259            | 297   |
| LARAMIE         | 11               | 15         | 495               | 646      | 1575           | 2081  |
| LINCOLN         | 5                | 6          | 72                | 104      | 285            | 362   |
| NATRONA         | 7                | 8          | 333               | 445      | 1946           | 2286  |
| NIOBRARA        | 1                | 2          | 16                | 22       | 69             | 86    |
| PARK            | 2                | 3          | 88                | 112      | 430            | 520   |
| PLATTE          | 6                | 8          | 58                | 78       | 303            | 367   |
| SHERIDAN        | 4                | 4          | 90                | 112      | 570            | 664   |
| SUBLETTE        | 3                | 4          | 32                | 46       | 182            | 217   |
| SWEETWATER      | 14               | 17         | 260               | 349      | 1194           | 1468  |
| TETON           | 2                | 4          | 74                | 91       | 404            | 480   |
| UINTA           | 5                | 7          | 90                | 132      | 375            | 470   |
| WASHAKIE        | 2                | 2          | 20                | 27       | 92             | 114   |
| WESTON          | 1                | 2          | 13                | 18       | 114            | 128   |
| Total           | 120              | 147        | 2577              | 3488     | 12185          | 14882 |