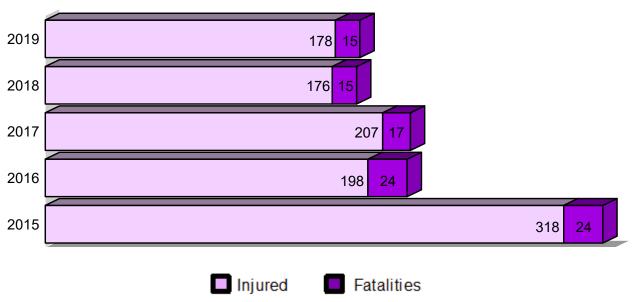

### Number Injured & Number of Fatalities in Motorcycle Involved Crashes 2015 - 2019