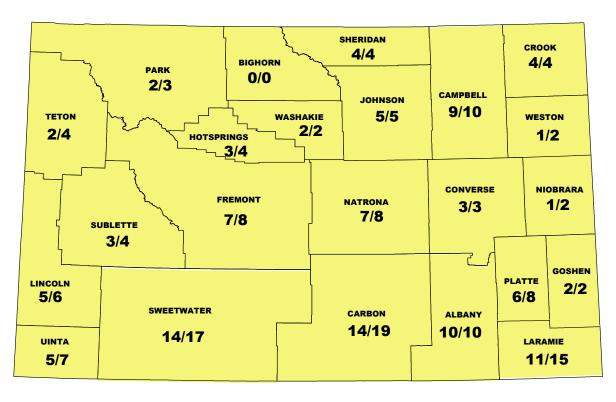

# 2019 FATAL CRASH COUNT BY COUNTY

**Number of Fatal Crashes / Number of Fatalities** 