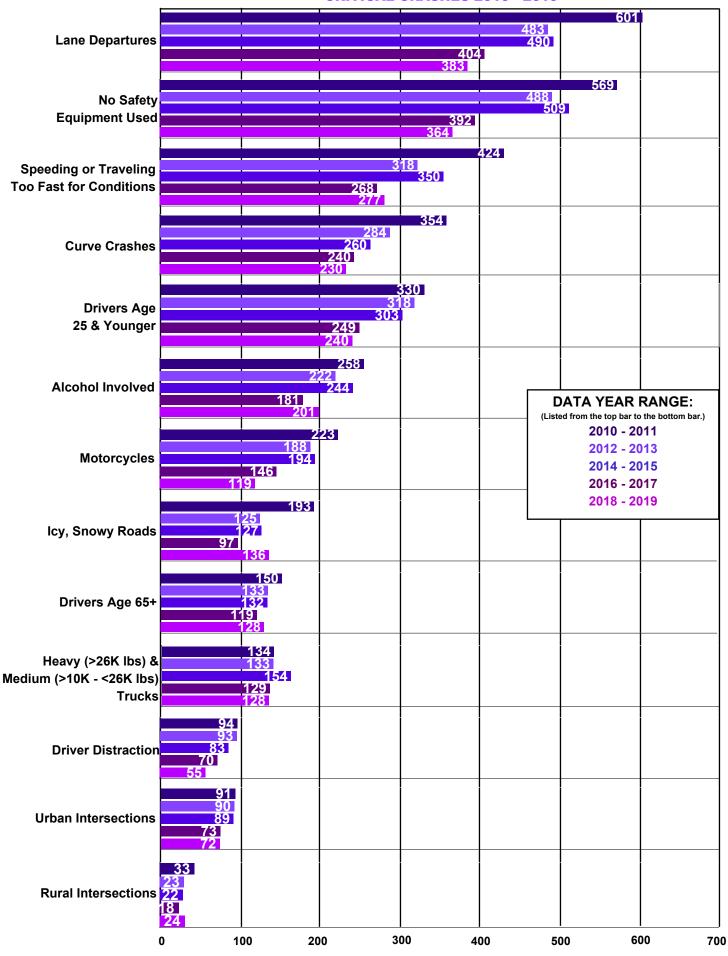

| 27       | 92             | 114   |
| WESTON          | 1                | 2          | 13                | 18       | 114            | 128   |
| Total           | 120              | 147        | 2577              | 3488     | 12185          | 14882 |



### **CRASHES BY FIRST HARMFUL EVENT**

### 2015 - 2019

| Harmful Event Category | 2015  | 2016  | 2017  | 2018  | 2019  |
|------------------------|-------|-------|-------|-------|-------|
| Non-Collision Crashes  | 1727  | 1766  | 1917  | 1616  | 2013  |
| Moving Vehicle Crashes | 7663  | 6803  | 6870  | 6894  | 7532  |
| Animal Crashes         | 2702  | 3047  | 3062  | 3088  | 2867  |
| Fixed Object Crashes   | 2217  | 2238  | 2302  | 2213  | 2470  |
| Total                  | 14309 | 13854 | 14151 | 13811 | 14882 |





### **PEOPLE INVOLVED INFORMATION**

### **TOTAL DRIVERS INVOLVED IN FATAL CRASHES IN 2019**

### DRIVER'S AGE

| DRIVER'S<br>GENDER | 1 - 13 | 14 -<br>16 | 17 -<br>20 | 21 -<br>24 | 25 -<br>29 | 30 -<br>39 | 40 -<br>49 | 50 -<br>59 | 60 -<br>69 | 70 + | Total |
|--------------------|--------|------------|------------|------------|------------|------------|------------|------------|------------|------|-------|
| Female             | 0      | 2          | 3          | 4          | 1          | 9          | 8          | 3          | 3          | 1    | 34    |
| Male               | 1      | 1          | 7          | 9          | 18         | 23         | 33         | 21         | 22         | 15   | 150   |
| Total              | 1      | 3          | 10         | 13         | 19