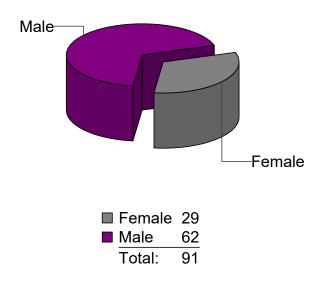

# PEDESTRIANS INVOLVED IN CRASHES IN 2019 BY AGE AND INJURY STATUS

| Age Group | Fatal Injury | Suspected<br>Serious Injury | Suspected<br>Minor Injury | Possible Injury | Total |
|-----------|--------------|-----------------------------|---------------------------|-----------------|-------|
| 0 - 13    | 1            | 0                           | 5                         | 3               | 9     |
| 14 - 16   | 0            | 1                           | 1                         | 2               | 4     |
| 17 - 20   | 0            | 0                           | 3                         | 3               | 6     |
| 21 - 24   | 1            | 2                           | 6                         | 2               | 11    |
| 25 - 29   | 1            | 1                           | 5                         | 0               | 7     |
| 30 - 39   | 3            | 3                           | 5                         | 3               | 14    |
| 40 - 49   | 3            | 0                           | 3                         | 2               | 8     |
| 50 - 59   | 0            | 4                           | 8                         | 4               | 16    |
| 60 - 69   | 1            | 4                           | 3                         | 1               | 9     |
| 70 +      | 0            | 1                           | 4                         | 0               | 5     |
| Unknown   | 0            | 0                           | 1                         | 1               | 2     |
| Total     | 10           | 16                          | 44                        | 21              | 91    |

### **GENDER**

Unknown age and/or gender are a result of the pedestrian leaving the crash scene before being identified.