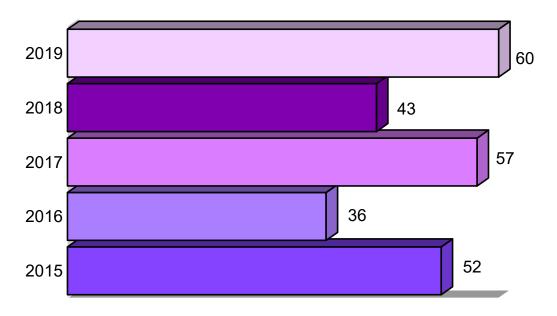

| 6                             | 261               | 364               | 160                         | 1129           | 1408             |
| 2018  | 21               | 23                  | 6                             | 287               | 400               | 155                         | 1088           | 1396             |
| 2019  | 29               | 34                  | 7                             | 289               | 406               | 151                         | 1431           | 1749             |
| Total | 110              | 132                 | 31                            | 1359              | 1891              | 743                         | 5755           | 7224             |



### **SCHOOL BUSES**

# Number of School Bus Involved Crashes 2015 - 2019



# **Number Injured & Number of Fatalities in School Bus Involved Crashes 2015 - 2019**



# 2019 SCHOOL BUS INVOLVED CRASHES BY COUNTY AND CRASH SEVERITY

| County     | Fatal<br>Crashes | Injury<br>Crashes | PDO<br>Crashes | Total |
|------------|------------------|-------------------|----------------|-------|
| ALBANY     | 0                | 1                 | 4              | 5     |
| CAMPBELL   | 0                | 0                 | 5              | 5     |
| CARBON     | 0                | 0                 | 4              | 4     |
| CONVERSE   | 0                | 1                 | 1              | 2     |
| FREMONT    | 1                | 0                 | 2              | 3     |
| LARAMIE    | 0                | 0                 | 5              | 5     |
| LINCOLN