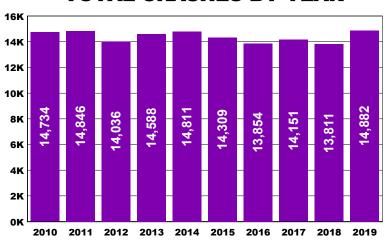

D    | 52   |
| BICYCLIST FATALITIES  | 0    |
|                       |      |

### **2019 Location Counts**

| URBAN CRASHES | 7917 |
|---------------|------|
| RURAL CRASHES | 6965 |

### **2019 Alcohol Statistics**

| ALCOHOL INVOLVED CRASHES | 753 |
|--------------------------|-----|
| ALCOHOL FATAL CRASHES    | 31  |
| ALCOHOL FATALITIES       | 39  |
| ALCOHOL INJURY CRASHES   | 276 |
| ALCOHOL INJURIES         | 366 |
| ALCOHOL PDO CRASHES      | 446 |

### **2019 Motorcycle Statistics**

| MOTORCYCLE INVOLVED CRASHES | 212 |
|-----------------------------|-----|
| MOTORCYCLE FATAL CRASHES    | 13  |
| MOTORCYCLE FATALITIES       | 15  |
| MOTORCYCLE INJURY CRASHES   | 160 |
| MOTORCYCLE INJURIES         | 178 |
| MOTORCYCLE PDO CRASHES      | 39  |

### **TOTAL CRASHES BY YEAR**



### **CRASHES BY COUNTY**



### **HOLIDAY CRASH STATISTICS 2015 - 2019**

See page 2 for an explanation of holiday time-period parameters used to report holiday crash statistics.

| Holida           | xplanation of holiday tin<br><b>y</b>                                | 2019                                    | 2018                                    | 2017                                    | 2016                                   | 2015                                    |
|------------------|----------------------------------------------------------------------|-----------------------------------------|-----------------------------------------|-----------------------------------------|----------------------------------------|-----------------------------------------|
| New Years