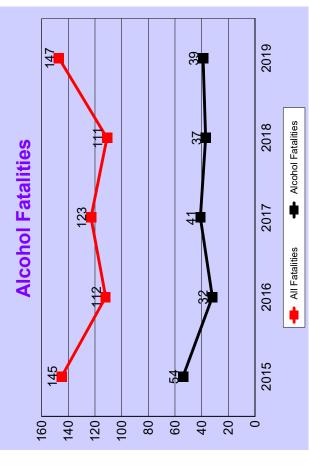

### **2019 Alcohol Statistics**

| ALCOHOL INVOLVED CRASHES | 753 |
|--------------------------|-----|
| ALCOHOL FATAL CRASHES    | 31  |
| ALCOHOL FATALITIES       | 39  |
| ALCOHOL INJURY CRASHES   | 276 |
| ALCOHOL INJURIES         | 366 |
| ALCOHOL PDO CRASHES      | 446 |