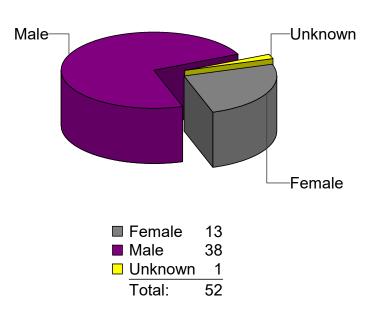

# BICYCLISTS INVOLVED IN CRASHES IN 2019 BY AGE AND INJURY STATUS

| Age Group | Suspected<br>Serious Injury | Suspected<br>Minor Injury | Possible<br>Injury | Total |
|-----------|-----------------------------|---------------------------|--------------------|-------|
| 0 - 13    | 2                           | 6                         | 2                  | 10    |
| 14 - 16   | 0                           | 4                         | 6                  | 10    |
| 17 - 20   | 0                           | 3                         | 2                  | 5     |
| 21 - 24   | 1                           | 2                         | 3                  | 6     |
| 25 - 29   | 0                           | 5                         | 0                  | 5     |
| 30 - 39   | 0                           | 1                         | 1                  | 2     |
| 40 - 49   | 1                           | 0                         | 2                  | 3     |
| 50 - 59   | 1                           | 2                         | 1                  | 4     |
| 60 - 69   | 0                           | 4                         | 1                  | 5     |
| Unknown   | 0                           | 1                         | 1                  | 2     |
| Total     | 5                           | 28                        | 19                 | 52    |

Unknown age and/or gender are a result of the bicyclist leaving the crash scene before being identified.