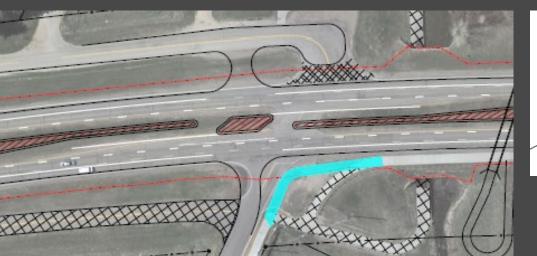

#### **Project Location**

Project Highlights

- Limits
  - Whitney Road ~ 300 feet North of Dell Range to US 30
  - Dell Range Blvd ~ 700 feet West of Whitney Road to New intersection at US30
  - Frontage Roads tying into Christensen Road
- Traffic Control Installations
  - Signal at Whitney and Dell Range
  - Signal at Dell Range and US30
- When? Construction anticipated to begin Summer 2023

Dell Range Blvd

Dell Range Blvd

Frontage Roads