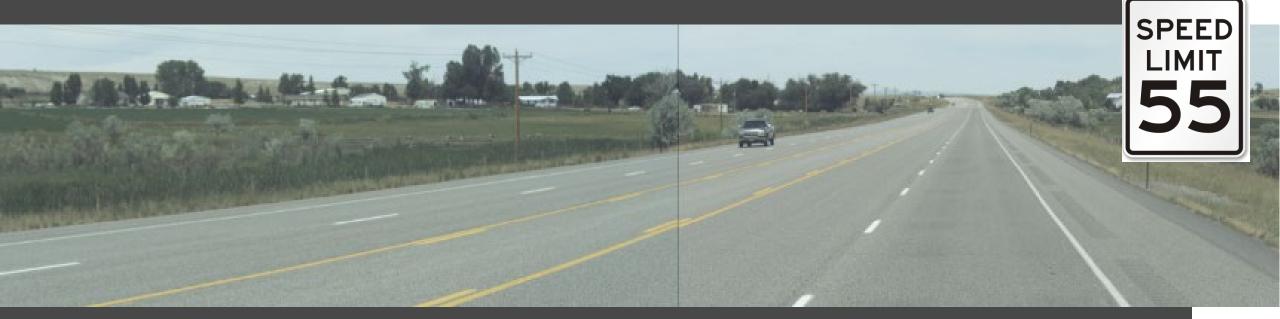

#### • SPEED LIMITS

- POSTED SPEED VS. OPERATING SPEED
- 45 MPH
- 55 MPH
- TRAFFIC SIGNALS
  - STRATEGY FOR CORRIDOR
  - NEW SIGNALS AT DELL RANGE AND WHITNEY INTERSECTIONS
- LIMIT HIGH-RISK MOVEMENTS
  - ¾ MOVEMENTS AT HIGH-RISK INTERSECTION