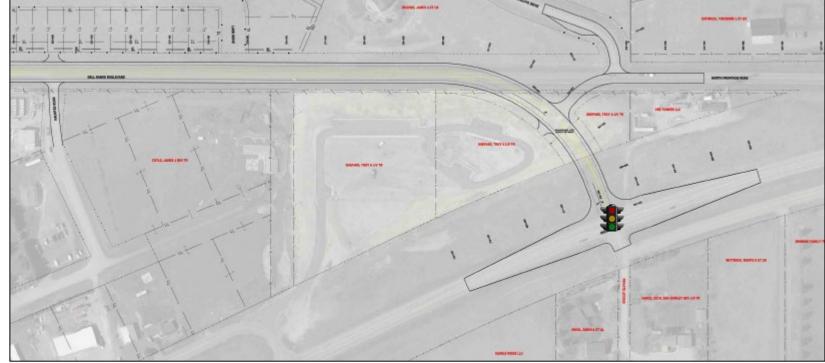

#### **Project Location**

Project Highlights

- Limits
  - Whitney Road ~ 300 feet North of Dell Range to US 30
  - Dell Range Blvd ~ 700 feet West of Whitney Road to New intersection at US30
  - Frontage Roads tying into Christensen Road
- Traffic Control Installations
  - Signal at Whitney and Dell Range
  - Signal at Dell Range and US30
- When? Construction anticipated to begin Summer 2023

# US 30 RECONSTRUCTION

# **PROJECT LIMITS**