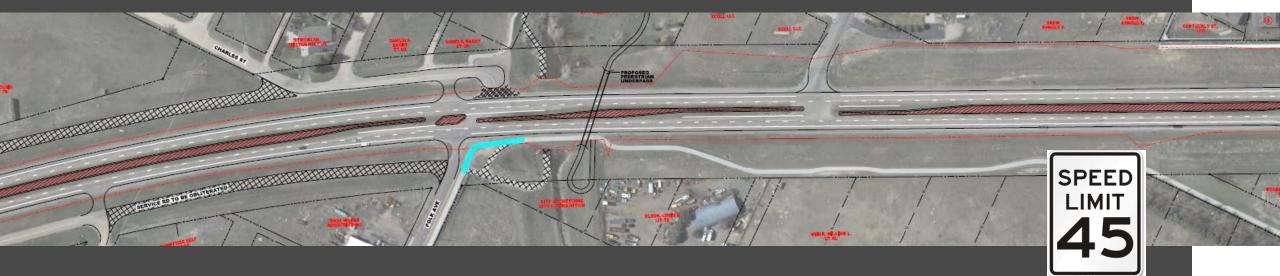

#### **Project Location**

Project Highlights

- Limits
  - Whitney Road ~ 300 feet North of Dell Range to US 30
  - Dell Range Blvd ~ 700 feet West of Whitney Road to New intersection at US30
  - Frontage Roads tying into Christensen Road
- Traffic Control Installations
  - Signal at Whitney and Dell Range
  - Signal at Dell Range and US30
- When? Construction anticipated to begin Summer 2023

Dell Range Blvd

Dell Range Blvd

Frontage Roads