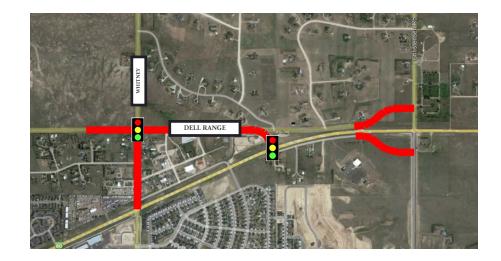

## **PROJECT OVERVIEW 1** WHITNEY & DELL RANGE

#### **Project Location**

Project Highlights

- Limits
  - Whitney Road ~ 300 feet North of Dell Range to US 30
  - Dell Range Blvd ~ 700 feet West of Whitney Road to New intersection at US30
  - Frontage Roads tying into Christensen Road
- Traffic Control Installations
  - Signal at Whitney and Dell Range
  - Signal at Dell Range and US30
- When? Construction anticipated to begin Summer 2023

Dell Range Blvd

Dell Range Blvd

Frontage Roads