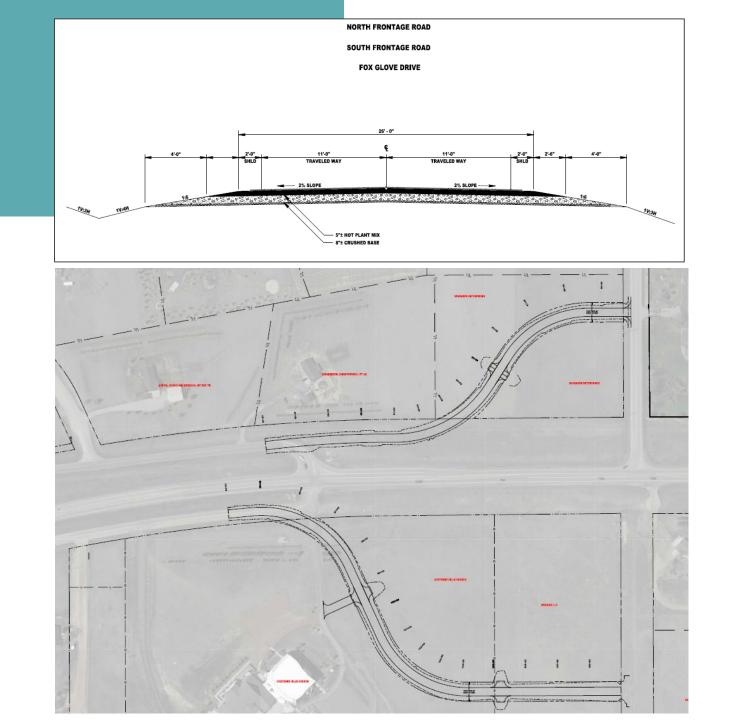

#### **Project Location**

Project Highlights

- Limits
  - Whitney Road ~ 300 feet North of Dell Range to US 30
  - Dell Range Blvd ~ 700 feet West of Whitney Road to New intersection at US30
  - Frontage Roads tying into Christensen Road
- Traffic Control Installations
  - Signal at Whitney and Dell Range
  - Signal at Dell Range and US30
- When? Construction anticipated to begin Summer 2023

Dell Range Blvd

Dell Range Blvd

Frontage Roads