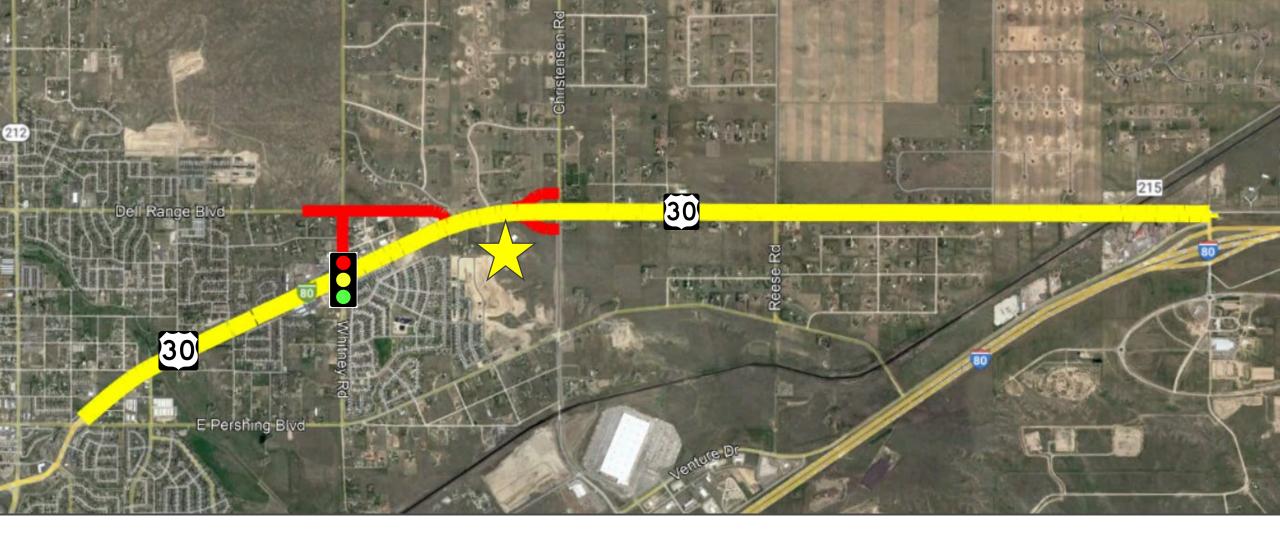

#### **Project Location**

Project Highlights

- Limits
  - Whitney Road ~ 300 feet North of Dell Range to US 30
  - Dell Range Blvd ~ 700 feet West of Whitney Road to New intersection at US30
  - Frontage Roads tying into Christensen Road
- Traffic Control Installations
  - Signal at Whitney and Dell Range
  - Signal at Dell Range and US30
- When? Construction anticipated to begin Summer 2023

Dell Range Blvd

Dell Range Blvd

Frontage Roads

# **PROJECT LIMITS**