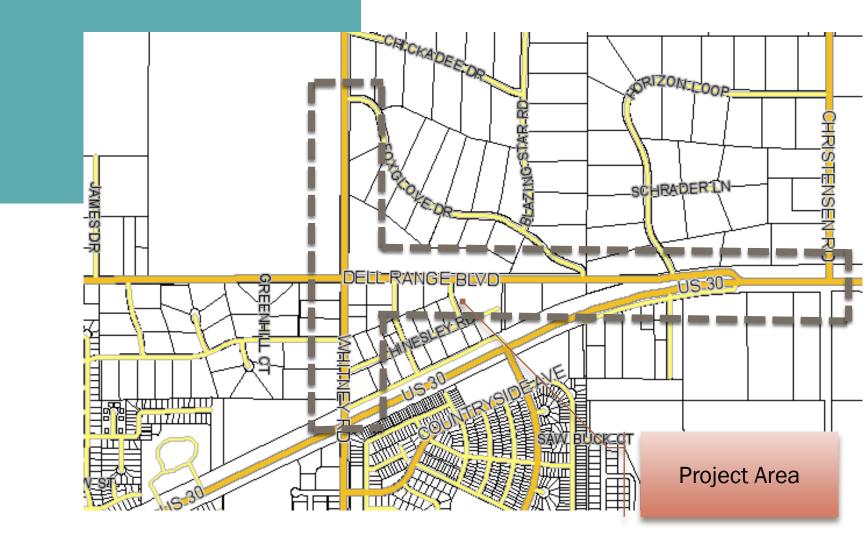

#### **Project Location**

Project Highlights

- Limits
  - Whitney Road ~ 300 feet North of Dell Range to US 30
  - Dell Range Blvd ~ 700 feet West of Whitney Road to New intersection at US30
  - Frontage Roads tying into Christensen Road
- Traffic Control Installations
  - Signal at Whitney and Dell Range
  - Signal at Dell Range and US30
- When? Construction anticipated to begin Summer 2023

# **PROJECT LIMITS**