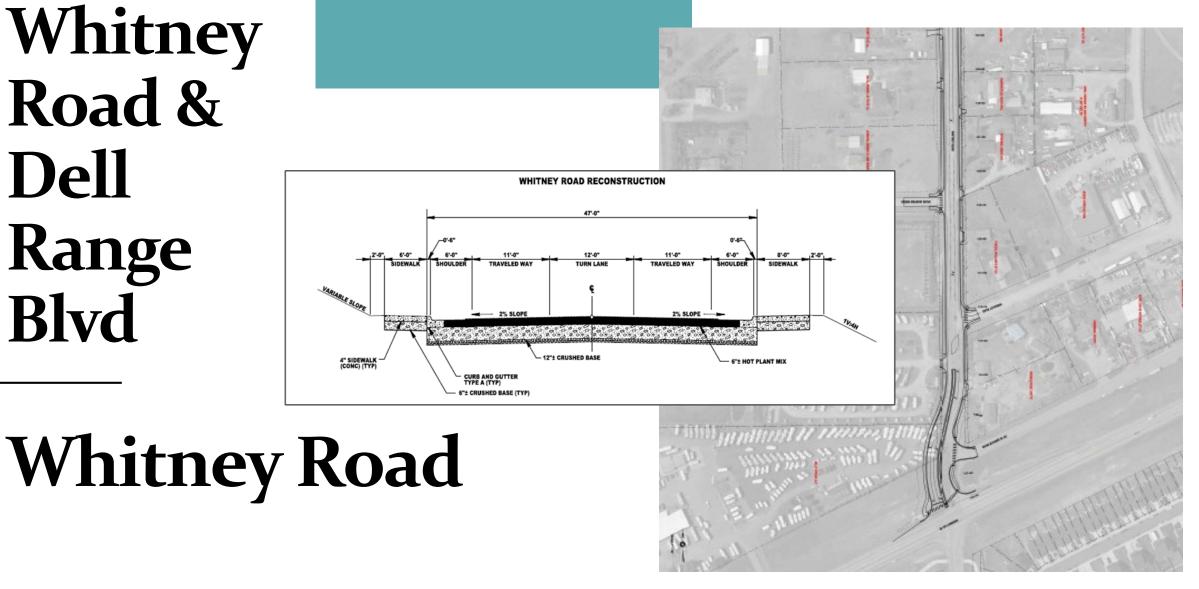

## **PROJECT OVERVIEW 1** WHITNEY & DELL RANGE

#### **Project Location**

Project Highlights

- Limits
  - Whitney Road ~ 300 feet North of Dell Range to US 30
  - Dell Range Blvd ~ 700 feet West of Whitney Road to New intersection at US30
  - Frontage Roads tying into Christensen Road
- Traffic Control Installations
  - Signal at Whitney and Dell Range
  - Signal at Dell Range and US30
- When? Construction anticipated to begin Summer 2023

Dell Range Blvd

Dell Range Blvd

Frontage Roads