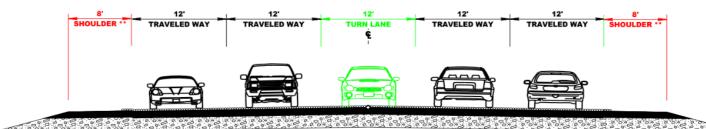

#### **ROADWAY SECTION 1** PERSHING to WHITNEY

#### **ROADWAY SECTION 2** WHITNEY to UPRR BRIDGE