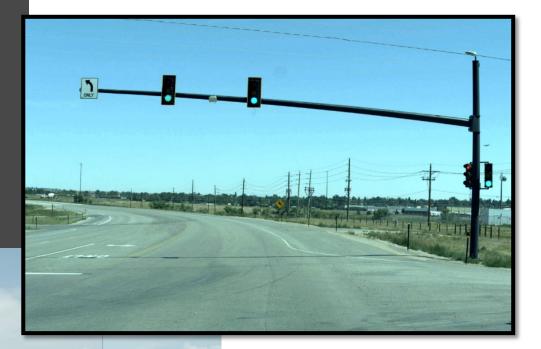

#### • SPEED LIMITS

- POSTED SPEED VS. OPERATING SPEED
- 45 MPH
- 55 MPH
- TRAFFIC SIGNALS
  - STRATEGY FOR CORRIDOR
  - NEW SIGNALS AT DELL RANGE AND WHITNEY INTERSECTIONS
- LIMIT HIGH-RISK MOVEMENTS
  - ¾ MOVEMENTS AT HIGH-RISK INTERSECTION

• UPGRADE OTHER SAFETY ELEMENTS

ELIMINATE CONFLICT POINTS

PEDESTRIAN CROSSINGS

**INTERSECTION GEOMETRICS** 

SPEED

LIGHTING