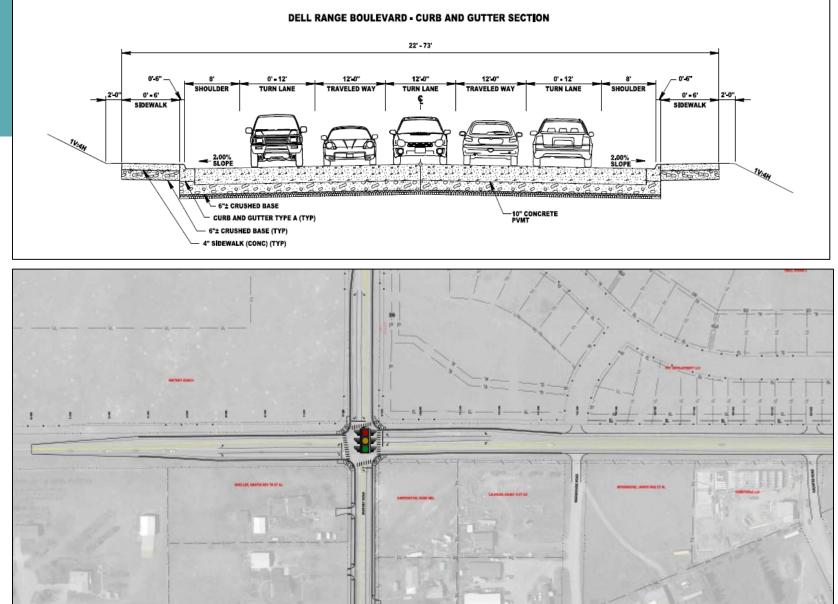

#### **Project Location**

Project Highlights

- Limits
  - Whitney Road ~ 300 feet North of Dell Range to US 30
  - Dell Range Blvd ~ 700 feet West of Whitney Road to New intersection at US30
  - Frontage Roads tying into Christensen Road
- Traffic Control Installations
  - Signal at Whitney and Dell Range
  - Signal at Dell Range and US30
- When? Construction anticipated to begin Summer 2023

#### **ROADWAY SECTION 1** PERSHING to WHITNEY