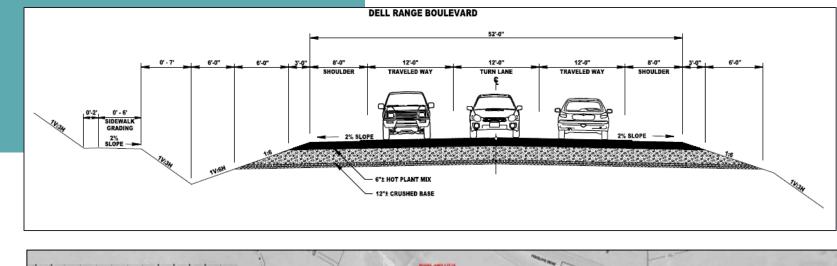

#### **Project Location**

Project Highlights

- Limits
  - Whitney Road ~ 300 feet North of Dell Range to US 30
  - Dell Range Blvd ~ 700 feet West of Whitney Road to New intersection at US30
  - Frontage Roads tying into Christensen Road
- Traffic Control Installations
  - Signal at Whitney and Dell Range
  - Signal at Dell Range and US30
- When? Construction anticipated to begin Summer 2023

#### **ROADWAY SECTION 2** WHITNEY to UPRR BRIDGE