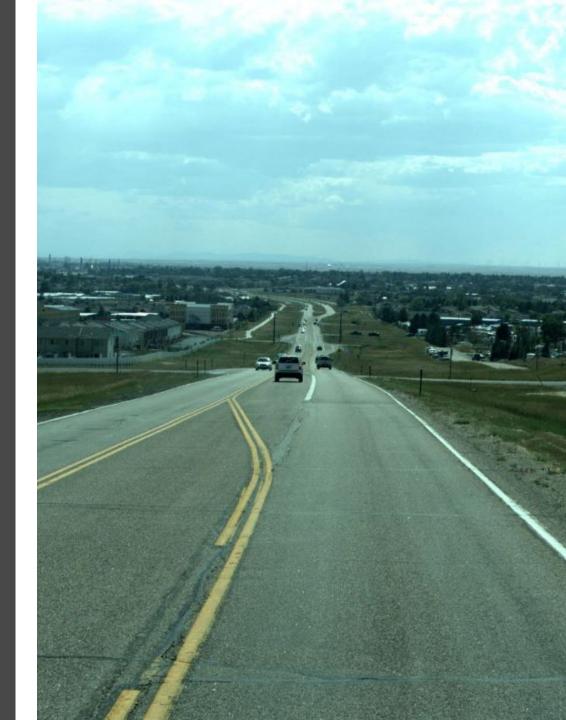

# EAST CHEYENNE PUBLIC MEETING

US 30 Whitney Road/ Dell Range Blvd April 13, 2022





# Project Team





#### **Laramie County**



#### WYOMING Department of Transportation





**City of Cheyenne** 

# AGENDA

- 1. Introduction
- 2. Project Locations
- 3. Why are we doing these projects?
- 4. Project Highlights:
  - Whitney Road & Dell Range (County & City)
  - US Highway 30 (WYDOT)
- 5. Move to Open House Area for questions

## **PROJECT OVERVIEW 1** WHITNEY & DELL RANGE









# **PROJECT OVERVIEW 2**





US 30

## BACKGROUND











CHEYENNE METROPOLITAN PLANNING ORGANIZATION

# **PROJECT GOALS:**

Improve SAFETY for all Users
Operate Efficiently (present & future)



#### **Project Location**

Project Highlights

- Limits
  - Whitney Road ~ 300 feet North of Dell Range to US 30
  - Dell Range Blvd ~ 700 feet West of Whitney Road to New intersection at US30