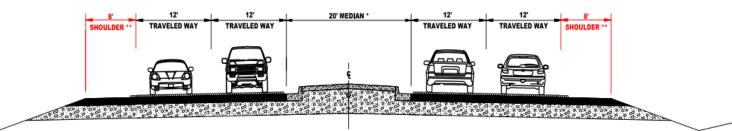

# **DESIGN FEATURES:**

#### **ROADWAY SECTION 1** PERSHING to WHITNEY

#### **ROADWAY SECTION 2** WHITNEY to UPRR BRIDGE