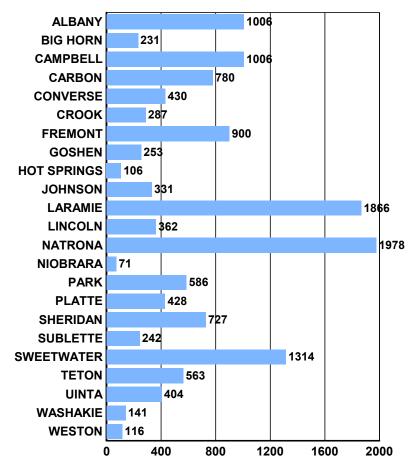

### 2017 CRASHES / COUNTY

# **GENERAL CRASH INFORMATION**

|             | Fatal<br>Crashes | Fatalities | Injury<br>Crashes | Injuries | PDO<br>Crashes | Total<br>Crashes |
|-------------|------------------|------------|-------------------|----------|----------------|------------------|
| ALBANY      | 6                | 6          | 176               | 220      | 824            | 1006             |
| BIG HORN    | 4                | 5          | 44                | 71       | 183            | 231              |
| CAMPBELL    | 5                | 5          | 151               | 215      | 850            | 1006             |
| CARBON      | 8                | 12         | 135               | 185      | 637            | 780              |
| CONVERSE    | 4                | 4          | 68                | 95       | 358            | 430              |
| CROOK       | 3                | 3          | 59                | 73       | 225            | 287              |
| FREMONT     | 10               | 16         | 159               | 229      | 731            | 900              |
| GOSHEN      | 2                | 2          | 30                | 35       | 221            | 253              |
| HOT SPRINGS | 1                | 1          | 12                | 15       | 93             | 106              |
| JOHNSON     | 0                | 0          | 44                | 60       | 287            | 331              |
| LARAMIE     | 11               | 11         | 423               | 592      | 1432           | 1866             |
| LINCOLN     | 5                | 5          | 66                | 82       | 291            | 362              |
| NATRONA     | 15               | 18         | 372               | 488      | 1591           | 1978             |
| NIOBRARA    | 0                | 0          | 7                 | 9        | 64             | 71               |
| PARK        | 5                | 6          | 120               | 156      | 461            | 586              |
| PLATTE      | 5                | 5          | 63                | 90       | 360            | 428              |
| SHERIDAN    | 1                | 1          | 113               | 149      | 613            | 727              |
| SUBLETTE    | 1                | 1          | 46                | 86       | 195            | 242              |
| SWEETWATER  | 10               | 12         | 198               | 283      | 1106           | 1314             |
| TETON       | 3                | 3          | 81                | 113      | 479            | 563              |
| UINTA       | 4                | 5          | 81                | 133      | 319            | 404              |
| WASHAKIE    | 1                | 1          | 28                | 34       | 112            | 141              |
| WESTON      | 1                | 1          | 18                | 27       | 97             | 116              |
| Total       | 105              | 123        | 2494              | 3440     | 11529          | 14128            |