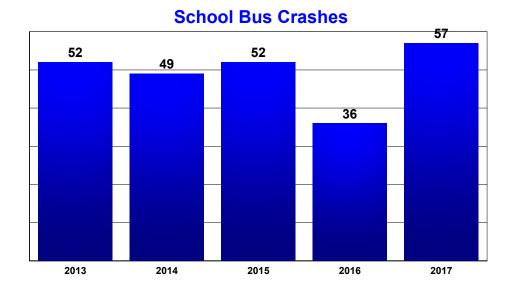

#### Number of Vehicles involved in:

| Vehicle Type               | Fatal<br>Crashes | Injury<br>Crashes | PDO<br>Crashes | Total<br>Vehicles |
|----------------------------|------------------|-------------------|----------------|-------------------|
| Passenger                  | 32               | 1082              | 3942           | 5056              |
| Passenger Van              | 2                | 123               | 482            | 607               |
| PU                         | 35               | 915               | 3554           | 4504              |
| School Bus                 | 0                | 9                 | 48             | 57                |
| Other Bus                  | 1                | 6                 | 12             | 19                |
| Transit Bus                | 0                | 5                 | 20             | 25                |
| Charter Bus                | 0                | 0                 | 3              | 3                 |
| MC > 150cc                 | 16               | 152               | 30             | 198               |
| Off Road MC                | 0                | 2                 | 1              | 3                 |
| Other Vehicle              | 0                | 2                 | 22             | 24                |
| SUV                        | 27               | 802               | 2741           | 3570              |
| Cargo Van                  | 0                | 15                | 80             | 95                |
| Motor Home                 | 0                | 9                 | 48             | 57                |
| _ight Truck (< 10K)        | 1                | 7                 | 22             | 30                |
| Medium Truck (>10K - <26K) | 3                | 23                | 114            | 140               |
| Heavy Truck (>26K)         | 15               | 244               | 1026           | 1285              |
| Farm Equipment             | 0                | 3                 | 2              | 5                 |
| Construction Vehicle       | 0                | 2                 | 15             | 17                |
| MC <150 cc                 | 1                | 31                | 3              | 35                |
| Moped                      | 0                | 1                 | 0              | 1                 |
| Snowmobile                 | 1                | 3                 | 0              | 4                 |
| ΑΤν                        | 2                | 13                | 5              | 20                |
| MPV                        | 1                | 9                 | 3              | 13                |
| Unknown                    | 0                | 7                 | 3256           | 3263              |
| Total                      | 105              | 2494              | 11529          | 21312             |