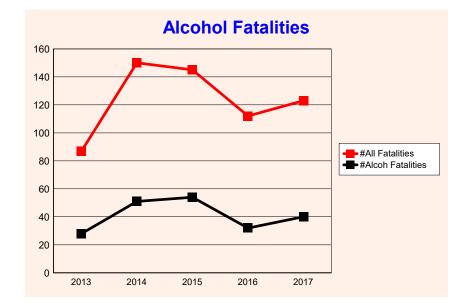

### **2017 Alcohol Statistics**

| ALCOHOL RELATED CRASHES | 668 |
|-------------------------|-----|
| ALCOHOL FATAL CRASHES   | 34  |
| ALCOHOL FATALITIES      | 40  |
| ALCOHOL INJURY CRASHES  | 245 |
| ALCOHOL INJURIES        | 343 |
| ALCOHOL PDO CRASHES     | 389 |