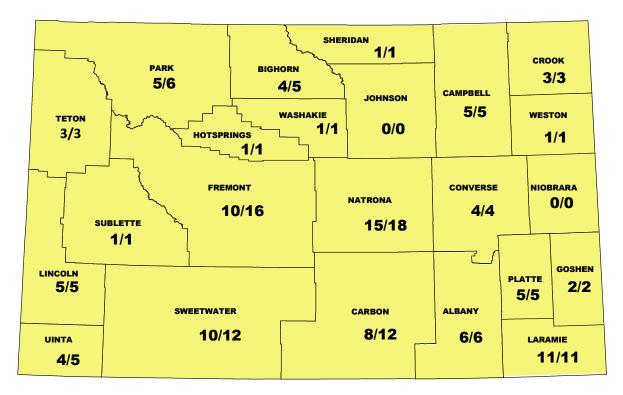

# 2017 WYOMING FATAL CRASH MAP by County

Number of Fatal Crashes/Number of Fatalities

# **GENERAL CRASH INFORMATION**

|             | Fatal<br>Crashes | Fatalities | Injury<br>Crashes | Injuries | PDO<br>Crashes | Total<br>Crashes |
|-------------|------------------|------------|-------------------|----------|----------------|------------------|
| ALBANY      | 6                | 6          | 176               | 220      | 824            | 1006             |
| BIG HORN    | 4                | 5          | 44                | 71       | 183            | 231              |
| CAMPBELL    | 5                | 5          | 151               | 215      | 850            | 1006             |
| CARBON      | 8                | 12         | 135               | 185      | 637            | 780              |
| CONVERSE    | 4                | 4          | 68                | 95       | 358            | 430              |
| CROOK       | 3                | 3          | 59                | 73       | 225            | 287              |
| FREMONT     | 10               | 16         | 159               | 229      | 731            | 900              |
| GOSHEN      | 2                | 2          | 30                | 35       | 221            | 253              |
| HOT SPRINGS | 1                | 1          | 12                | 15       | 93             | 106              |
| JOHNSON     | 0                | 0          | 44                | 60       | 287            | 331              |
| LARAMIE     | 11               | 11         | 423               | 592      | 1432           | 1866             |
| LINCOLN     | 5                | 5          | 66                | 82       | 291            | 362              |
| NATRONA     | 15               | 18         | 372               | 488      | 1591           | 1978             |
| NIOBRARA    | 0                | 0          | 7                 | 9        | 64             | 71               |
| PARK        | 5                | 6          | 120               | 156      | 461            | 586              |
| PLATTE      | 5                | 5          | 63                | 90       | 360            | 428              |
| SHERIDAN    | 1                | 1          | 113               | 149      | 613            | 727              |
| SUBLETTE    | 1                | 1          | 46                | 86       | 195            | 242              |
| SWEETWATER  | 10               | 12         | 198               | 283      | 1106           | 1314             |
| TETON       | 3                | 3          | 81                | 113      | 479            | 563              |
| UINTA       | 4                | 5          | 81                | 133      | 319            | 404              |
| WASHAKIE    | 1                | 1          | 28                | 34       | 112            | 141              |
| WESTON      | 1                | 1          | 18                | 27       | 97             | 116              |
| Total       | 105              | 123        | 2494              | 3440     | 11529          | 14128            |