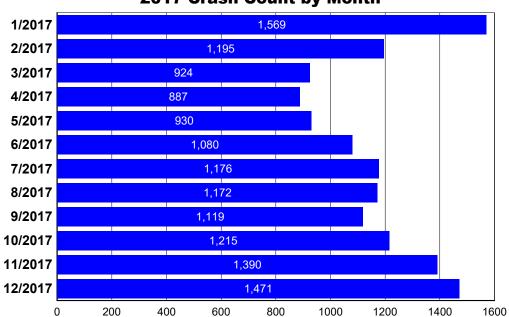

### **2017 Crash Count by Month**

| Harmful Event Category | 2013  | 2014  | 2015  | 2016  | 2017  |
|------------------------|-------|-------|-------|-------|-------|
| Non-Collision Crashes  | 1898  | 1943  | 1727  | 1767  | 1915  |
| Moving Vehicle Crashes | 7797  | 7932  | 7663  | 6805  | 6859  |
| Animal Crashes         | 2278  | 2341  | 2702  | 3046  | 3058  |
| Fixed Object Crashes   | 2613  | 2595  | 2217  | 2238  | 2296  |
| Others                 | 2     | 0     | 0     | 0     | 0     |
| Total                  | 14588 | 14811 | 14309 | 13856 | 14128 |