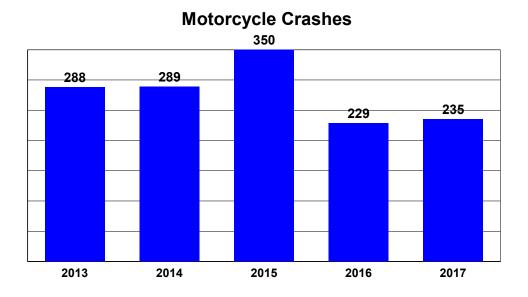

### **2017 Motorcycle Statistics**

| MOTORCYCLE CRASHES    | 235 |
|-----------------------|-----|
| MOTORCYCLE FATALITIES | 17  |
| MOTORCYCLE INJURIES   | 207 |

#### Number of Vehicles involved in:

| Vehicle Type               | Fatal<br>Crashes | Injury<br>Crashes | PDO<br>Crashes | Total<br>Vehicles |
|----------------------------|------------------|-------------------|----------------|-------------------|
| Passenger                  | 32               | 1082              | 3942           | 5056              |
| Passenger Van              | 2                | 123               | 482            | 607               |
| PU                         | 35               | 915               | 3554           | 4504              |
| School Bus                 | 0                | 9                 | 48             | 57                |
| Other Bus                  | 1                | 6                 | 12             | 19                |
| Transit Bus                | 0                | 5                 | 20             | 25                |
| Charter Bus                | 0                | 0                 | 3              | 3                 |
| MC > 150cc                 | 16               | 152               | 30             | 198               |
| Off Road MC                | 0                | 2                 | 1              | 3                 |
| Other Vehicle              | 0                | 2                 | 22             | 24                |
| SUV                        | 27               | 802               | 2741           | 3570              |
| Cargo Van                  | 0                | 15                | 80             | 95                |
| Motor Home                 | 0                | 9                 | 48             | 57                |
| _ight Truck (< 10K)        | 1                | 7                 | 22             | 30                |
| Medium Truck (>10K - <26K) | 3                | 23                | 114            | 140               |
| Heavy Truck (>26K)         | 15               | 244               | 1026           | 1285              |
| Farm Equipment             | 0                | 3                 | 2              | 5                 |
| Construction Vehicle       | 0                | 2                 | 15             | 17                |
| MC <150 cc                 | 1                | 31                | 3              | 35                |
| Moped                      | 0                | 1                 | 0              | 1                 |
| Snowmobile                 | 1                | 3                 | 0              | 4                 |
| ΑΤν                        | 2                | 13                | 5              | 20                |
| MPV                        | 1                | 9                 | 3              | 13                |
| Unknown                    | 0                | 7                 | 3256           | 3263              |
| Total                      | 105              | 2494              | 11529          | 21312             |