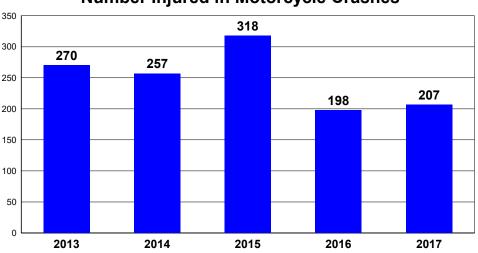

### **2017 Motorcycle Statistics**

| MOTORCYCLE CRASHES    | 235 |
|-----------------------|-----|
| MOTORCYCLE FATALITIES | 17  |
| MOTORCYCLE INJURIES   | 207 |