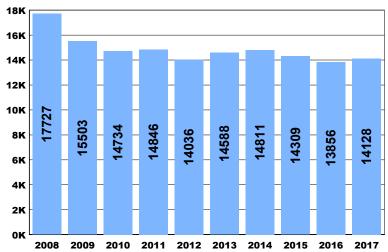

| 123   |
| PEDESTRIAN CRASHES       | 68    |
| PEDESTRIANS INJURED      | 71    |
|                          | 6     |

### 2

### 2

| 2494 |
|------|
| 3440 |
| 105  |
| 123  |
| 68   |
| 71   |
| 6    |
| 60   |
| 62   |
| 0    |
|      |

### **2017 Location Counts**

| URBAN CRASHES |  |
|---------------|--|
| RURAL CRASHES |  |

7321

6807

### **2017 Alcohol Statistics**

| ALCOHOL RELATED CRASHES | 668 |
|-------------------------|-----|
| ALCOHOL FATAL CRASHES   | 34  |
| ALCOHOL FATALITIES      | 40  |
| ALCOHOL INJURY CRASHES  | 245 |
| ALCOHOL INJURIES        | 343 |
| ALCOHOL PDO CRASHES     | 389 |

### **2017 Motorcycle Statistics**

| MOTORCYCLE CRASHES    | 235 |
|-----------------------|-----|
| MOTORCYCLE FATALITIES | 17  |
| MOTORCYCLE INJURIES   | 207 |



### 2017 CRASHES / COUNTY



### **TOTAL CRASHES / YEAR**

### **2017 WYOMING ECONOMIC LOSS/COUNTY**

| COUNTY      | POPULATION | ECONOMIC<br>LOSS |
|-------------|------------|------------------|
| ALBANY      | 38,332     | \$307,530,285    |
| BIG HORN    | 11,906     | \$167,557,915    |
| CAMPBELL    | 46,242     | \$249,025,880    |
| CARBON      | 15,303     | \$372,962,860    |
| CONVERSE    | 13,809     | \$208,209,730    |
| CROOK       | 7,410      | \$179,711,350    |
| FREMONT     | 39,803     | \$398,369,815    |
| GOSHEN      | 13,378     | \$73,455,420     |
| HOT SPRINGS | 4,696      | \$33,277,950     |
| JOHNSON     | 8,476      | \$146,334,590    |
| LARAMIE     | 98,327     | \$627,065,705    |
| LINCOLN     | 19,265     | \$125,547,635    |
| NATRONA     | 79,547