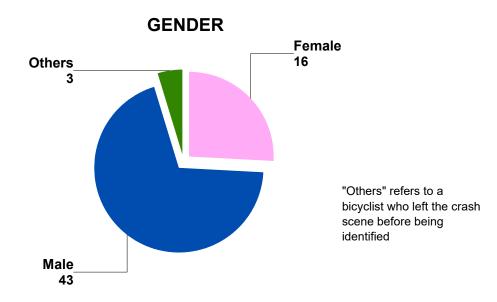

### **2017 BICYCLIST IN ALL CRASHES**

### **AGE / INJURY STATUS**

|         | Incap | Non-Incap | Possible | Total |
|---------|-------|-----------|----------|-------|
| 0 - 13  | 1     | 12        | 3        | 16    |
| 14 - 16 | 0     | 3         | 0        | 3     |
| 17 - 20 | 0     | 2         | 3        | 5     |
| 21 - 24 | 0     | 2         | 0        | 2     |
| 25 - 29 | 0     | 5         | 1        | 6     |
| 30 - 39 | 0     | 3         | 1        | 4     |
| 40 - 49 | 2     | 4         | 1        | 7     |
| 50 - 59 | 1     | 4         | 4        | 9     |
| 60 - 69 | 3     | 2         | 1        | 6     |
| 70 +    | 1     | 0         | 0        | 1     |
| Unknown | 0     | 0         | 3        | 3     |
| Total   | 8     | 37        | 17       | 62    |