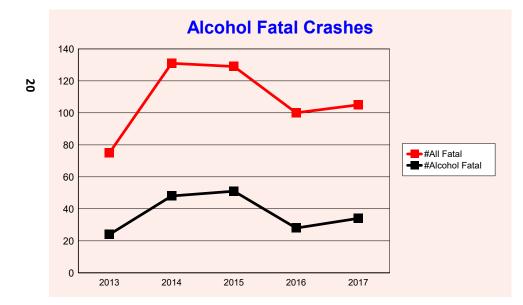

### **2017 Alcohol Statistics**

| ALCOHOL RELATED CRASHES | 668 |
|-------------------------|-----|
| ALCOHOL FATAL CRASHES   | 34  |
| ALCOHOL FATALITIES      | 40  |
| ALCOHOL INJURY CRASHES  | 245 |
| ALCOHOL INJURIES        | 343 |
| ALCOHOL PDO CRASHES     | 389 |