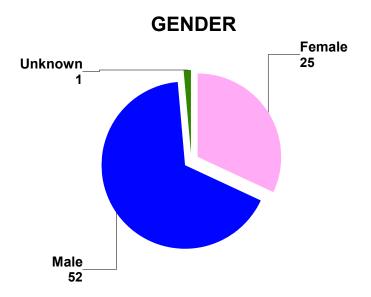

### **2017 PEDESTRIANS IN ALL CRASHES**

**AGE / INJURY STATUS** 

|         | Fatal | Incap | Non-Incap | Possible | Unknown | Total |
|---------|-------|-------|-----------|----------|---------|-------|
| 0 - 13  | 2     | 1     | 4         | 3        | 0       | 10    |
| 14 - 16 | 0     | 0     | 7         | 2        | 0       | 9     |
| 17 - 20 | 0     | 1     | 1         | 1        | 0       | 3     |
| 21 - 24 | 0     | 1     | 1         | 3        | 0       | 5     |
| 25 - 29 | 1     | 0     | 1         | 2        | 0       | 4     |
| 30 - 39 | 0     | 2     | 3         | 4        | 0       | 9     |
| 40 - 49 | 0     | 2     | 4         | 5        | 0       | 11    |
| 50 - 59 | 0     | 1     | 3         | 3        | 0       | 7     |
| 60 - 69 | 2     | 2     | 5         | 1        | 1       | 11    |
| 70 +    | 1     | 1     | 5         | 1        | 0       | 8     |
| Unknown | 0     | 0     | 0         | 1        | 0       | 1     |
| Total   | 6     | 11    | 34        | 26       | 1       | 78    |