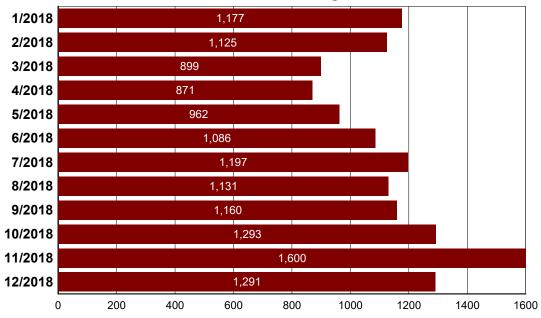

138            | 482   | 580   |
| PLATTE      | 5                | 5   | 72   | 85             | 300   | 377   |
| SHERIDAN    | 3                | 3   | 97   | 127            | 532   | 632   |
| SUBLETTE    | 2                | 2   | 20   | 26             | 187   | 209   |
| SWEETWATER  | 7                | 7   | 188  | 245            | 998   | 1193  |
| TETON       | 0                | 0   | 80   | 100            | 403   | 483   |
| UINTA       | 2                | 2   | 75   | 114            | 340   | 417   |
| WASHAKIE    | 0                | 0   | 23   | 29             | 92    | 115   |
| WESTON      | 1                | 1   | 15   | 17             | 106   | 122   |
| Total       | 100              | 111 | 2432 | 3262           | 11260 | 13792 |

#### **2018 Crash Counts by Month**



#### **CRASHES BY FIRST HARMFUL EVENT**

#### 2014 - 2018

| Harmful Event Category | 2014  | 2015  | 2016  | 2017  | 2018  |
|------------------------|-------|-------|-------|-------|-------|
| Non-Collision Crashes  | 1943  | 1727  | 1767  | 1918  | 1612  |
| Moving Vehicle Crashes | 7932  | 7663  | 6805  | 6868  | 6888  |
| Animal Crashes         | 2341  | 2702  | 3047  | 3061  | 3083  |
| Fixed Object Crashes   | 2595  | 2217  | 2238  | 2302  | 2209  |
| Total                  | 14811 | 14309 | 13857 | 14149 | 13792 |



#### PEOPLE INVOLVED INFORMATION

#### **TOTAL DRIVERS INVOLVED IN FATAL CRASHES IN 2018**

#### DRIVER'S AGE

| DRIVER'S<br>GENDER | 14 -<br>16 | 17 -<br>20 | 21 -<br>24 | 25 -<br>29 | 30 -<br>39 | 40 -<br>49 | 50 -<br>59 | 60 -<br>69 | 70 + | Total |
|-------------