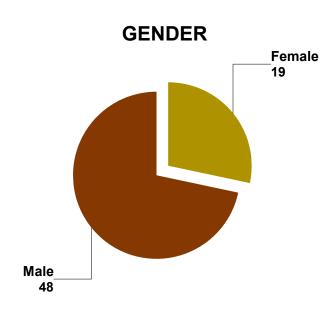

#### **TOTAL DRIVERS INVOLVED IN FATAL CRASHES IN 2018**

#### DRIVER'S AGE

| DRIVER'S<br>GENDER | 14 -<br>16 | 17 -<br>20 | 21 -<br>24 | 25 -<br>29 | 30 -<br>39 | 40 -<br>49 | 50 -<br>59 | 60 -<br>69 | 70 + | Total |
|--------------------|------------|------------|------------|------------|------------|------------|------------|------------|------|-------|
| Female             | 0          | 5          | 3          | 5          | 10         | 2          | 6          | 1          | 2    | 34    |
| Male               | 4          | 5          | 13         | 10         | 14         | 19         | 13         | 18         | 7    | 103   |
| Total              | 4          | 10         | 16         | 15         | 24         | 21         | 19         | 19         | 9    | 137   |