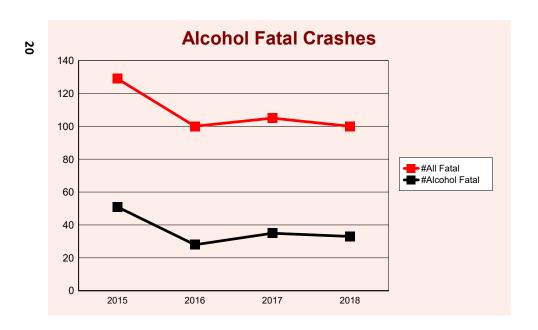

#### **ALCOHOL INVOLVED TRAFFIC CRASHES 2015-2018**

|      | Fatal Crashes  |                    |                     |                       | Injury Crashes |                    |                     | PDO Crashes           |                |                    |
|------|----------------|--------------------|---------------------|-----------------------|----------------|--------------------|---------------------|-----------------------|----------------|--------------------|
| Year | All<br>Crashes | Alcohol<br>Crashes | Total<br>Fatalities | Alcohol<br>Fatalities | All<br>Crashes | Alcohol<br>Crashes | * Total<br>Injuries | * Alcohol<br>Injuries | All<br>Crashes | Alcohol<br>Crashes |
| 2015 | 129            | 51 <b>40%</b>      | 145                 | 54 <b>37</b> %        | 2792           | 319 <b>11%</b>     | 3819                | 439 <b>11%</b>        | 11388          | 422 <b>4%</b>      |
| 2016 | 100            | 28 <b>28%</b>      | 112                 | 32 <b>29%</b>         | 2461           | 302 <b>12%</b>     | 3319                | 385 <b>12%</b>        | 11296          | 382 <b>3%</b>      |
| 2017 | 105            | 35 <b>33%</b>      | 123                 | 41 <b>33</b> %        | 2497           | 245 <b>10%</b>     | 3443                | 343 <b>10%</b>        | 11547          | 392 <b>3%</b>      |
| 2017 | 100            | 33 <b>33%</b>      | 111                 | 36 <b>32%</b>         | 2432           | 268 <b>11%</b>     | 3262                | 343 <b>11%</b>        | 11260          | 396 <b>4%</b>      |