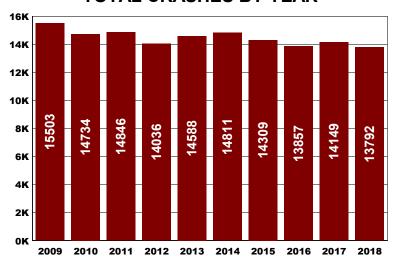

#### **TOTAL CRASHES BY YEAR**

#### **2018 Crash Counts**

| TOTAL CRASHES  | 13792 |
|----------------|-------|
| FATAL CRASHES  | 100   |
| INJURY CRASHES | 2432  |
| PDO CRASHES    | 11260 |
|                |       |