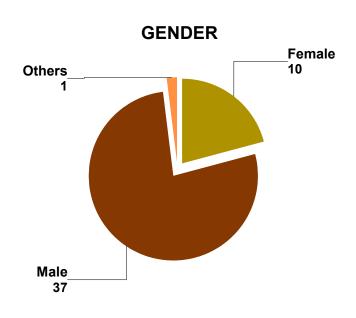

## PEDESTRIANS INVOLVED IN CRASHES IN 2018 BY AGE AND INJURY STATUS

|         | Fatal | Suspected<br>Serious Injury | Suspected<br>Minor Injury | Possible | Total |
|---------|-------|-----------------------------|---------------------------|----------|-------|
| 0 - 13  | 0     | 0                           | 4                         | 0        | 4     |
| 14 - 16 | 0     | 1                           | 6                         | 1        | 8     |
| 17 - 20 | 0     | 0                           | 3                         | 3        | 6     |
| 21 - 24 | 0     | 1                           | 2                         | 2        | 5     |
| 25 - 29 | 1     | 0                           | 3                         | 2        | 6     |
| 30 - 39 | 1     | 3                           | 4                         | 1        | 9     |
| 40 - 49 | 1     | 2                           | 1                         | 2        | 6     |
| 50 - 59 | 0     | 4                           | 2                         | 3        | 9     |
| 60 - 69 | 1     | 2                           | 5                         | 3        | 11    |
| 70 +    | 2     | 1                           | 0                         | 0        | 3     |
| Total   | 6     | 14                          | 30                        | 17       | 67    |