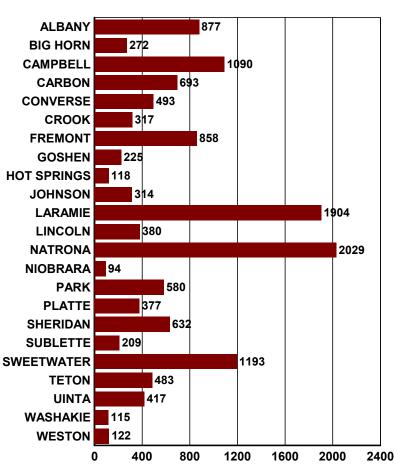

#### **2018 CRASHES BY COUNTY**

#### **GENERAL CRASH INFORMATION**

**2018 Crash Counts by County** 

|             | Fatal<br>Crashes | , , |      | PDO<br>Crashes | Total |       |
|-------------|------------------|-----|------|----------------|-------|-------|
| ALBANY      | 3                | 3   | 153  | 209            | 721   | 877   |
| BIG HORN    | 2                | 2   | 56   | 69             | 214   | 272   |
| CAMPBELL    | 4                | 4   | 212  | 282            | 874   | 1090  |
| CARBON      | 11               | 14  | 130  | 175            | 552   | 693   |
| CONVERSE    | 6                | 6   | 84   | 113            | 403   | 493   |
| CROOK       | 5                | 6   | 53   | 68             | 259   | 317   |
| FREMONT     | 10               | 10  | 133  | 199            | 715   | 858   |
| GOSHEN      | 3                | 4   | 31   | 38             | 191   | 225   |
| HOT SPRINGS | 1                | 3   | 18   | 29             | 99    | 118   |
| JOHNSON     | 1                | 1   | 34   | 53             | 279   | 314   |
| LARAMIE     | 13               | 13  | 423  | 569            | 1468  | 1904  |
| LINCOLN     | 6                | 8   | 65   | 87             | 309   | 380   |
| NATRONA     | 5                | 5   | 358  | 449            | 1666  | 2029  |
| NIOBRARA    | 5                | 7   | 19   | 41             | 70    | 94    |
| PARK        | 5                | 5   | 93   | 138            | 482   | 580   |
| PLATTE      | 5                | 5   | 72   | 85             | 300   | 377   |
| SHERIDAN    | 3                | 3   | 97   | 127            | 532   | 632   |
| SUBLETTE    | 2                | 2   | 20   | 26             | 187   | 209   |
| SWEETWATER  | 7                | 7   | 188  | 245            | 998   | 1193  |
| TETON       | 0                | 0   | 80   | 100            | 403   | 483   |
| UINTA       | 2                | 2   | 75   | 114            | 340   | 417   |
| WASHAKIE    | 0                | 0   | 23   | 29             | 92    | 115   |
| WESTON      | 1                | 1   | 15   | 17             | 106   | 122   |
| Total       | 100              | 111 | 2432 | 3262           | 11260 | 13792 |