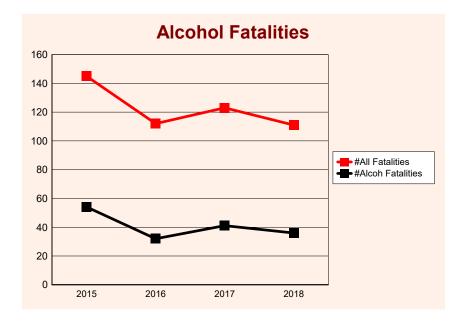

#### **ALCOHOL INVOLVED TRAFFIC CRASHES 2015-2018**

|      | Fatal Crashes  |                    |                     |                       | Injury Crashes |                    |                     | PDO Crashes           |                |                    |
|------|----------------|--------------------|---------------------|-----------------------|----------------|--------------------|---------------------|-----------------------|----------------|--------------------|
| Year | All<br>Crashes | Alcohol<br>Crashes | Total<br>Fatalities | Alcohol<br>Fatalities | All<br>Crashes | Alcohol<br>Crashes | * Total<br>Injuries | * Alcohol<br>Injuries | All<br>Crashes | Alcohol<br>Crashes |
| 2015 | 129            | 51 <b>40%</b>      | 145                 | 54 <b>37</b> %        | 2792           | 319 <b>11%</b>     | 3819                | 439 <b>11%</b>        | 11388          | 422 <b>4%</b>      |
| 2016 | 100            | 28 <b>28%</b>      | 112                 | 32 <b>29%</b>         | 2461           | 302 <b>12%</b>     | 3319                | 385 <b>12%</b>        | 11296          | 382 <b>3%</b>      |
| 2017 | 105            | 35 <b>33%</b>      | 123                 | 41 <b>33</b> %        | 2497           | 245 <b>10%</b>     | 3443                | 343 <b>10%</b>        | 11547          | 392 <b>3%</b>      |
| 2017 | 100            | 33 <b>33%</b>      | 111                 | 36 <b>32%</b>         | 2432           | 268 <b>11%</b>     | 3262                | 343 <b>11%</b>        | 11260          | 396 <b>4%</b>      |