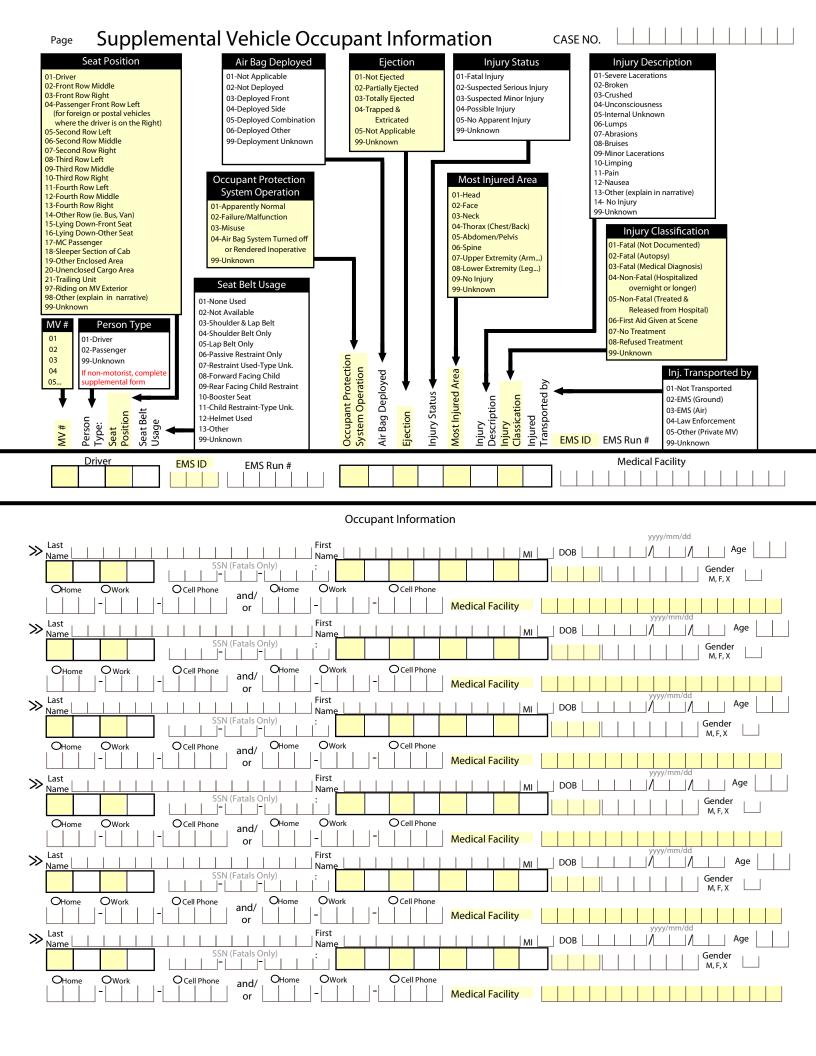

#### **OCCUPANT SEAT BELT USAGE TYPE BY COUNTY 2016 - 2018**

|                         |                       | 201           | 16             |                  |                       | 201                   | 7         |           |                     |                       |          | 20       | 18                  |                  |
|-------------------------|-----------------------|---------------|----------------|------------------|-----------------------|-----------------------|-----------|-----------|---------------------|-----------------------|----------|----------|---------------------|------------------|
|                         | Proper<br>Use         | Misuse        | Not<br>Used    | UNK              | Proper<br>Use         | Misuse                |           | ot<br>sed | UNK                 | Proper<br>Use         | Misus    | е        | Not<br>Used         | UNK              |
|                         |                       |               |                |                  | Α                     | LBANY                 |           |           |                     |                       |          |          |                     |                  |
| Driver's                | 1108 80%              | 3 0%          | 40 3%          | 140 10%          | 1251 87%              | <b>1 0%</b>           | 43        | 3%        | 127 9%              | 1156 89%              | 2        | 0%       | 22 <b>2</b> %       | 110 8%           |
| Passenger's             | 393 <b>73</b> %       | 8 1%          | 5510%          | 79 15%           | 442 83%               | 6 14 3%               | 38        | 7%        | 39 7%               | 377 <mark>72</mark> % | 12       | 2%       | 54 10%              | 81 15%           |
|                         |                       |               |                |                  |                       | 3 HORN                |           |           |                     |                       |          |          |                     |                  |
| Driver's                | 103 36%               | 1 0%          | 22 8%          | 32 11%           | 205 76%               |                       |           | 10%       | 33 12%              | 276 81%               |          | 0%       | 20 6%               | 31 9%            |
| Passenger's             | 121 85%               | 3 2%          | 107%           | 9 6%             | 115 76%               |                       | 18        | 12%       | 17 11%              | 109 97%               | 0        | 0%       | 2 2%                | 1 1%             |
| Driver's                | 1079 73%              | 1 0%          | 58 4%          | 141 10%          | CA<br>1256 86%        | MPBELL 2 0%           | 67        | 5%        | 128 <b>9</b> %      | 1422 87%              | 0        | 0%       | 65 4%               | 125 8%           |
| Passenger's             | 524 87%               | 27 4%         | 193%           | 31 5%            | 510 76%               |                       | 21        | 3%        | 120 9%              | 600 85%               |          | 0%<br>4% | 28 4%               | 51 7%            |
| 1 assengers             | 324 07 /6             | 21 -70        | 13376          | 31 3/0           |                       | ARBON                 |           | 0 70      | 120 1070            | 000 0370              |          | 7 /0     | 20 470              | 31 7/6           |
| Driver's                | 629 71%               | 3 0%          | 25 3%          | 113 13%          | 788 81%               |                       | 38        | 4%        | 136 14%             | 691 79%               | 3        | 0%       | 41 5%               | 128 15%          |
| Passenger's             | 266 65%               | 10 2%         | 6416%          | 69 17%           | 276 <b>74</b> %       | 6 13 <mark>3</mark> % | 47        | 13%       | 37 10%              | 234 73%               | 10       | 3%       | 41 13%              | 37 11%           |
|                         |                       |               |                |                  | со                    | NVERSE                |           |           |                     |                       |          |          |                     |                  |
| Driver's                | 302 61%               | 0 0%          | 30 6%          | 49 10%           | 470 90%               | 0 0%                  | 16        | 3%        | 36 <b>7</b> %       | 539 87%               | 0        | 0%       | 27 4%               | 46 7%            |
| Passenger's             | 183 <mark>88</mark> % | 3 1%          | 147%           | 7 3%             | 220 <b>75</b> %       | 6 12 4%               | 13        | 4%        | 49 17%              | 220 87%               | 4        | 2%       | 13 <mark>5</mark> % | 17 <b>7</b> %    |
|                         |                       |               |                |                  | С                     | ROOK                  |           |           |                     |                       |          |          |                     |                  |
| Driver's                | 133 40%               | 0 0%          | 23 7%          | 9 3%             | 265 83%               |                       | 21        | 7%        | 22 7%               | 303 83%               | 1        | 0%       | 12 3%               | 24 7%            |
| Passenger's             | 161 93%               | 1 1%          | 8 5%           | 3 2%             | 136 89%               | 6 1 1%                | 10        | 7%        | 5 3%                | 141 84%               | 4        | 2%       | 6 4%                | 16 10%           |
|                         |                       |               |                |                  |                       | EMONT                 |           |           |                     |                       |          |          |                     |                  |
| Driver's                | 542 51%               | 4 0%          | 47 4%          | 134 13%          | 946 81%               |                       | 51        | 4%        | 167 14%             | 894 80%               | 1        | 0%       | 48 4%               | 158 14%          |
| Passenger's             | 412 82%               | 9 2%          | 306%           | 53 11%           | 463 78%               |                       | 72        | 12%       | 42 7%               | 371 79%               | 12       | 3%       | 35 7%               | 51 11%           |
| Daireada                | 164 54%               | 0.00/         | 47.00/         | 20 400/          |                       | OSHEN                 | 40        | 5%        | 04.000/             | 000 770/              |          | 0%       | 12 4%               | EQ. 470/         |
| Driver's<br>Passenger's | 103 86%               | 0 0%<br>1 1%  | 17 6%<br>7 6%  | 36 12%<br>9 8%   | 245 75%<br>107 89%    |                       | 16<br>4   | 5%<br>3%  | 64 20%<br>8 7%      | 222 77%<br>109 83%    | 1        | 0%<br>1% | 12 4%<br>14 11%     | 50 17%<br>8 6%   |
| 1 asseriger s           | 100 0070              | 1 170         | 1 0 70         | 3 070            |                       | SPRINGS               |           | 070       | 0 . 70              | 103 0070              | <u> </u> | 1 70     | 14 1170             | - 0 070          |
| Driver's                | 70 52%                | 2 1%          | 10 7%          | 13 10%           | 98 75%                |                       | 6         | 5%        | 25 19%              | 101 74%               | 0        | 0%       | 4 3%                | 32 23%           |
| Passenger's             | 46 90%                | 0 0%          | 5 10%          | 0 0%             | 46 81%                |                       | 3         | 5%        | 8 14%               | 49 67%                | 1        | 1%       | 4 5%                | 19 26%           |
| -                       |                       |               |                |                  | JO                    | HNSON                 |           |           |                     |                       |          |          |                     |                  |
| Driver's                | 116 37%               | 0 0%          | 18 <b>6</b> %  | 44 14%           | 296 81%               | 2 1%                  | 21        | 6%        | 39 11%              | 290 82%               | 0        | 0%       | 17 5%               | 43 12%           |
| Passenger's             | 131 89%               | 1 1%          | 3 <b>2</b> %   | 12 8%            | 196 <mark>92</mark> % | 6 1 0%                | 8         | 4%        | 8 4%                | 169 <mark>91</mark> % | 2        | 1%       | 6 3%                | 8 4%             |
|                         |                       |               |                |                  | LA                    | RAMIE                 |           |           |                     |                       |          |          |                     |                  |
| Driver's                | 2819 86%              | 4 0%          | 1254%          | 260 8%           | 2721 88%              |                       | 102       | 3%        | 228 7%              | 2818 89%              | 2        | 0%       | 74 2%               | 239 8%           |
| Passenger's             | 1099 82%              | 38 3%         | 1138%          | 92 7%            | 912 81%               |                       | 65        | 6%        | 99 <mark>9</mark> % | 921 86%               | 47       | 4%       | 50 5%               | 50 5%            |
|                         |                       |               |                |                  |                       | NCOLN                 |           |           |                     |                       |          |          |                     |                  |
| Driver's                | 229 55%               | 1 0%          | 19 5%          | 36 9%            |                       |                       | 31        | 6%        | 67 14%              | 391 82%               |          | 0%       | 28 6%               | 45 9%            |
| Passenger's             | 214 80%               | 8 3%          | 259%           | 19 7%            | 184 71%               |                       | 17        | 7%        | 54 21%              | 190 70%               | 3        | 1%       | 14 5%               | 63 23%           |
| Duitenda                | 0404 000/             | 4 00/         | 400.00/        | 240 440/         |                       | TRONA                 | 440       | 40/       | 070 400/            | 0704 040/             |          | 00/      | 404 20/             | 200 440/         |
| Driver's<br>Passenger's | 2464 80%<br>1015 86%  | 4 0%<br>50 4% | 103 3%<br>504% | 348 11%<br>71 6% | 2631 84%<br>1141 82%  |                       | 118<br>42 | 4%<br>3%  | 376 12%<br>157 11%  | 2721 84%<br>1062 87%  |          | 0%<br>4% | 101 3%<br>61 5%     | 369 11%<br>48 4% |
| i assengers             | 1010 00%              | JU 4%         | 30470          | /1 0%            |                       | BRARA                 | 74        | J /0      | 131 1170            | 1002 01%              | 31       | → 70     | 01 370              | 40 4%            |
| Driver's                | 38 37%                | 1 1%          | 8 8%           | 28 27%           | 59 69%                |                       | 4         | 5%        | 20 24%              | 78 <b>70</b> %        | 0        | 0%       | 3 3%                | 28 25%           |
| Passenger's             | 33 66%                | 0 0%          | 4 8%           | 13 26%           | 41 77%                |                       | 3         | 6%        | 8 15%               | 41 71%                |          | 0%       | 3 5%                | 14 24%           |
| . accorngor o           | 23 00 /0              | 2 0 70        | . 0 /0         | 20,0             |                       | PARK                  |           | - / •     | / 0                 | /0                    |          | - /0     |                     | 2470             |
| Driver's                | 405 54%               | 1 0%          | 37 <b>5</b> %  | 78 10%           | 607 76%               |                       | 46        | 6%        | 126 16%             | 595 77%               | 1        | 0%       | 32 4%               | 128 17%          |
| Passenger's             | 239 87%               | 4 1%          | 176%           | 16 6%            | 295 88%               |                       | 14        | 4%        | 23 7%               | 254 79%               |          | 1%       | 20 6%               | 47 15%           |
| J -                     |                       |               |                |                  |                       |                       |           |           |                     |                       |          |          |                     |                  |

|             |                 | 201          | 16                  |      |            |                       |       | 201      | 7        |            |           |     |                      |       | 20       | 18                  |            |            |
|-------------|-----------------|--------------|---------------------|------|------------|-----------------------|-------|----------|----------|------------|-----------|-----|----------------------|-------|----------|---------------------|------------|------------|
|             | Proper<br>Use   | Misuse       | Not<br>Used         | Ul   | NK         | Proper<br>Use         | Misu  | ıse      |          | lot<br>sed | UI        | ΝK  | Proper<br>Use        | Misus | e        | Not<br>Used         | U          | NK         |
|             |                 |              |                     |      |            | PL                    | .ATTE | <u> </u> |          |            |           |     |                      |       |          |                     |            |            |
| Driver's    | 271 59%         | 1 0%         | 21 5%               | 41   | 9%         | 421 87%               | 0     | 0%       | 23       | 5%         | 35        | 7%  | 377 89%              | 0     | 0%       | 16 4%               | 25         | 6%         |
| Passenger's | 233 87%         | 6 <b>2</b> % | 124%                | 16   | 6%         | 240 87%               | 9     | 3%       | 16       | 6%         | 12        | 4%  | 195 <mark>88%</mark> | 7     | 3%       | 12 <mark>5</mark> % | 8          | 4%         |
|             |                 |              |                     |      |            | SHE                   | RIDA  | ١N       |          |            |           |     |                      |       |          |                     |            |            |
| Driver's    | 494 51%         | 0 0%         | 52 <mark>5</mark> % | 211  | 22%        | 745 <b>76</b> %       | 0     | 0%       | 32       | 3%         | 196       | 20% | 656 74%              | 2     | 0%       | 26 <b>3</b> %       | 183        | 21%        |
| Passenger's | 314 79%         | 9 2%         | 164%                | 56 1 | 14%        | 326 <b>76</b> %       | 11    | 3%       | 6        | 1%         | 86        | 20% | 229 70%              | 3     | 1%       | 22 7%               | 75         | 23%        |
|             |                 |              |                     |      |            | SUE                   | BLETT | ΓΕ       |          |            |           |     |                      |       |          |                     |            |            |
| Driver's    | 125 47%         | 0 0%         | 7 3%                | 21   | 8%         | 242 82%               | 1     | 0%       | 22       | 7%         | 24        |     | 194 83%              | 0     | 0%       | 13 6%               | 23         | 10%        |
| Passenger's | 124 83%         | 0 0%         | 1611%               | 10   | 7%         | 115 69%               | 4     | 2%       | 28       | 17%        | 19        | 11% | 91 91%               | 3     | 3%       | 4 4%                | 2          | 2%         |
|             |                 |              |                     |      |            | SWEE                  | TWA   | TER      |          |            |           |     |                      |       |          |                     |            |            |
| Driver's    | 1357 77%        | 3 0%         | 80 5%               |      | 13%        | 1575 <b>85</b> %      | 0     | 0%       | 60       | 3%         |           | 12% | 1403 84%             | 2     | 0%       | 38 2%               |            | 12%        |
| Passenger's | 610 78%         | 42 5%        | 9512%               | 38   | 5%         | 641 79%               | 36    | 4%       | 107      | 13%        | 26        | 3%  | 547 77%              | 14    | 2%       | 66 9%               | 82         | 12%        |
|             |                 |              |                     |      |            |                       | ETON  |          |          |            |           |     |                      |       |          |                     |            |            |
| Driver's    | 521 65%         | 2 0%         | 20 2%               |      | 20%        | 727 <mark>82</mark> % | 2     | 0%       | 18       | 2%         |           | 15% | 643 87%              | 1     | 0%       | 11 1%               |            | 10%        |
| Passenger's | 218 74%         | 7 2%         | 9 3%                | 60 2 | 20%        | 277 70%               | 8     | 2%       | 48       | 12%        | 62        | 16% | 233 54%              | 5     | 1%       | 53 12%              | 138        | 32%        |
|             |                 |              |                     |      |            |                       | INTA  |          |          |            |           |     |                      |       |          |                     |            |            |
| Driver's    | 349 63%         | 1 0%         | 21 4%               |      | 13%        | 440 82%               | 1     | 0%       | 19       | 4%         |           | 14% | 457 84%              | 1     | 0%       | 12 2%               |            | 13%        |
| Passenger's | 269 <b>72</b> % | 4 1%         | 4312%               | 56 1 | 15%        | 251 <b>76</b> %       |       | 2%       | 50       | 15%        | 23        | 7%  | 251 <b>72</b> %      | 8     | 2%       | 31 9%               | 57         | 16%        |
|             |                 |              |                     |      |            |                       | SHAK  |          |          |            |           |     |                      |       |          |                     |            |            |
| Driver's    | 58 34%          | 1 1%         | 15 <b>9</b> %       |      | 28%        | 136 75%               | 0     | 0%       | 11       | 6%         |           | 17% | 111 80%              | 0     | 0%       | 8 6%                |            | 12%        |
| Passenger's | 52 73%          | 2 3%         | 6 8%                | 11 1 | 15%        | 55 79%                |       | 3%       | 5        | 7%         | 8         | 11% | 47 82%               | 1     | 2%       | 3 5%                | 6          | 11%        |
|             | _               |              |                     |      |            |                       | STO   |          |          |            |           |     |                      |       |          |                     |            |            |
| Driver's    | 55 40%          | 1 1%         | 11 8%               |      | 17%        | 94 72%                | 0     | 0%       | 7        | 5%         |           | 19% | 111 76%              | 0     | 0%       | 2 1%                |            | 19%        |
| Passenger's | 39 83%          | 1 2%         | 4 9%                | 3    | 6%         | 57 89%                | 2     | 3%       | 1        | 2%         | 4         | 6%  | 59 <b>91</b> %       | 1     | 2%       | 2 3%                | 3          | 5%         |
|             | _               |              |                     |      |            | Т                     | OTAI  | _        |          |            |           |     |                      |       |          |                     |            |            |
| Driver's    | 16366<br>85%    | 34<br>0%     | 651<br><b>3</b> %   |      | 230<br>12% | 16604<br>85%          | 30    | 0<br>%   | 66<br>39 |            | 229<br>12 |     | 16449<br>85%         |       | :3<br>)% | 632<br>3%           | 2,18<br>11 |            |
| Danasasas   | 6542            | 233          | 597                 |      | 724        | 7046                  |       | 60       | 62       |            | 91        |     | 6499                 |       | 15       | 544                 | 88         |            |
| Passenger's | 81%             | 3%           | 7%                  | -    | 9%         | 80%                   | 3'    |          | 7%       |            | 10%       | -   | 80%                  | 3     | %        | 7%                  | 27         |            |
|             |                 |              |                     |      |            | сомві                 | NED T | ОТА      | L        |            |           |     |                      |       |          |                     |            |            |
| Driver's &  | 22908           | 267          | 1248                | 29   | 954        | 23650                 | 29    | 0        | 128      | 88         | 320       | 5   | 22948                | 23    | 38       | 1176                | 306        | <b>3</b> 5 |
| Passenger's | 84%             | 1%           | 5%                  | 1    | 1%         | 83%                   | 19    | 6        | 5%       | 0          | 11        | %   | 84%                  | 1     | %        | 4%                  | 11         | %          |